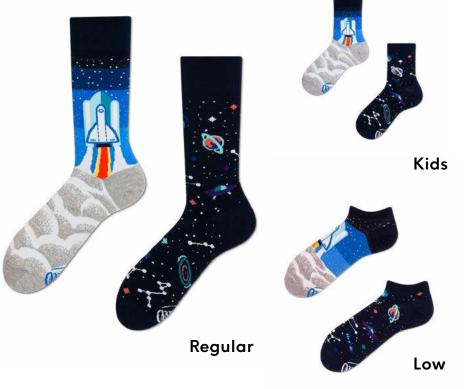

# **Space Trip**

80% cotton 15% polyamide 3% elastan 2% other fibers

#### Sizes:

Regular | Low Kids

35-38 39-42 43-46 23-26 27-30 31-34