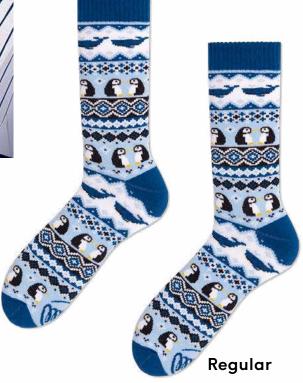

# Ice Penguin

80% cotton 15% polyamide 3% elastan 2% other fibers

Sizes:

Regular