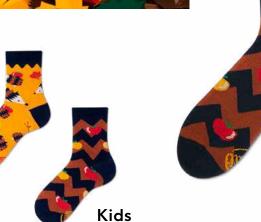

# Apple Hedgehog

80% cotton 15% polyamide 3% elastan 2% other fibers

Sizes:

Regular Kids

35-38 39-42 43-46

23-26 27-30 31-34

Regular