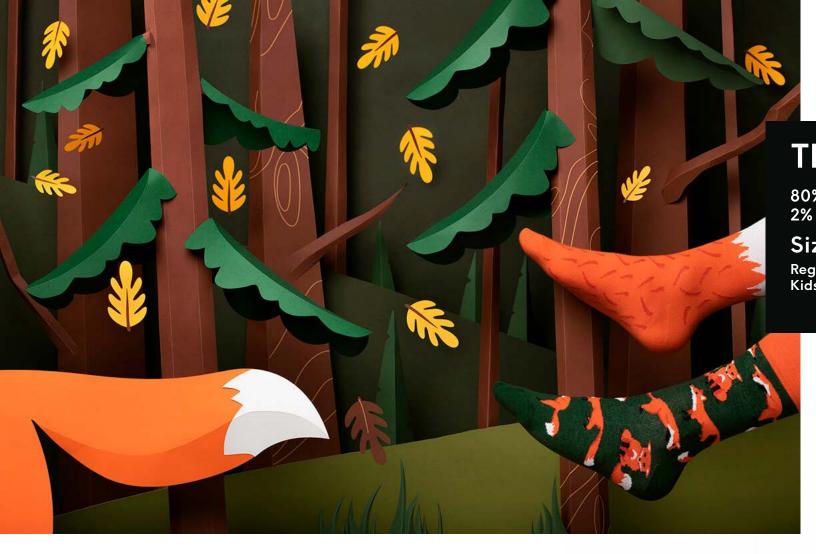

## The Red Fox

80% cotton 15% polyamide 3% elastan 2% other fibers

#### Sizes:

Regular Kids

Kids