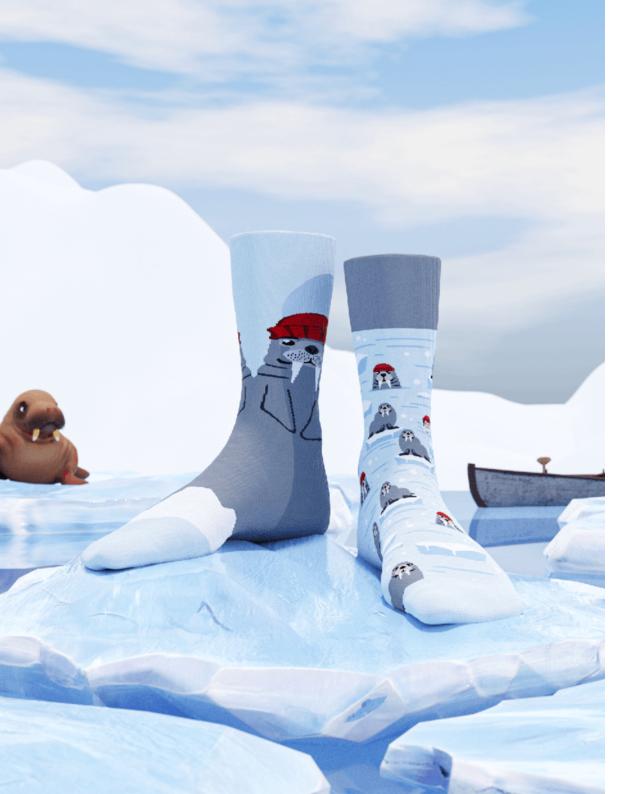

## The Walrus

80% cotton 15% polyamide 3% elastan 2% other fibers

Sizes:

Regular

35-38 39-42 43-46

Regular