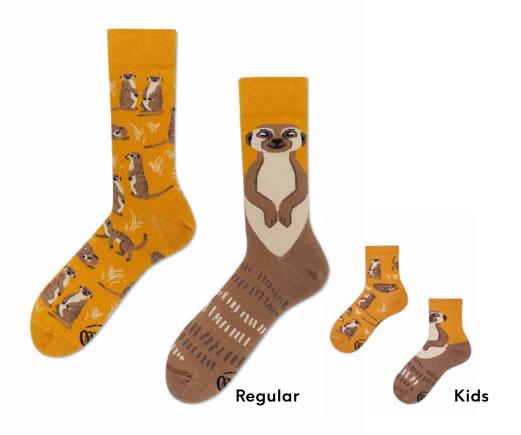

## The Meerkat

80% cotton 15% polyamide 3% elastan 2% other fibers

Sizes:

Regular Kids 35-38 39-42 43-46 23-26 27-30 31-34