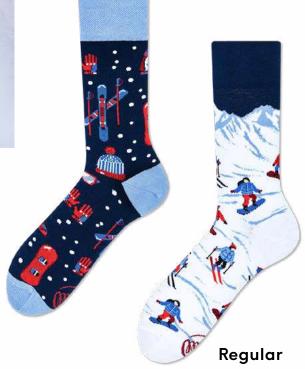

# Alpine Ski

80% cotton 15% polyamide 3% elastan 2% other fibers

Sizes:

X-mas