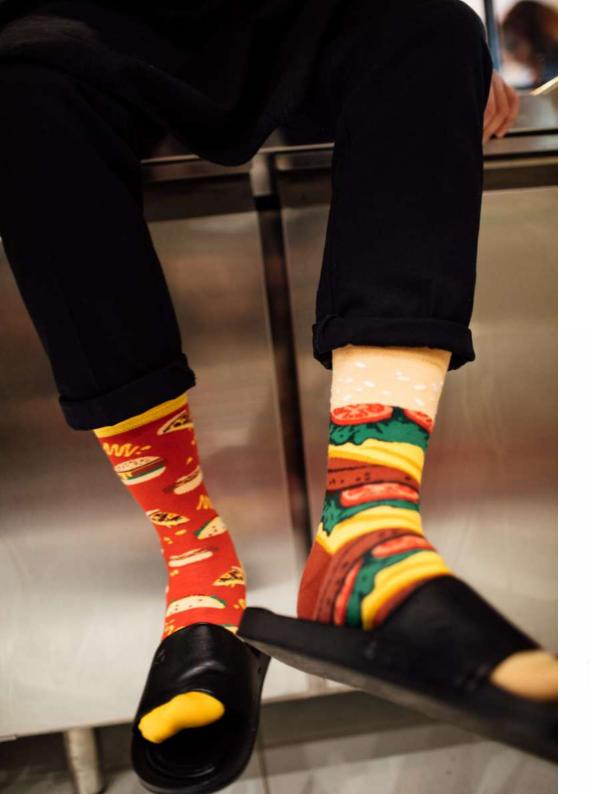

### **Fast Foot**

80% cotton 15% polyamide 3% elastan 2% other fibers

#### Sizes:

Regular 35-38 39-42 43-46 Low 35-38 39-42 43-46