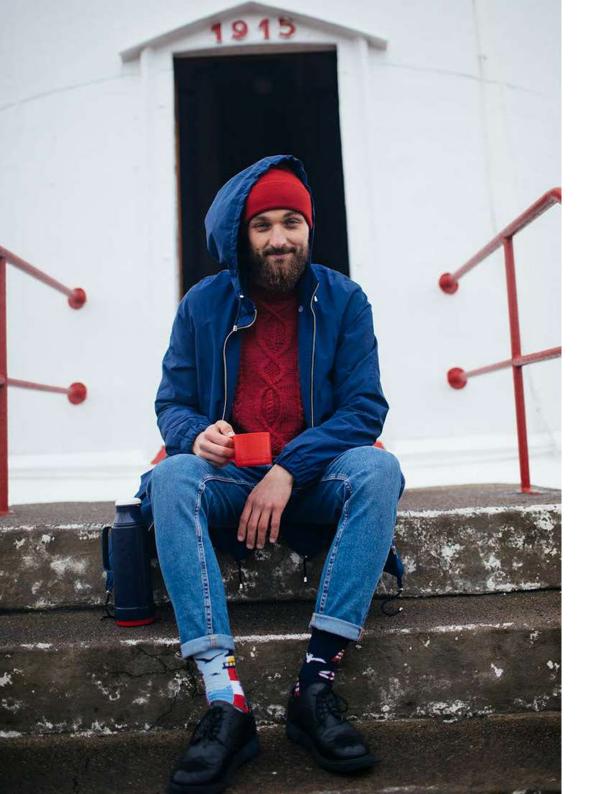

# Nordic Lighthouse

80% cotton 15% polyamide 3% elastan 2% other fibers

Sizes:

Regular