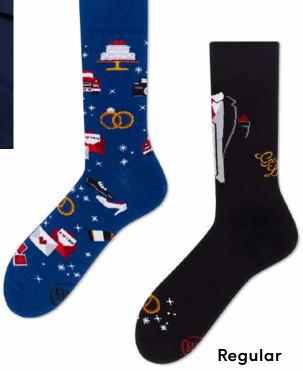

# Just Married

80% cotton 15% polyamide 3% elastan 2% other fibers

Sizes:

Regular