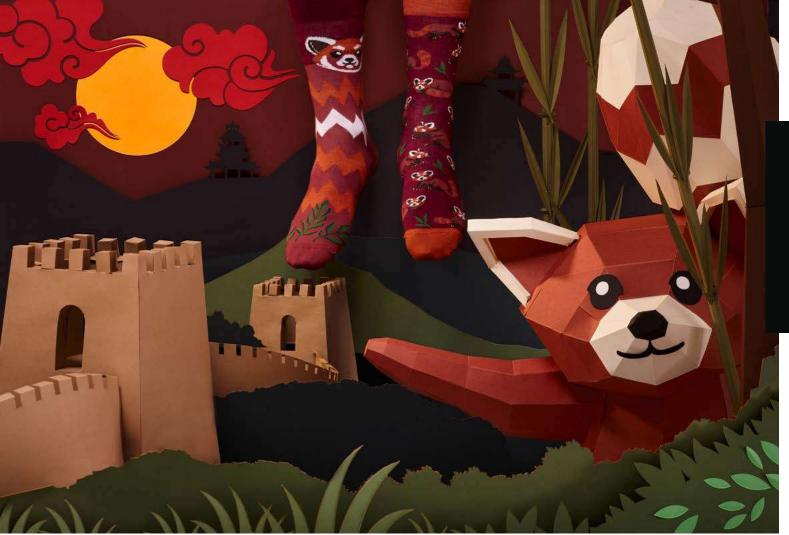

## **Red Panda**

80% cotton 15% polyamide 3% elastan 2% other fibers

Sizes:

Regular