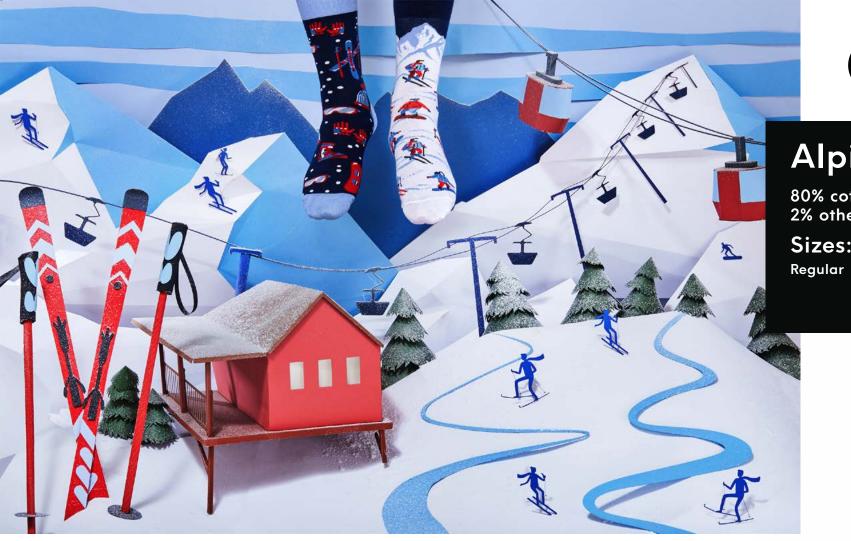

# Alpine Ski

80% cotton 15% polyamide 3% elastan 2% other fibers

Sizes:

X-mas