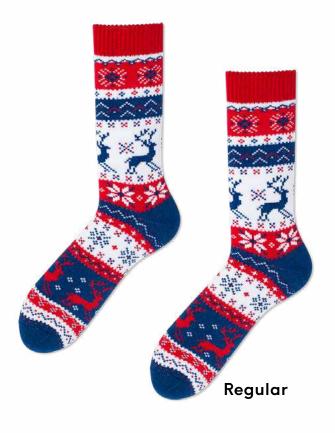

# Warm Rudolph

80% cotton 15% polyamide 3% elastan 2% other fibers

Sizes:

Regular