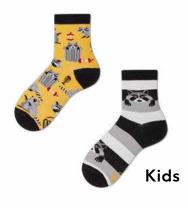

#### Raccoon Bandit

80% cotton 15% polyamide 3% elastan 2% other fibers

#### Sizes:

Regular 35-38 39-42 43-46 Low 35-38 39-42 43-46 Kids 23-26 27-30 31-34

80% cotton 15% polyamide 3% elastan 2% other fibers

35-38 39-42 43-46 23-26 27-30 31-34

Kids