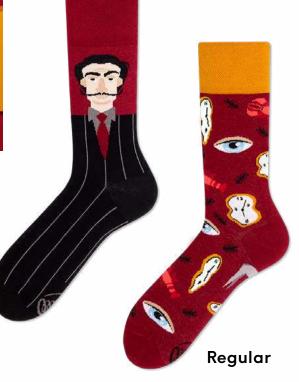

43-46









# Just Run

80% cotton 15% polyamide 3% elastan 2% other fibers

Sizes:

Regular 35-38 39-42 43-46 Low 35-38 39-42 43-46









# **Clue Detective**

80% cotton 15% polyamide 3% elastan 2% other fibers

Sizes:

Low

Regular 35-38 39-42 43-46 Low 35-38 39-42 43-46







# Dr. Tooth

80% cotton 15% polyamide 3% elastan 2% other fibers







# The Fireman

80% cotton 15% polyamide 3% elastan 2% other fibers

35-38 39-42 43-46 23-26 27-30 31-34

Regular



Kids





# Love Story

80% cotton 15% polyamide 3% elastan 2% other fibers

Sizes:

Regular











### **Picassocks**

80% cotton 15% polyamide 3% elastan 2% other fibers

### Sizes:

Regular Low

Regular

35-38 39-42 43-46 35-38 39-42 43-46







# Salvadorable

80% cotton 15% polyamide 3% elastan 2% other fibers







# Feel Frida

80% cotton 15% polyamide 3% elastan 2% other fibers

### Sizes:

Low

Regular 35-38 39-42 43-46 Low 35-38 39-42 43-46







# **True Vincent**

80% cotton 15% polyamide 3% elastan 2% other fibers

Low

35-38 39-42 43-46 35-38 39-42 43-46







# Summer Cactus

80% cotton 15% polyamide 3% elastan 2% other fibers

### Sizes:

Regular | Low | Quarter | No-Show







# **Plant Lover**

80% cotton 15% polyamide 3% elastan 2% other fibers

Sizes:

Regular







# Aloha Vibes

80% cotton 15% polyamide 3% elastan 2% other fibers

Low

35-38 39-42 43-46 35-38 39-42 43-46







# Music Notes

80% cotton 15% polyamide 3% elastan 2% other fibers

Sizes:

Regular







### Retro Camera

80% cotton 15% polyamide 3% elastan 2% other fibers

Sizes:

Regular







# Football Fan