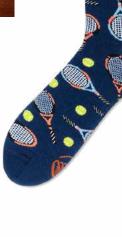

## **Grand Slam**

80% cotton 15% polyamide 3% elastan 2% other fibers

#### Sizes:

Regular | Low

35-38 39-42 43-46

Low