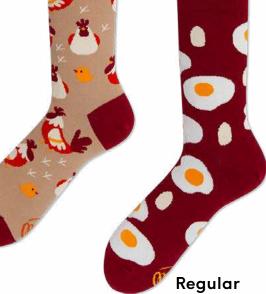

# Egg and Chicken

80% cotton 15% polyamide 3% elastan 2% other fibers

Sizes:

Regular | Low

35-38 39-42 43-46

Kids