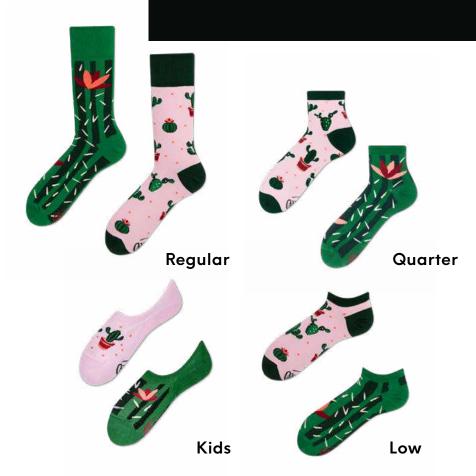

# Summer Cactus

80% cotton 15% polyamide 3% elastan 2% other fibers

### Sizes:

Regular | Low | Quarter | No-Show