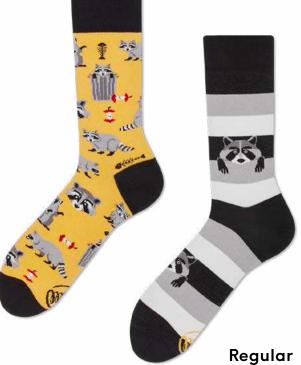

#### Raccoon Bandit

80% cotton 15% polyamide 3% elastan 2% other fibers

#### Sizes:

Regular 35-38 39-42 43-46 Low 35-38 39-42 43-46 Kids 23-26 27-30 31-34

80% cotton 15% polyamide 3% elastan 2% other fibers

35-38 39-42 43-46 23-26 27-30 31-34

Kids