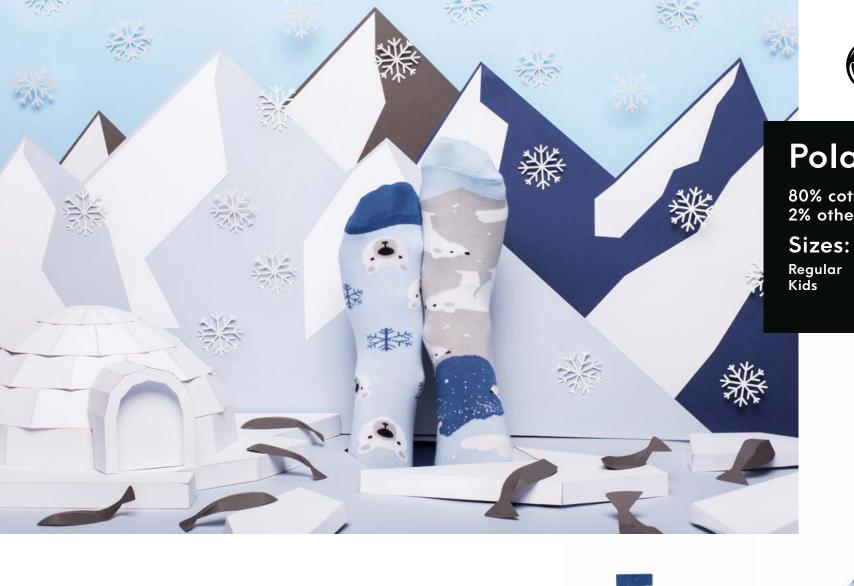

Apple Hedgehog

80% cotton 15% polyamide 3% elastan 2% other fibers

Sizes:

Regular Kids

35-38 39-42 43-46

23-26 27-30 31-34

Regular







# Pink Flamingo

80% cotton 15% polyamide 3% elastan 2% other fibers

Sizes:

Regular







# Egg and Chicken

80% cotton 15% polyamide 3% elastan 2% other fibers

Sizes:

Regular | Low

35-38 39-42 43-46



Kids







## Forfiter

80% cotton 15% polyamide 3% elastan 2% other fibers

Kids

Regular | Low





Kids



# **Honey Bear**

80% cotton 15% polyamide 3% elastan 2% other fibers

Regular | Low Kids

35-38 39-42 43-46 23-26 27-30 31-34

Regular









# **Horse Derby**

80% cotton 15% polyamide 3% elastan 2% other fibers

Sizes:

Regular









# **Tropical Heat**

80% cotton 15% polyamide 3% elastan 2% other fibers

Sizes:

Regular







## **Polar Bear**

80% cotton 15% polyamide 3% elastan 2% other fibers

Kids







# **Monkey Business**

80% cotton 15% polyamide 3% elastan 2% other fibers

Regular | Low

Low









## The Red Fox

80% cotton 15% polyamide 3% elastan 2% other fibers

#### Sizes:

Regular Kids

Kids







# **Playful Cat**

80% cotton 15% polyamide 3% elastan 2% other fibers

Regular | Low | Quarter | No-Show

35-38 39-42 43-46

23-26 27-30 31-34













# Sausage Dog

80% cotton 15% polyamide 3% elastan 2% other fibers

Sizes:

Regular







## Frutti di Mare

80% cotton 15% polyamide 3% elastan 2% other fibers

Low

Regular | Low | No-Show

35-38 39-42 43-46

23-26 27-30 31-34









## **Paradise Parrot**

80% cotton 15% polyamide 3% elastan 2% other fibers

Low

Regular | Low