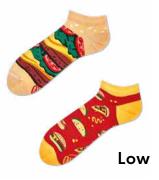

### **Fast Foot**

80% cotton 15% polyamide 3% elastan 2% other fibers

#### Sizes:

Regular 35-38 39-42 43-46 Low 35-38 39-42 43-46