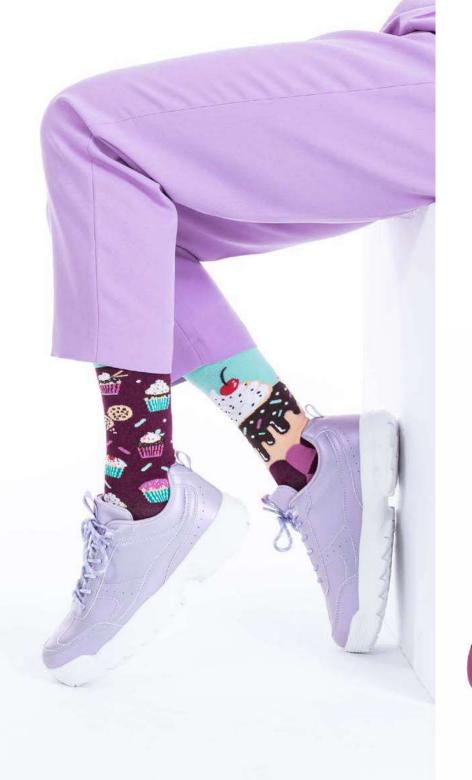

Food





# Many Pale Ale

80% cotton 15% polyamide 3% elastan 2% other fibers

Sizes:

Regular | Low









# The Cupcake

80% cotton 15% polyamide 3% elastan 2% other fibers

#### Sizes:

Regular 35-38 39-42 43-46 Low 35-38 39-42 43-46 Kids 23-26 27-30 31-34







#### Cabernet Sockvignon

80% cotton 15% polyamide 3% elastan 2% other fibers

Sizes:

Regular







### Tutti Frutti

80% cotton 15% polyamide 3% elastan 2% other fibers

#### Sizes:

Regular 35-38 39-42 43-46 Low 35-38 39-42 43-46 Kids 23-26 27-30 31-34







## The Lemons

80% cotton 15% polyamide 3% elastan 2% other fibers

#### Sizes:

Regular 35-38 39-42 43-46 Low 35-38 39-42 43-46 Kids 23-26 27-30 31-34







### **Fast Foot**

80% cotton 15% polyamide 3% elastan 2% other fibers

#### Sizes:

Regular 35-38 39-42 43-46 Low 35-38 39-42 43-46









### Strawberries

80% cotton 15% polyamide 3% elastan 2% other fibers

#