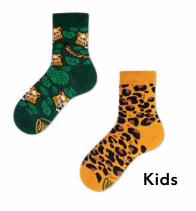

# El Leopardo

80% cotton 15% polyamide 3% elastan 2% other fibers

Regular | Low Kids