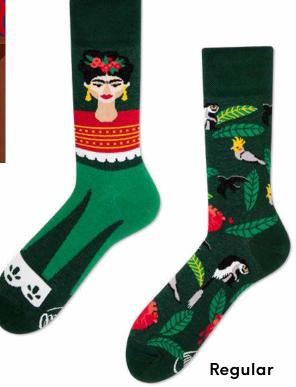

# Feel Frida

80% cotton 15% polyamide 3% elastan 2% other fibers

### Sizes:

Low

Regular 35-38 39-42 43-46 Low 35-38 39-42 43-46