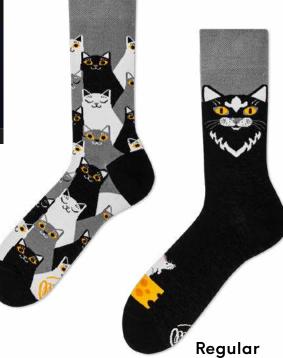

## **Black Cat**

80% cotton 15% polyamide 3% elastan 2% other fibers

#### Sizes:

Regular | Low 35-38 39-42 43-46 Quarter | No-Show 35-38 39-42 43-46 Kids 23-26 27-30 31-34