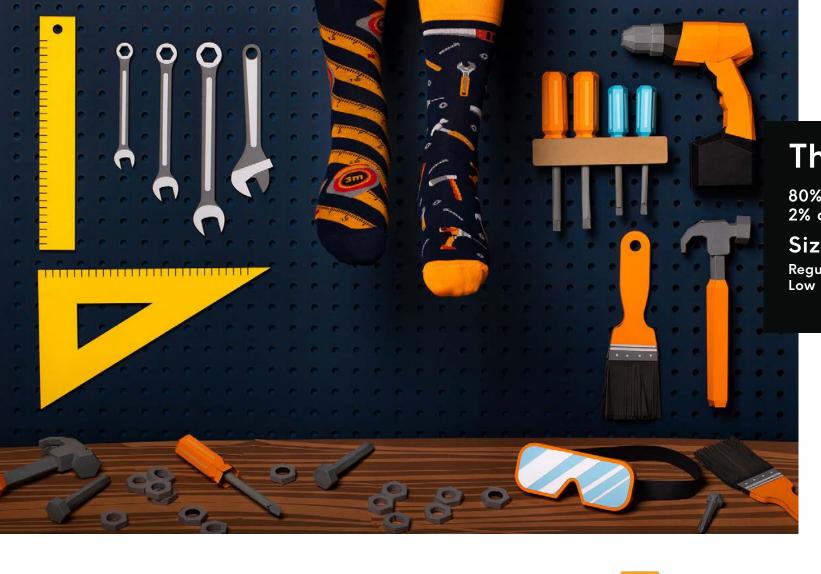

# The Handyman

80% cotton 15% polyamide 3% elastan 2% other fibers

### Sizes:

Regular | Quarter |

35-38 39-42 43-46 23-26 27-30 31-34