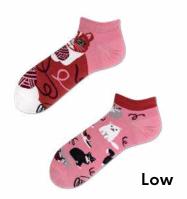

## **Black Cat**

80% cotton 15% polyamide 3% elastan 2% other fibers

#### Sizes:

Regular | Low 35-38 39-42 43-46 Quarter | No-Show 35-38 39-42 43-46 Kids 23-26 27-30 31-34