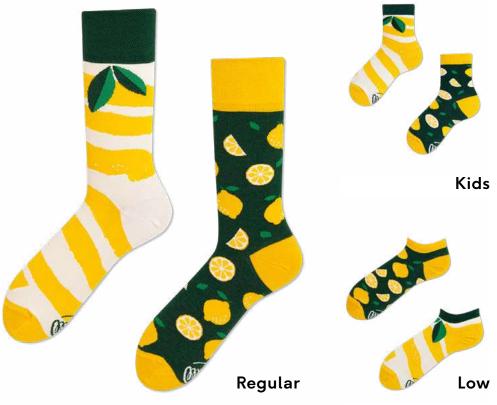

## The Lemons

80% cotton 15% polyamide 3% elastan 2% other fibers

#### Sizes:

Regular 35-38 39-42 43-46 Low 35-38 39-42 43-46 Kids 23-26 27-30 31-34