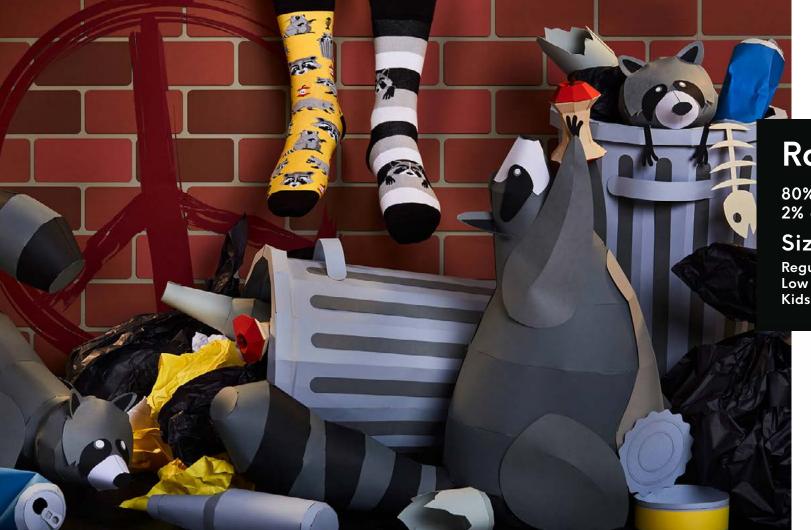

#### Raccoon Bandit

80% cotton 15% polyamide 3% elastan 2% other fibers

#### Sizes:

Regular 35-38 39-42 43-46 Low 35-38 39-42 43-46 Kids 23-26 27-30 31-34

80% cotton 15% polyamide 3% elastan 2% other fibers

35-38 39-42 43-46 23-26 27-30 31-34

Kids