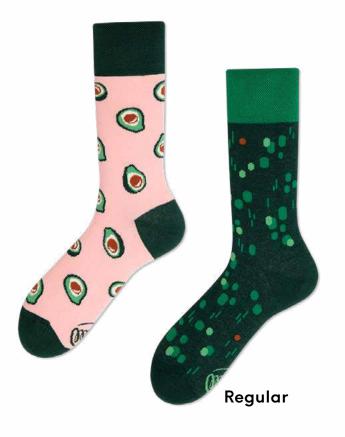

### Green Avocado

80% cotton 15% polyamide 3% elastan 2% other fibers

Sizes:

Regular