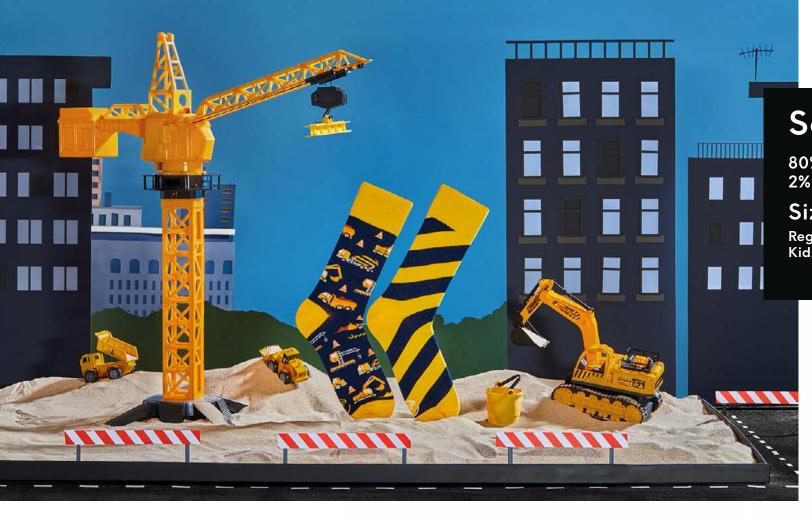

#### **Sock The Builder**

80% cotton 15% polyamide 3% elastan 2% other fibers

#### Sizes:

Regular | Low Kids