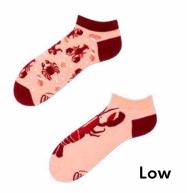

## Frutti di Mare

80% cotton 15% polyamide 3% elastan 2% other fibers

Low

Regular | Low | No-Show

35-38 39-42 43-46

23-26 27-30 31-34