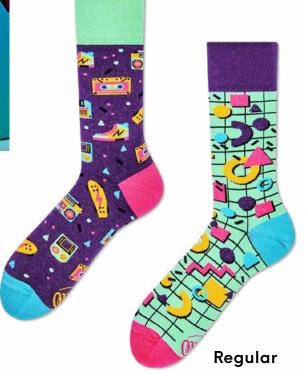

an 2% other fibers

Sizes:

Regular







# The Traveler

80% cotton 15% polyamide 3% elastan 2% other fibers

Sizes:

Regular







# Dr Sock

80% cotton 15% polyamide 3% elastan 2% other fibers

Sizes:

Low

Regular | Low







# Asian Dragon

80% cotton 15% polyamide 3% elastan 2% other fibers

Sizes:

Regular







# Save the Planet

80% cotton 15% polyamide 3% elastan 2% other fibers

Low







# Formula Racing

80% cotton 15% polyamide 3% elastan 2% other fibers

### Sizes:

Regular Kids

35-38 39-42 43-46 23-26 27-30 31-34







# **Yacht Club**

80% cotton 15% polyamide 3% elastan 2% other fibers

Sizes:







# Safari Trip

80% cotton 15% polyamide 3% elastan 2% other fibers

Sizes:

Regular







#### Back to the 90's

80% cotton 15% polyamide 3% elastan 2% other fibers







#### Frankenfeet

80% cotton 15% polyamide 3% elastan 2% other fibers

Sizes:

Regular







# Lumberjack Life

80% cotton 15% polyamide 3% elastan 2% other fibers

Sizes:

Regular







## Simply The Breast

80% cotton 15% polyamide 3% elastan 2% other fibers

Sizes:

Regular | Low







# Scout Memory

80% cotton 15% polyamide 3% elastan 2% other fibers

Sizes:

Regular







# Alpine Ski

80% cotton 15% polyamide 3% elastan 2% other fibers

Sizes:









X-mas





#### **Easter Lamb**

80% cotton 15% polyamide 3% elastan 2% other fibers

Sizes:







## **Easter Bunny**

80% cotton 15% polyamide 3% elastan 2% other fibers

#### Sizes:

Regular Low Kids

35-38 39-42 43-46 35-38 39-42 43-46 23-26 27-30 31-34

Regular









#### Xmas Tree

80% cotton 15% polyamide 3% elast