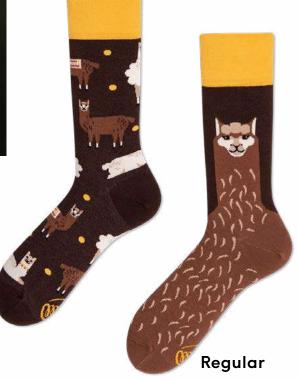

# Fluffy Alpaca

80% cotton 15% polyamide 3% elastan 2% other fibers

Sizes:

Regular Kids

Kids