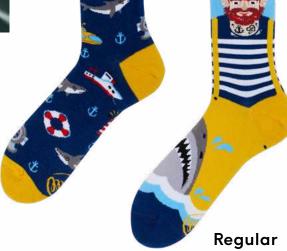

utti di Mare

80% cotton 15% polyamide 3% elastan 2% other fibers

Low

Regular | Low | No-Show

35-38 39-42 43-46

23-26 27-30 31-34









## **Paradise Parrot**

80% cotton 15% polyamide 3% elastan 2% other fibers

Low

Regular | Low









## **Sweet Panda**

80% cotton 15% polyamide 3% elastan 2% other fibers

#### Sizes:

Regular | Low Kids

35-38 39-42 43-46 23-26 27-30 31-34

Regular







## The Wish Fish

80% cotton 15% polyamide 3% elastan 2% other fibers

Sizes:

Regular







# The Squirrels

80% cotton 15% polyamide 3% elastan 2% other fibers

Sizes:

Regular









Other stories





## The Coder

80% cotton 15% polyamide 3% elastan 2% other fibers

Sizes:

Regular







## Fisher's Tale

80% cotton 15% polyamide 3% elastan 2% other fibers

Sizes:

Regular | Low









#### The Doodles

80% cotton 15% polyamide 3% elastan 2% other fibers

Sizes:

Regular Kids









# Just Married

80% cotton 15% polyamide 3% elastan 2% other fibers

Sizes:

Regular







## **Grand Slam**

80% cotton 15% polyamide 3% elastan 2% other fibers

#### Sizes:

Regular | Low

35-38 39-42 43-46



Low







#### **Sock The Builder**

80% cotton 15% polyamide 3% elastan 2% other fibers

#### Sizes:

Regular | Low Kids











# The Magician

80% cotton 15% polyamide 3% elastan 2% other fibers

#### Sizes:

Regular Low 35-38 39-42 43-46 35-38 39-42 43-46



Low







## Movie Maniac

80% cotton 15% polyamide 3% elastan 2% other fibers

Sizes:

Regular







## Ragnasocks

80% cotton 15% polyamide 3% elastan 2% other fibers

Kids







# **Bloody Dracula**

80% cot