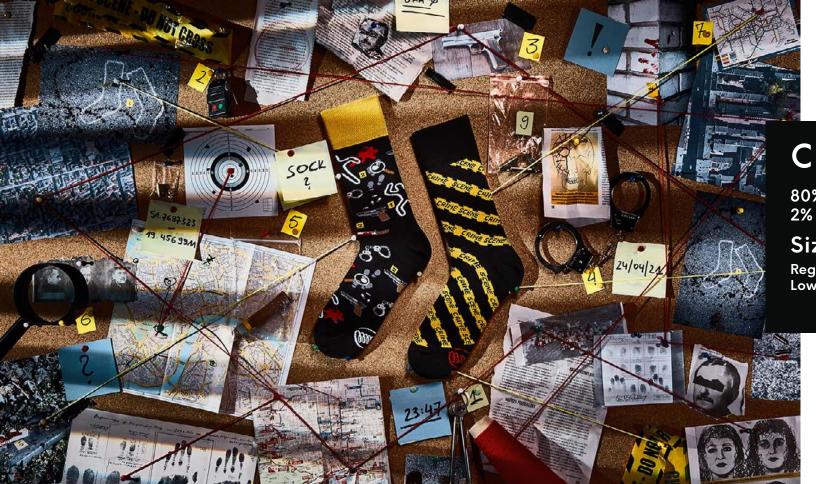

# **Clue Detective**

80% cotton 15% polyamide 3% elastan 2% other fibers

Sizes:

Low

Regular 35-38 39-42 43-46 Low 35-38 39-42 43-46