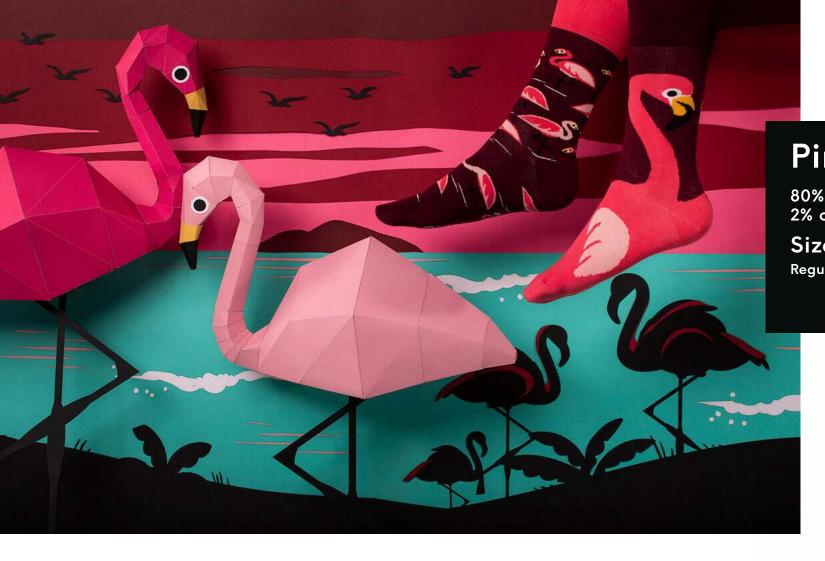

# Pink Flamingo

80% cotton 15% polyamide 3% elastan 2% other fibers

Sizes:

Regular