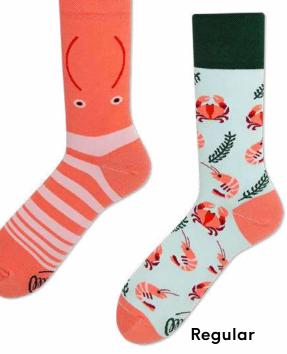

# Oh Crab!

80% cotton 15% polyamide 3% elastan 2% other fibers

Sizes:

Regular | Low