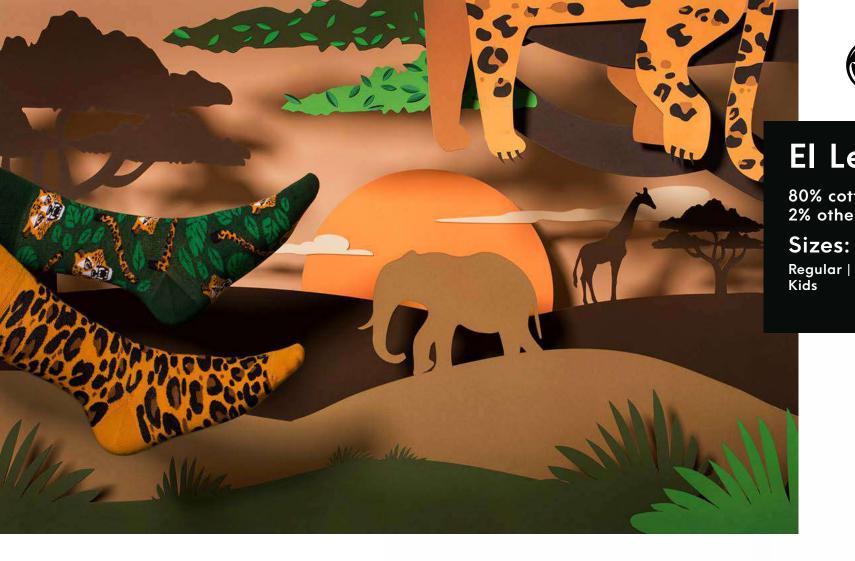

# El Leopardo

80% cotton 15% polyamide 3% elastan 2% other fibers

Regular | Low Kids