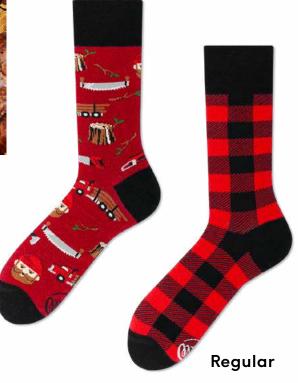

# Lumberjack Life

80% cotton 15% polyamide 3% elastan 2% other fibers

Sizes:

Regular