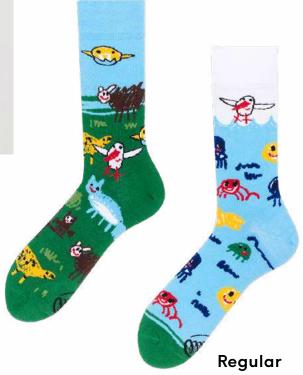

#### Sizes:

Regular 35-38 39-42 43-46 Low 35-38 39-42 43-46 Kids 23-26 27-30 31-34