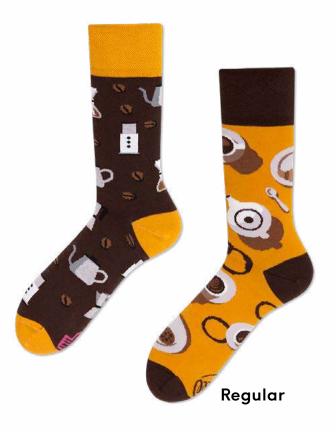

t**

80% cotton 15% polyamide 3% elastan 2% other fibers

#### Sizes:

Regular 35-38 39-42 43-46 Low 35-38 39-42 43-46









### Strawberries

80% cotton 15% polyamide 3% elastan 2% other fibers

#### Sizes:

Regular | Low 35-38 39-42 43-46 No-Show 35-38 39-42 43-46 Kids 23-26 27-30 31-34







### Watermelon Splash

80% cotton 15% polyamide 3% elastan 2% other fibers

#### Sizes:

Regular | Low No-Show Kids 35-38 39-42 43-46 35-38 39-42 43-46 23-26 27-30 31-34





**NoShow** 

Low



## **Craft Beer**

80% cotton 15% polyamide 3% elastan 2% other fibers

Regular | Low | No-Show | Quarter







### Green Avocado

80% cotton 15% polyamide 3% elastan 2% other fibers

Sizes:

Regular







### **Coffee Lover**

80% cotton 15% polyamide 3% elastan 2% other fibers

#### Sizes:

Regular







# Dark Espresso

80% cotton 15% polyamide 3% elastan 2% other fibers

Sizes:

Regular







# **Cherry Blossom**

80% cotton 15% polyamide 3% elastan 2% other fibers

Sizes:

Regular | Low









Animals





## The Giraffe

80% cotton 15% polyamide 3% elastan 2% other fibers

Sizes:

Regular







# Miss Guinea Pig

80% cotton 15% polyamide 3% elastan 2% other fibers

#### Sizes:

Regular | Low Kids 35-38 39-42 43-46 23-26 27-30 31-34









## The Meerkat

80% cotton 15% polyamide 3% elastan 2% other fibers

Sizes:

Regular Kids 35-38 39-42 43-46 23-26 27-30 31-34







# Oh Crab!

80% cotton 15% polyamide 3% elastan 2% other fibers

Sizes:

Regular | Low









#### Mouse & Cheese

80% cotton 15% polyamide 3% elastan 2% other fibers

#### Sizes:

Regular Low 35-38 39-42 4