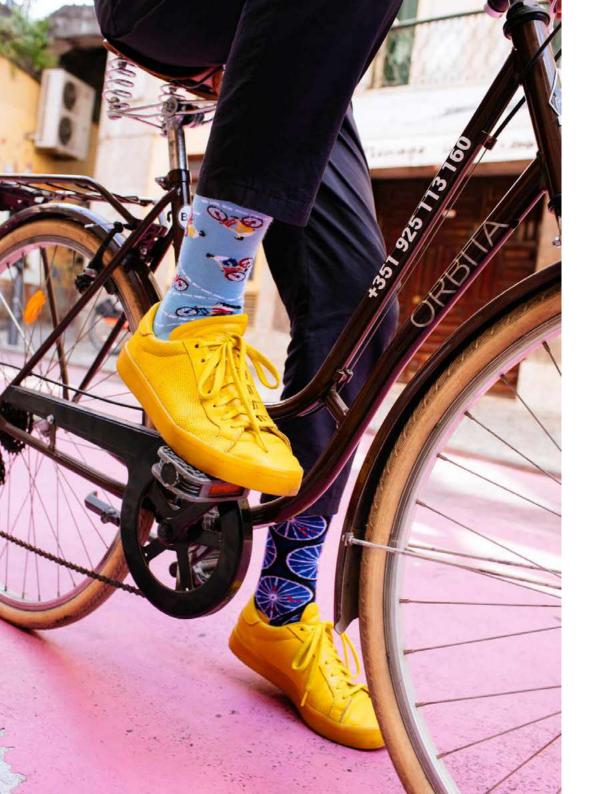

# The Bicycles

80% cotton 15% polyamide 3% elastan 2% other fibers

### Sizes:

Regular | Low | Quarter | No-Show