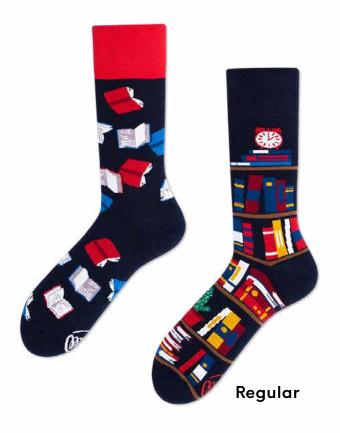

# The Book Story

80% cotton 15% polyamide 3% elastan 2% other fibers

Sizes:

Regular