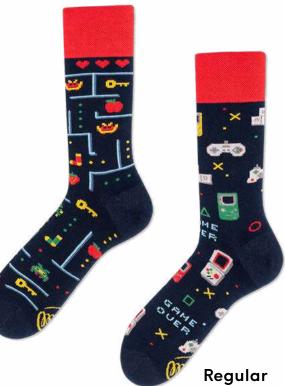

### **Game Over**

80% cotton 15% polyamide 3% elastan 2% other fibers

#### Sizes:

Regular | Low Kids

35-38 39-42 43-46 23-26 27-30 31-34

Low