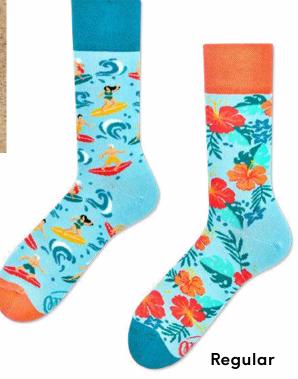

# Aloha Vibes

80% cotton 15% polyamide 3% elastan 2% other fibers

Low

35-38 39-42 43-46 35-38 39-42 43-46