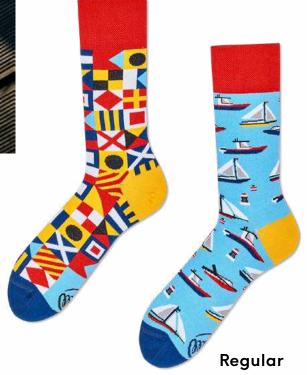

80% cotton 15% polyamide 3% elastan 2% other fibers

#### Sizes:

Regular | Low Kids

35-38 39-42 43-46 23-26 27-30 31-34







# The Map

80% cotton 15% polyamide 3% elastan 2% other fibers

Sizes:

Regular







# The Traveler

80% cotton 15% polyamide 3% elastan 2% other fibers

Sizes:

Regular







# Dr Sock

80% cotton 15% polyamide 3% elastan 2% other fibers

Sizes:

Low

Regular | Low







# Asian Dragon

80% cotton 15% polyamide 3% elastan 2% other fibers

Sizes:

Regular







# Save the Planet

80% cotton 15% polyamide 3% elastan 2% other fibers

Low







# Formula Racing

80% cotton 15% polyamide 3% elastan 2% other fibers

### Sizes:

Regular Kids

35-38 39-42 43-46 23-26 27-30 31-34







# **Yacht Club**

80% cotton 15% polyamide 3% elastan 2% other fibers

Sizes:







# Safari Trip

80% cotton 15% polyamide 3% elastan 2% other fibers

Sizes:

Regular







#### Back to the 90's

80% cotton 15% polyamide 3% elastan 2% other fibers







#### Frankenfeet

80% cotton 15% polyamide 3% elastan 2% other fibers

Sizes:

Regular







# Lumberjack Life

80% cotton 15% polyamide 3% elastan 2% other fibers

Sizes:

Regular







## Simply The Breast

80% cotton 15% polyamide 3% elastan 2% other fibers

Sizes:

Regular | Low







# Scout Memory

80% cotton 15% polyamide 3% elastan 2% other fibers

Sizes:

Regular







# Alpine Ski

80% cotton 15% polyamide 3% elastan 2% other fibers

Sizes:









X-mas





#### **Easter Lamb**

80% cotton 15% polyamide 3% elastan 2% other fibers

Sizes:







## **Easter Bunny**

80% cotton 15% polyamide 3% elas