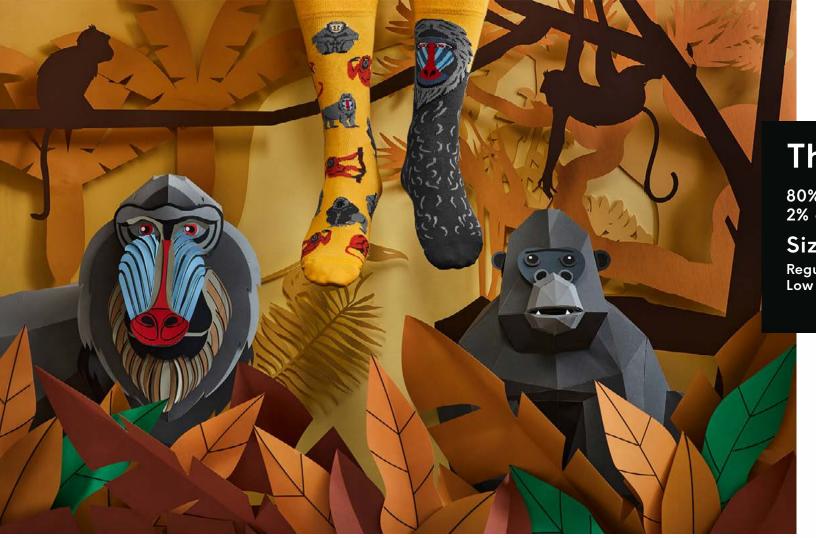

## The Baboon

80% cotton 15% polyamide 3% elastan 2% other fibers

Sizes:

Regular Low

Low

35-38 39-42 43-46 35-38 39-42 43-46