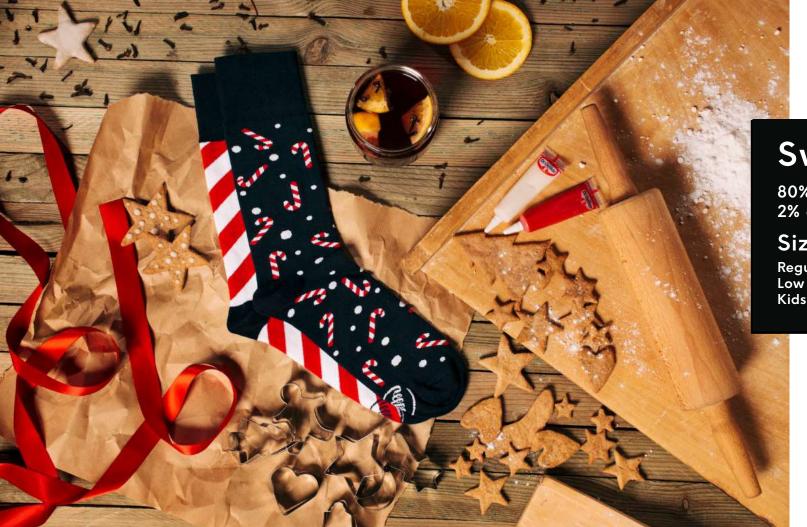

#### **Sweet Xmas**

80% cotton 15% polyamide 3% elastan 2% other fibers

Sizes:

Regular 35-38 39-42 43-46 Low 35-38 39-42 43-46 Kids 23-26 27-30 31-34