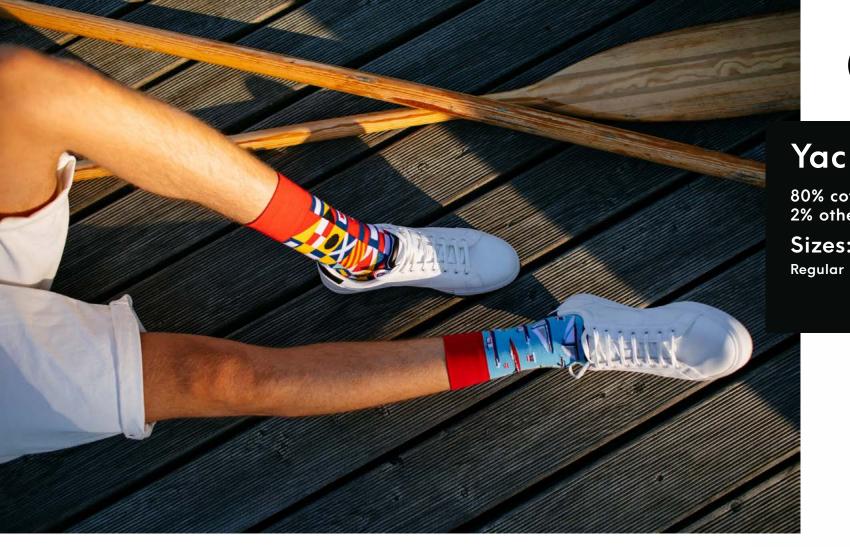

15% polyamide 3% elastan 2% other fibers

Sizes:

Regular







# **Space Trip**

80% cotton 15% polyamide 3% elastan 2% other fibers

#### Sizes:

Regular | Low Kids

35-38 39-42 43-46 23-26 27-30 31-34







# The Map

80% cotton 15% polyamide 3% elastan 2% other fibers

Sizes:

Regular







# The Traveler

80% cotton 15% polyamide 3% elastan 2% other fibers

Sizes:

Regular







# Dr Sock

80% cotton 15% polyamide 3% elastan 2% other fibers

Sizes:

Low

Regular | Low







# Asian Dragon

80% cotton 15% polyamide 3% elastan 2% other fibers

Sizes:

Regular







# Save the Planet

80% cotton 15% polyamide 3% elastan 2% other fibers

Low







# Formula Racing

80% cotton 15% polyamide 3% elastan 2% other fibers

### Sizes:

Regular Kids

35-38 39-42 43-46 23-26 27-30 31-34







# **Yacht Club**

80% cotton 15% polyamide 3% elastan 2% other fibers

Sizes:







# Safari Trip

80% cotton 15% polyamide 3% elastan 2% other fibers

Sizes:

Regular







#### Back to the 90's

80% cotton 15% polyamide 3% elastan 2% other fibers







#### Frankenfeet

80% cotton 15% polyamide 3% elastan 2% other fibers

Sizes:

Regular







# Lumberjack Life

80% cotton 15% polyamide 3% elastan 2% other fibers

Sizes:

Regular







## Simply The Breast

80% cotton 15% polyamide 3% elastan 2% other fibers

Sizes:

Regular | Low







# Scout Memory

80% cotton 15% polyamide 3% elastan 2% other fibers

Sizes:

Regular







# Alpine Ski

80% cotton 15% polyamide 3% elastan 2% other fibers

Sizes:









X-mas





#### **Easter Lamb**

80% cotton 15% polyamide 3% elastan 2