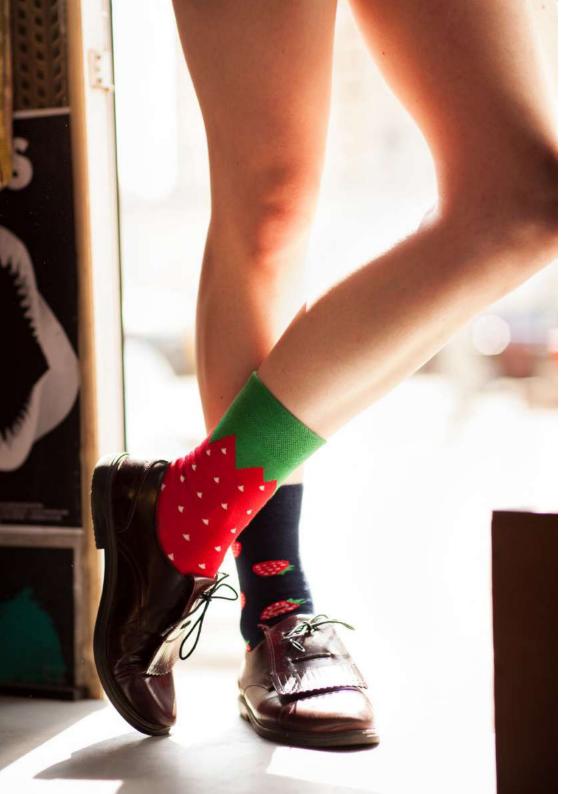

### Strawberries

80% cotton 15% polyamide 3% elastan 2% other fibers

#### Sizes:

Regular | Low 35-38 39-42 43-46 No-Show 35-38 39-42 43-46 Kids 23-26 27-30 31-34