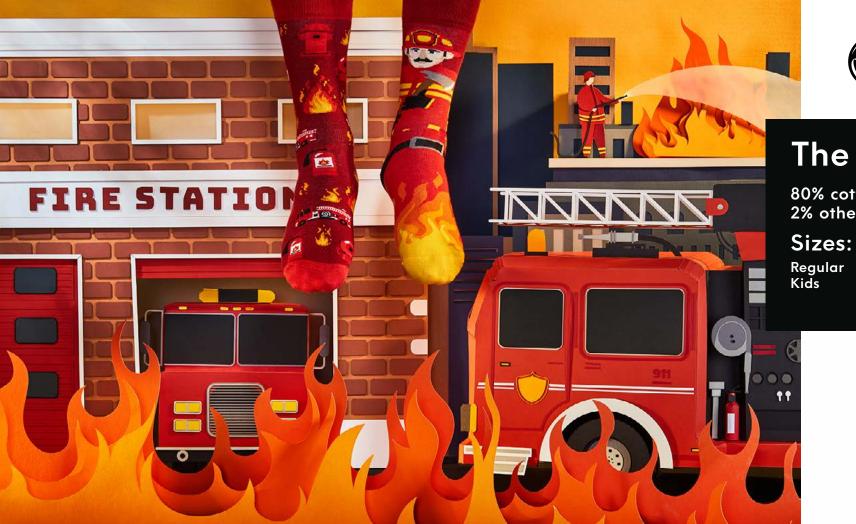

# The Fireman

80% cotton 15% polyamide 3% elastan 2% other fibers

35-38 39-42 43-46 23-26 27-30 31-34

Regular

Kids