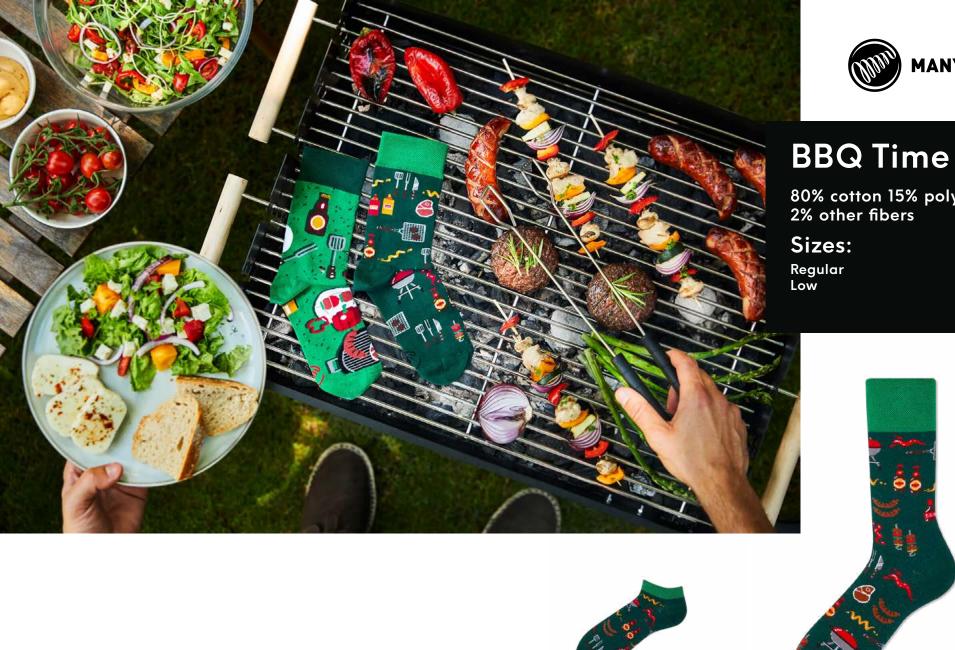

# Many Pale Ale

80% cotton 15% polyamide 3% elastan 2% other fibers

Sizes:

Regular | Low