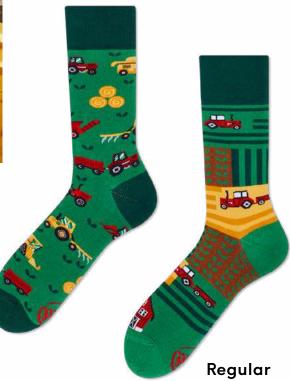

# Happy Harvest

80% cotton 15% polyamide 3% elastan 2% other fibers

Sizes:

Regular Kids

Kids