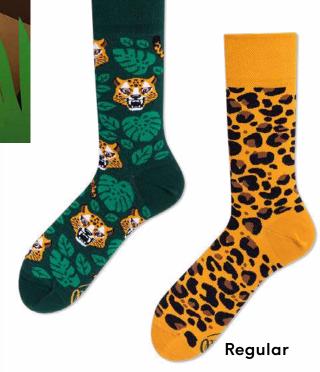

# El Leopardo

80% cotton 15% polyamide 3% elastan 2% other fibers

Regular | Low Kids