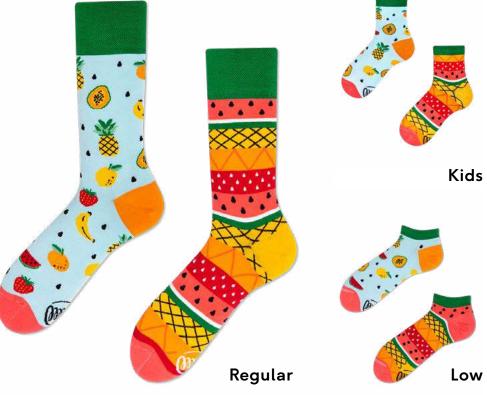

### Watermelon Splash

80% cotton 15% polyamide 3% elastan 2% other fibers

#### Sizes:

Regular | Low No-Show Kids 35-38 39-42 43-46 35-38 39-42 43-46 23-26 27-30 31-34

**NoShow** 

Low