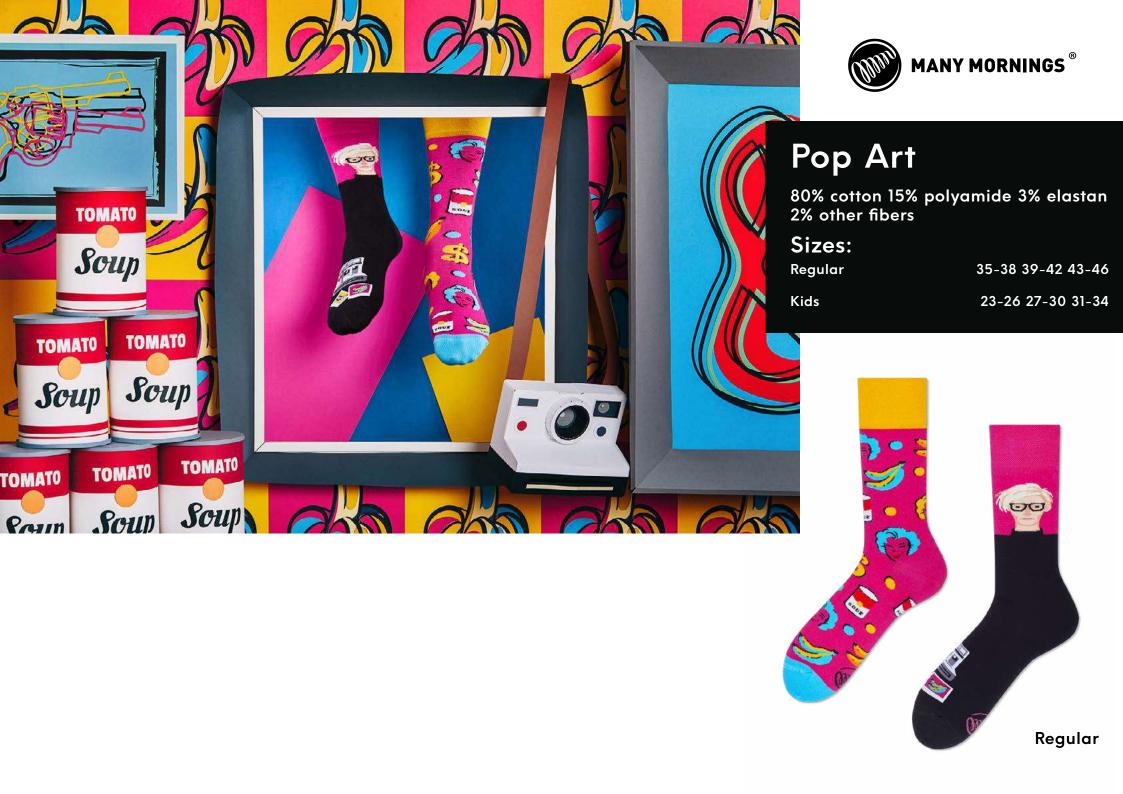

### **Picassocks**

80% cotton 15% polyamide 3% elastan 2% other fibers

### Sizes:

Regular Low

Regular

35-38 39-42 43-46 35-38 39-42 43-46