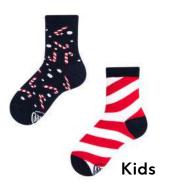

#### **Sweet Xmas**

80% cotton 15% polyamide 3% elastan 2% other fibers

Sizes:

Regular 35-38 39-42 43-46 Low 35-38 39-42 43-46 Kids 23-26 27-30 31-34