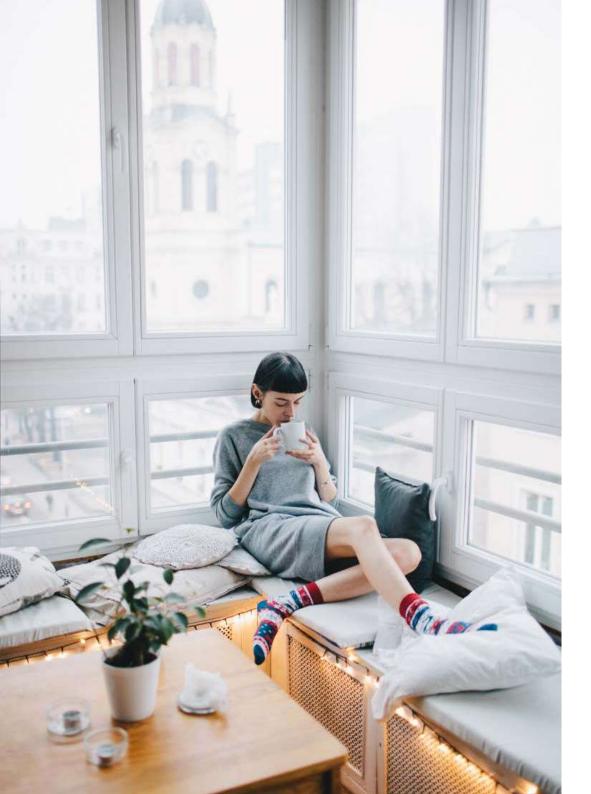

# Warm Rudolph

80% cotton 15% polyamide 3% elastan 2% other fibers

Sizes:

Regular