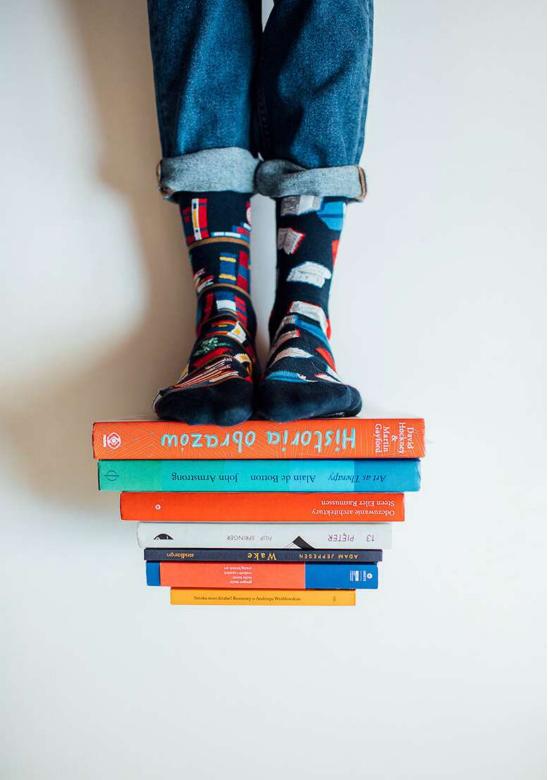

# The Book Story

80% cotton 15% polyamide 3% elastan 2% other fibers

Sizes:

Regular