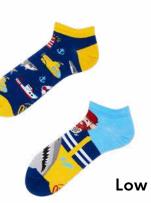

Frutti di Mare

80% cotton 15% polyamide 3% elastan 2% other fibers

Low

Regular | Low | No-Show

35-38 39-42 43-46

23-26 27-30 31-34









## **Paradise Parrot**

80% cotton 15% polyamide 3% elastan 2% other fibers

Low

Regular | Low









## **Sweet Panda**

80% cotton 15% polyamide 3% elastan 2% other fibers

#### Sizes:

Regular | Low Kids

35-38 39-42 43-46 23-26 27-30 31-34

Regular







## The Wish Fish

80% cotton 15% polyamide 3% elastan 2% other fibers

Sizes:

Regular







# The Squirrels

80% cotton 15% polyamide 3% elastan 2% other fibers

Sizes:

Regular









Other stories





## The Coder

80% cotton 15% polyamide 3% elastan 2% other fibers

Sizes:

Regular







## Fisher's Tale

80% cotton 15% polyamide 3% elastan 2% other fibers

Sizes:

Regular | Low









#### The Doodles

80% cotton 15% polyamide 3% elastan 2% other fibers

Sizes:

Regular Kids









# Just Married

80% cotton 15% polyamide 3% elastan 2% other fibers

Sizes:

Regular







## **Grand Slam**

80% cotton 15% polyamide 3% elastan 2% other fibers

#### Sizes:

Regular | Low

35-38 39-42 43-46



Low







#### **Sock The Builder**

80% cotton 15% polyamide 3% elastan 2% other fibers

#### Sizes:

Regular | Low Kids











# The Magician

80% cotton 15% polyamide 3% elastan 2% other fibers

#### Sizes:

Regular Low 35-38 39-42 43-46 35-38 39-42 43-46



Low







## Movie Maniac

80% cotton 15% polyamide 3% elastan 2% other fibers

Sizes:

Regular







## Ragnasocks

80% cotton 15% polyamide 3% elastan 2% other fibers

Kids







# **Bloody Dracula**

80% c