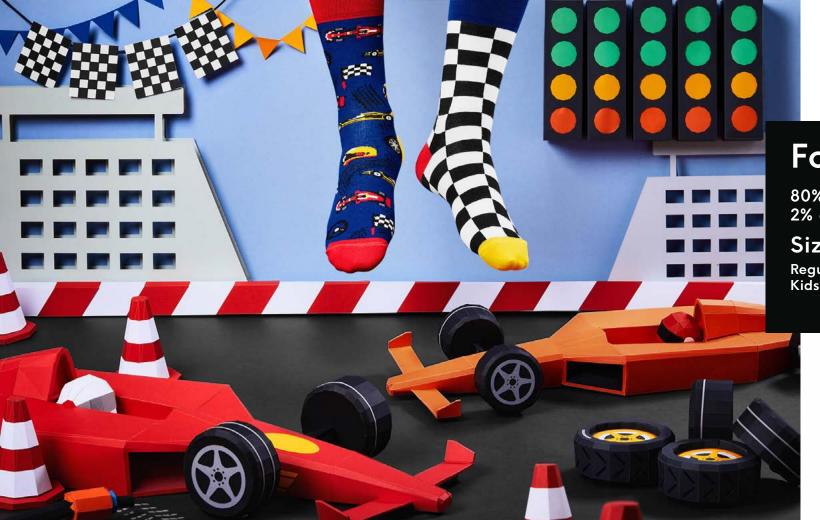

# Formula Racing

80% cotton 15% polyamide 3% elastan 2% other fibers

### Sizes:

Regular Kids

35-38 39-42 43-46 23-26 27-30 31-34