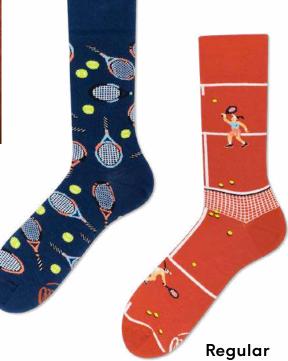

## **Grand Slam**

80% cotton 15% polyamide 3% elastan 2% other fibers

#### Sizes:

Regular | Low

35-38 39-42 43-46

Low