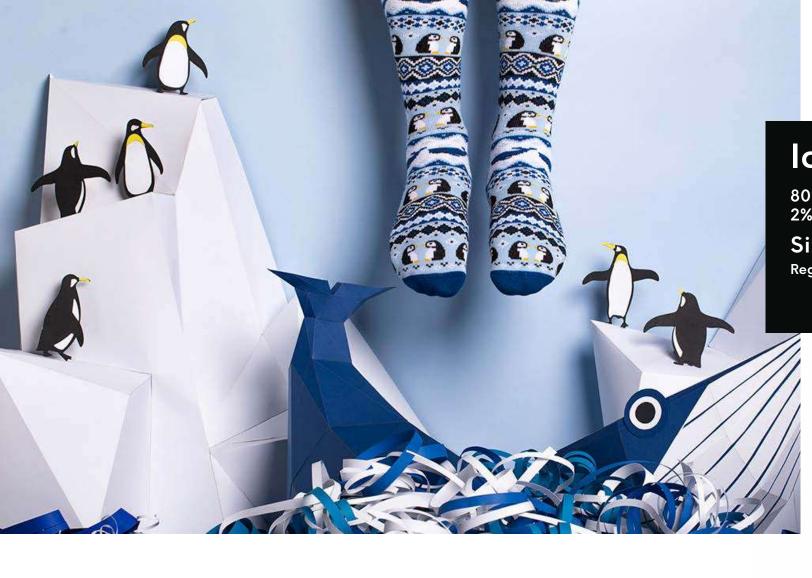

# Ice Penguin

80% cotton 15% polyamide 3% elastan 2% other fibers

Sizes:

Regular