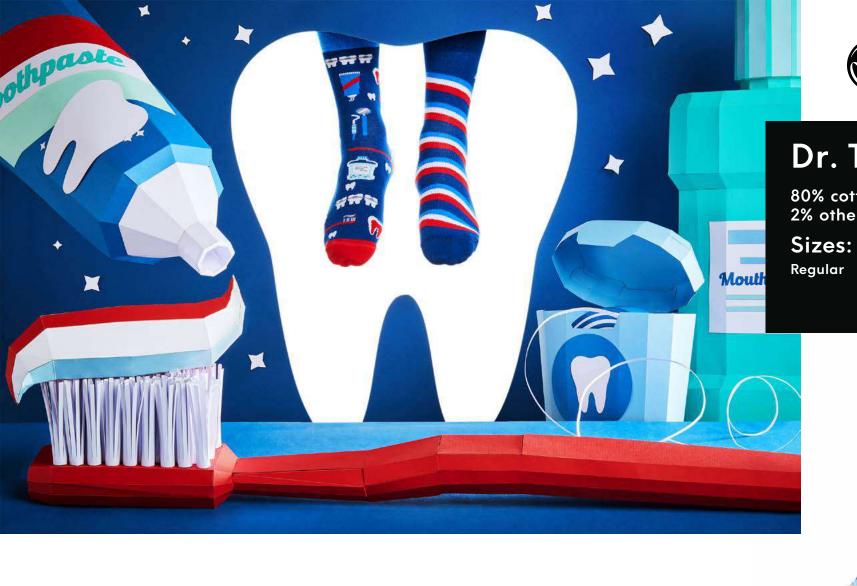

42 43-46 Low 35-38 39-42 43-46









# Mystic Mermaid

80% cotton 15% polyamide 3% elastan 2% other fibers

Kids

35-38 39-42 43-46 23-26 27-30 31-34







80% cotton 15% polyamide 3% elastan 2% other fibers

35-38 39-42 43-46 35-38 39-42 43-46



Low





### Namaste

80% cotton 15% polyamide 3% elastan 2% other fibers

Sizes:

Regular 35-38 39-42 43-46 Low 35-38 39-42 43-46









# Over The Rainbow

80% cotton 15% polyamide 3% elastan 2% other fibers

Sizes:

Regular Low

35-38 39-42 43-46 35-38 39-42 43-46









# Just Run

80% cotton 15% polyamide 3% elastan 2% other fibers

Sizes:

Regular 35-38 39-42 43-46 Low 35-38 39-42 43-46









# **Clue Detective**

80% cotton 15% polyamide 3% elastan 2% other fibers

Sizes:

Low

Regular 35-38 39-42 43-46 Low 35-38 39-42 43-46







# Dr. Tooth

80% cotton 15% polyamide 3% elastan 2% other fibers







# The Fireman

80% cotton 15% polyamide 3% elastan 2% other fibers

35-38 39-42 43-46 23-26 27-30 31-34

Regular



Kids





# Love Story

80% cotton 15% polyamide 3% elastan 2% other fibers

Sizes:

Regular











### **Picassocks**

80% cotton 15% polyamide 3% elastan 2% other fibers

### Sizes:

Regular Low

Regular

35-38 39-42 43-46 35-38 39-42 43-46







# Salvadorable

80% cotton 15% polyamide 3% elastan 2% other fibers







# Feel Frida

80% cotton 15% polyamide 3% elastan 2% other fibers

### Sizes:

Low

Regular 35-38 39-42 43-46 Low 35-38 39-42 43-46







# **True Vincent**

80% cotton 15% polyamide 3% elastan 2% other fibers

Low

35-38 39-42 43-46 35-38 39-42 43-46







# Summer Cactus

80