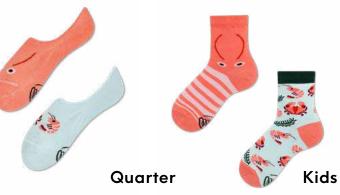

## Frutti di Mare

80% cotton 15% polyamide 3% elastan 2% other fibers

Low

Regular | Low | No-Show

35-38 39-42 43-46

23-26 27-30 31-34