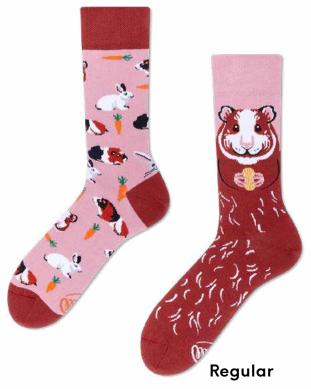

# Miss Guinea Pig

80% cotton 15% polyamide 3% elastan 2% other fibers

#### Sizes:

Regular | Low Kids 35-38 39-42 43-46 23-26 27-30 31-34