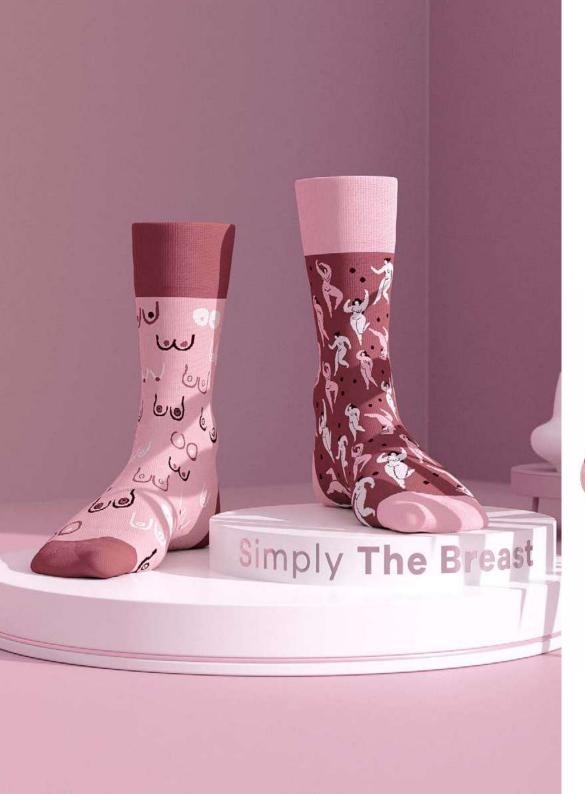

## Simply The Breast

80% cotton 15% polyamide 3% elastan 2% other fibers

Sizes:

Regular | Low