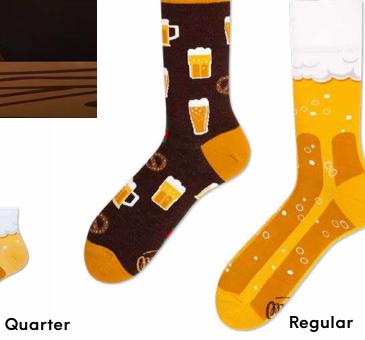

## **Craft Beer**

80% cotton 15% polyamide 3% elastan 2% other fibers

Regular | Low | No-Show | Quarter