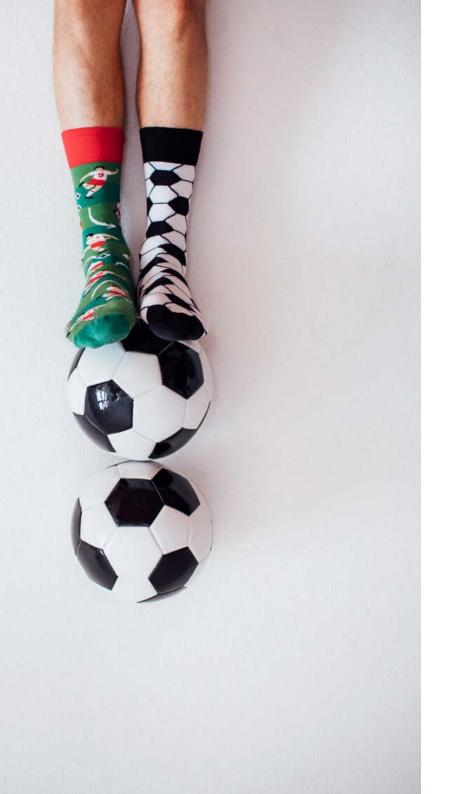

n 2% other fibers







# Feel Frida

80% cotton 15% polyamide 3% elastan 2% other fibers

### Sizes:

Low

Regular 35-38 39-42 43-46 Low 35-38 39-42 43-46







# **True Vincent**

80% cotton 15% polyamide 3% elastan 2% other fibers

Low

35-38 39-42 43-46 35-38 39-42 43-46







# Summer Cactus

80% cotton 15% polyamide 3% elastan 2% other fibers

### Sizes:

Regular | Low | Quarter | No-Show







# **Plant Lover**

80% cotton 15% polyamide 3% elastan 2% other fibers

Sizes:

Regular







# Aloha Vibes

80% cotton 15% polyamide 3% elastan 2% other fibers

Low

35-38 39-42 43-46 35-38 39-42 43-46







# Music Notes

80% cotton 15% polyamide 3% elastan 2% other fibers

Sizes:

Regular







### Retro Camera

80% cotton 15% polyamide 3% elastan 2% other fibers

Sizes:

Regular







# Football Fan

80% cotton 15% polyamide 3% elastan 2% other fibers

### Sizes:

Regular | Low | Quarter

35-38 39-42 43-46

Kids

23-26 27-30 31-34







# The Bicycles

80% cotton 15% polyamide 3% elastan 2% other fibers

### Sizes:

Regular | Low | Quarter | No-Show







# Barbie

80% cotton 15% polyamide 3% elastan 2% other fibers

Kids

35-38 39-42 43-46 23-26 27-30 31-34

Regular







### **Game Over**

80% cotton 15% polyamide 3% elastan 2% other fibers

#### Sizes:

Regular | Low Kids

35-38 39-42 43-46 23-26 27-30 31-34







Low



# The Handyman

80% cotton 15% polyamide 3% elastan 2% other fibers

### Sizes:

Regular | Quarter |

35-38 39-42 43-46 23-26 27-30 31-34







# Nordic Lighthouse

80% cotton 15% polyamide 3% elastan 2% other fibers

Sizes:

Regular