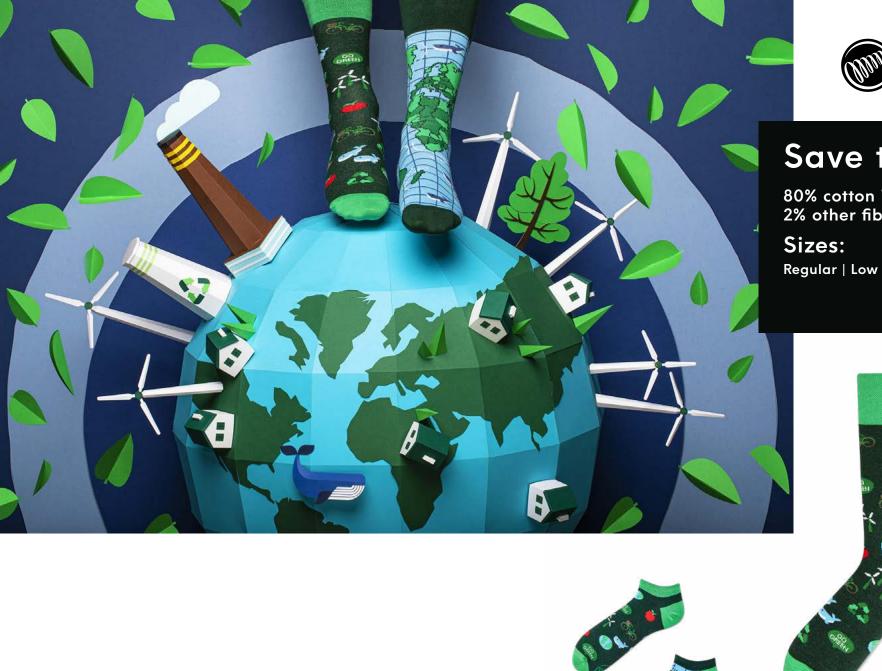

# Nordic Lighthouse

80% cotton 15% polyamide 3% elastan 2% other fibers

Sizes:

Regular







# The Book Story

80% cotton 15% polyamide 3% elastan 2% other fibers

Sizes:

Regular







# Adventure Balloon

80% cotton 15% polyamide 3% elastan 2% other fibers

Sizes:

Regular







# **Space Trip**

80% cotton 15% polyamide 3% elastan 2% other fibers

#### Sizes:

Regular | Low Kids

35-38 39-42 43-46 23-26 27-30 31-34







# The Map

80% cotton 15% polyamide 3% elastan 2% other fibers

Sizes:

Regular







# The Traveler

80% cotton 15% polyamide 3% elastan 2% other fibers

Sizes:

Regular







# Dr Sock

80% cotton 15% polyamide 3% elastan 2% other fibers

Sizes:

Low

Regular | Low







# Asian Dragon

80% cotton 15% polyamide 3% elastan 2% other fibers

Sizes:

Regular







# Save the Planet

80% cotton 15% polyamide 3% elastan 2% other fibers

Low







# Formula Racing

80% cotton 15% polyamide 3% elastan 2% other fibers

### Sizes:

Regular Kids

35-38 39-42 43-46 23-26 27-30 31-34







# **Yacht Club**

80% cotton 15% polyamide 3% elastan 2% other fibers

Sizes:







# Safari Trip

80% cotton 15% polyamide 3% elastan 2% other fibers

Sizes:

Regular







#### Back to the 90's

80% cotton 15% polyamide 3% elastan 2% other fibers







#### Frankenfeet

80% cotton 15% polyamide 3% elastan 2% other fibers

Sizes:

Regular







# Lumberjack Life

80% cotton 15% polyamide 3% elastan 2% other fibers

Sizes:

Regular







## Simply The Breast

80% cotton 15% polyamide 3% elastan 2% other fibers

Sizes:

Regular | Low







# Scout Memory

80% co