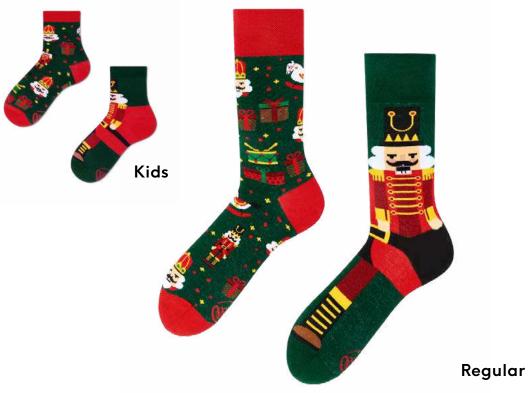

#### The Nutcracker

80% cotton 15% polyamide 3% elastan 2% other fibers

Sizes:

Regular

35-38 39-42 43-46

Kids

23-26 27-30 31-34