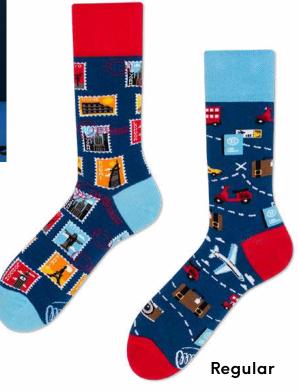

# The Traveler

80% cotton 15% polyamide 3% elastan 2% other fibers

Sizes:

Regular