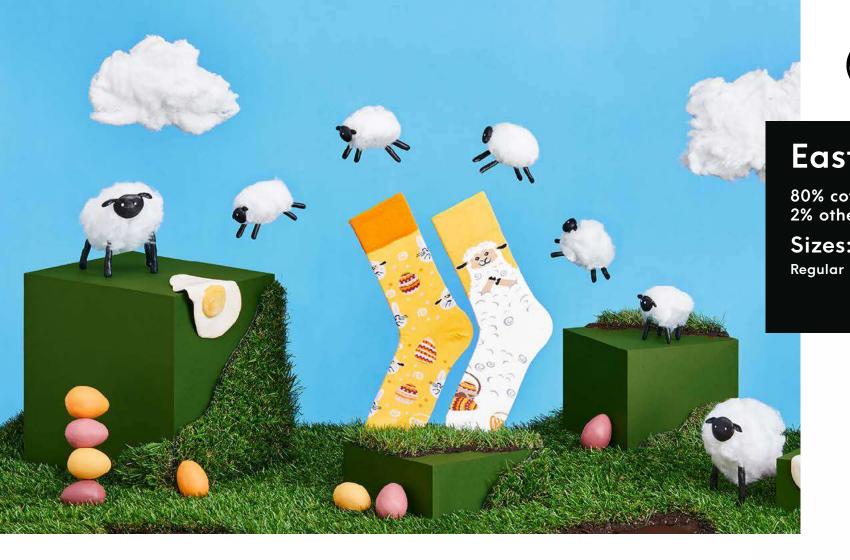

#### **Easter Lamb**

80% cotton 15% polyamide 3% elastan 2% other fibers

Sizes: