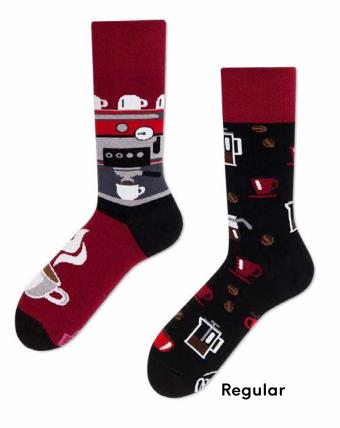

### **Coffee Lover**

80% cotton 15% polyamide 3% elastan 2% other fibers

#### Sizes:

Regular