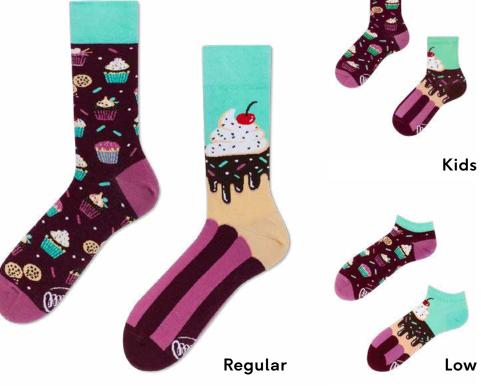

# The Cupcake

80% cotton 15% polyamide 3% elastan 2% other fibers

#### Sizes:

Regular 35-38 39-42 43-46 Low 35-38 39-42 43-46 Kids 23-26 27-30 31-34