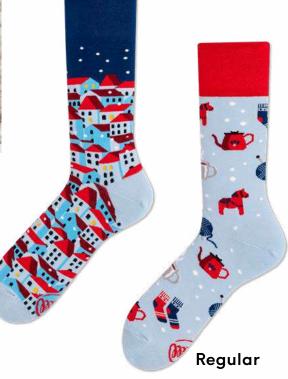

polyamide 3% elastan 2% other fibers

Sizes:







## **Easter Bunny**

80% cotton 15% polyamide 3% elastan 2% other fibers

#### Sizes:

Regular Low Kids

35-38 39-42 43-46 35-38 39-42 43-46 23-26 27-30 31-34

Regular









#### Xmas Tree

80% cotton 15% polyamide 3% elastan 2% other fibers

Kids

35-38 39-42 43-46 23-26 27-30 31-34







#### The Gingerbread Man

80% cotton 15% polyamide 3% elastan 2% other fibers







#### **Sweet Xmas**

80% cotton 15% polyamide 3% elastan 2% other fibers

Sizes:

Regular 35-38 39-42 43-46 Low 35-38 39-42 43-46 Kids 23-26 27-30 31-34











#### The Nutcracker

80% cotton 15% polyamide 3% elastan 2% other fibers

Sizes:

Regular

35-38 39-42 43-46

Kids

23-26 27-30 31-34







# Hygge

80% cotton 15% polyamide 3% elastan 2% other fibers







# Ice Penguin

80% cotton 15% polyamide 3% elastan 2% other fibers

Sizes:

Regular







#### Warm Fox

80% cotton 15% polyamide 3% elastan 2% other fibers

Sizes:

Regular







# Warm Rudolph

80% cotton 15% polyamide 3% elastan 2% other fibers

Sizes:

Regular