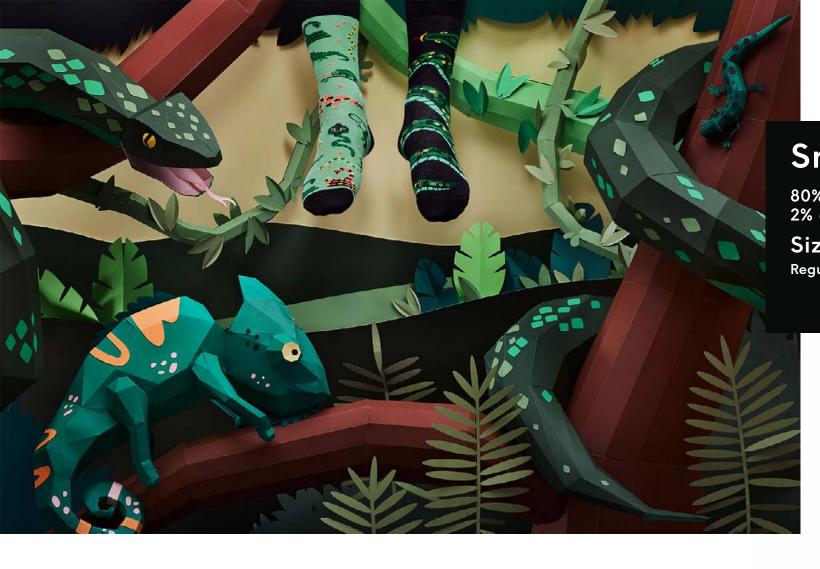

# Sneaky Snake

80% cotton 15% polyamide 3% elastan 2% other fibers

Sizes:

Regular