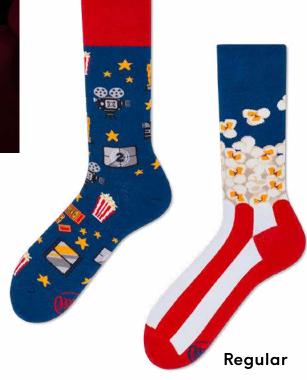

## Movie Maniac

80% cotton 15% polyamide 3% elastan 2% other fibers

Sizes:

Regular