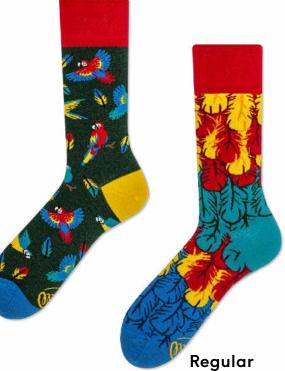

## **Paradise Parrot**

80% cotton 15% polyamide 3% elastan 2% other fibers

Low

Regular | Low