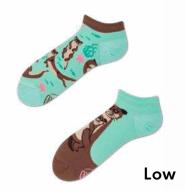

## **Otter Stories**

80% cotton 15% polyamide 3% elastan 2% other fibers

#### Sizes:

Regular Low Kids

35-38 39-42 43-46 35-38 39-42 43-46 23-26 27-30 31-34