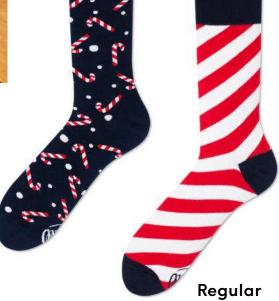

#### **Sweet Xmas**

80% cotton 15% polyamide 3% elastan 2% other fibers

Sizes:

Regular 35-38 39-42 43-46 Low 35-38 39-42 43-46 Kids 23-26 27-30 31-34