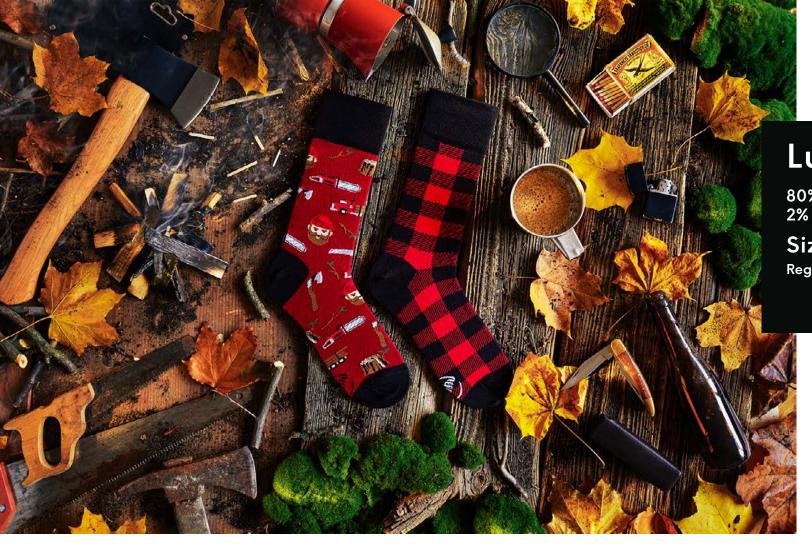

# Lumberjack Life

80% cotton 15% polyamide 3% elastan 2% other fibers

Sizes:

Regular