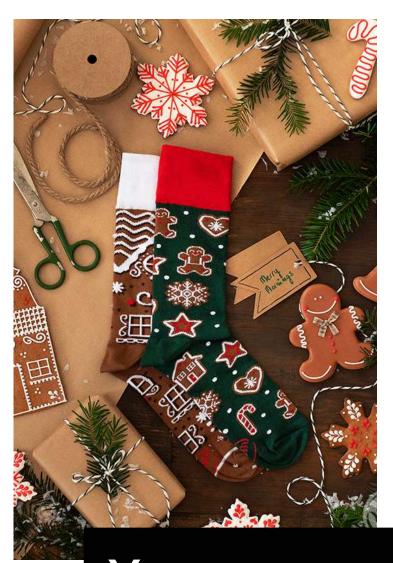

#### The Gingerbread Man

80% cotton 15% polyamide 3% elastan 2% other fibers

#### **Sweet Xmas**

80% cotton 15% polyamide 3% elastan 2% other fibers

Sizes:

Regular 35-38 39-42 43-46 Low 35-38 39-42 43-46 Kids 23-26 27-30 31-34