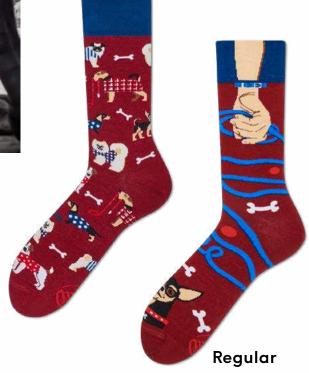

# Walkie Doggy

80% cotton 15% polyamide 3% elastan 2% other fibers

Sizes:

Regular