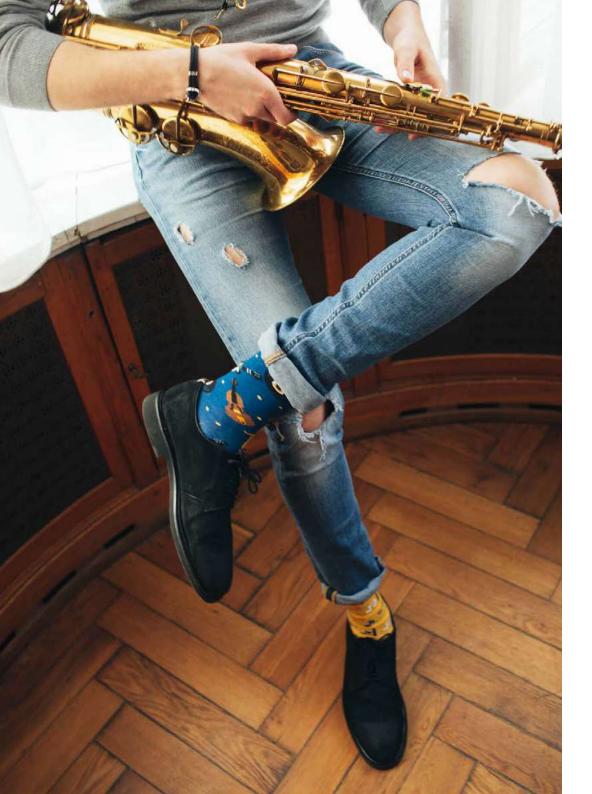

# Music Notes

80% cotton 15% polyamide 3% elastan 2% other fibers

Sizes:

Regular