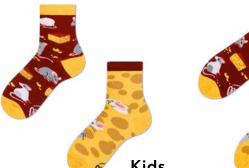

#### Mouse & Cheese

80% cotton 15% polyamide 3% elastan 2% other fibers

#### Sizes:

Regular Low 35-38 39-42 43-46 35-38 39-42 43-46 Kids 23-26 27-30 31-34

Low