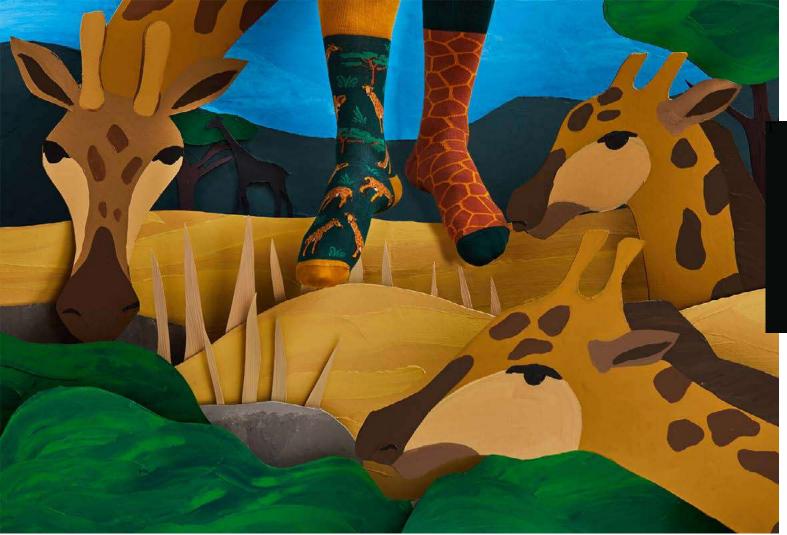

## The Giraffe

80% cotton 15% polyamide 3% elastan 2% other fibers

Sizes:

Regular