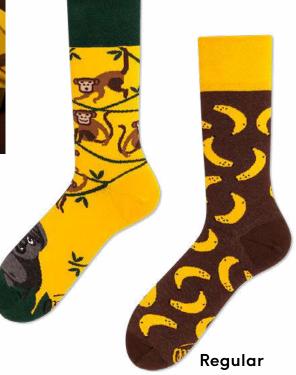

# **Monkey Business**

80% cotton 15% polyamide 3% elastan 2% other fibers

Regular | Low

Low