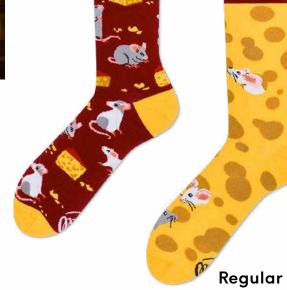

#### Mouse & Cheese

80% cotton 15% polyamide 3% elastan 2% other fibers

#### Sizes:

Regular Low 35-38 39-42 43-46 35-38 39-42 43-46 Kids 23-26 27-30 31-34

Low