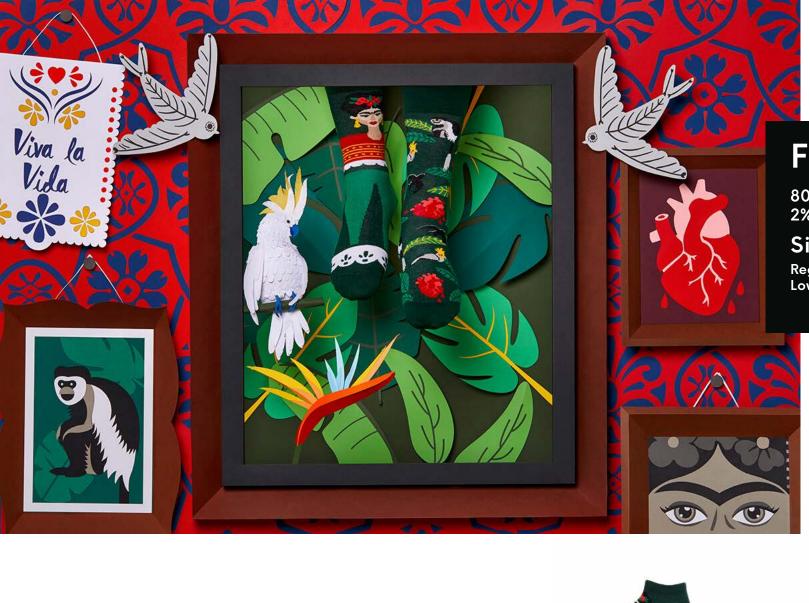

# Feel Frida

80% cotton 15% polyamide 3% elastan 2% other fibers

### Sizes:

Low

Regular 35-38 39-42 43-46 Low 35-38 39-42 43-46