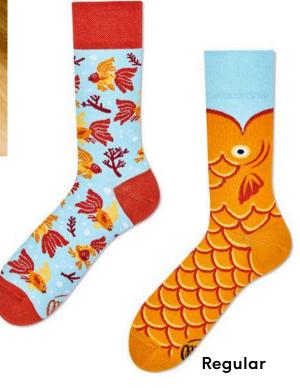

## The Wish Fish

80% cotton 15% polyamide 3% elastan 2% other fibers

Sizes:

Regular