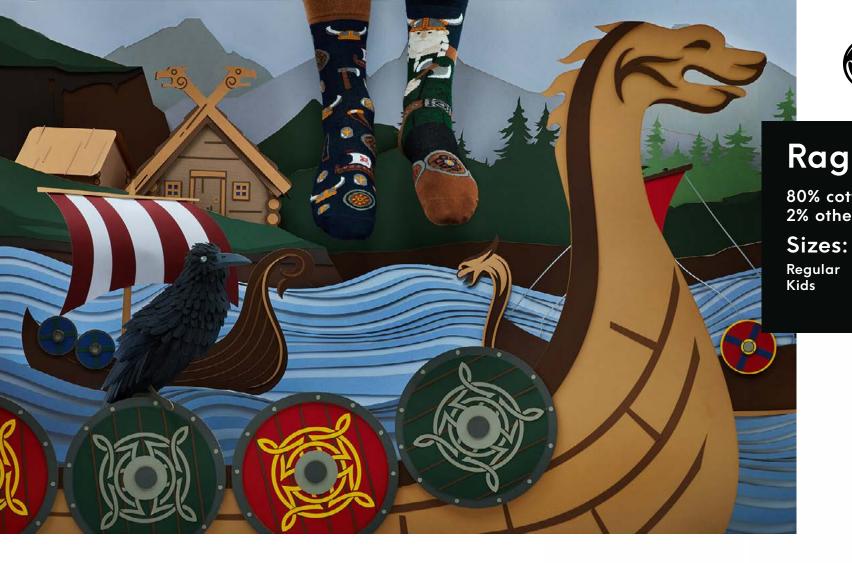

Regular







## Fisher's Tale

80% cotton 15% polyamide 3% elastan 2% other fibers

Sizes:

Regular | Low









#### The Doodles

80% cotton 15% polyamide 3% elastan 2% other fibers

Sizes:

Regular Kids









# Just Married

80% cotton 15% polyamide 3% elastan 2% other fibers

Sizes:

Regular







## **Grand Slam**

80% cotton 15% polyamide 3% elastan 2% other fibers

#### Sizes:

Regular | Low

35-38 39-42 43-46



Low







#### **Sock The Builder**

80% cotton 15% polyamide 3% elastan 2% other fibers

#### Sizes:

Regular | Low Kids











# The Magician

80% cotton 15% polyamide 3% elastan 2% other fibers

#### Sizes:

Regular Low 35-38 39-42 43-46 35-38 39-42 43-46



Low







## Movie Maniac

80% cotton 15% polyamide 3% elastan 2% other fibers

Sizes:

Regular







## Ragnasocks

80% cotton 15% polyamide 3% elastan 2% other fibers

Kids







# **Bloody Dracula**

80% cotton 15% polyamide 3% elastan 2% other fibers

Sizes:

Regular







# Happy Harvest

80% cotton 15% polyamide 3% elastan 2% other fibers

Sizes:

Regular Kids

Kids







# Beach, Please!

80% cotton 15% polyamide 3% elastan 2% other fibers

Sizes:

Regular 35-38 39-42 43-46 Low 35-38 39-42 43-46









# Mystic Mermaid

80% cotton 15% polyamide 3% elastan 2% other fibers

Kids

35-38 39-42 43-46 23-26 27-30 31-34







80% cotton 15% polyamide 3% elastan 2% other fibers

35-38 39-42 43-46 35-38 39-42 43-46



Low





### Namaste

80% cotton 15% polyamide 3% elastan 2% other fibers

Sizes:

Regular 35-38 39-42 43-46 Low 35-38 39-42 43-46









# Over The Rainbow

80% co