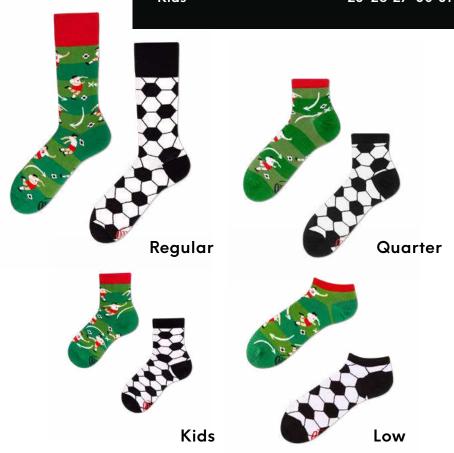

# Football Fan

80% cotton 15% polyamide 3% elastan 2% other fibers

### Sizes:

Regular | Low | Quarter

35-38 39-42 43-46

Kids

23-26 27-30 31-34