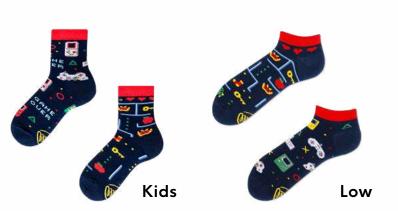

### **Game Over**

80% cotton 15% polyamide 3% elastan 2% other fibers

#### Sizes:

Regular | Low Kids

35-38 39-42 43-46 23-26 27-30 31-34

Low