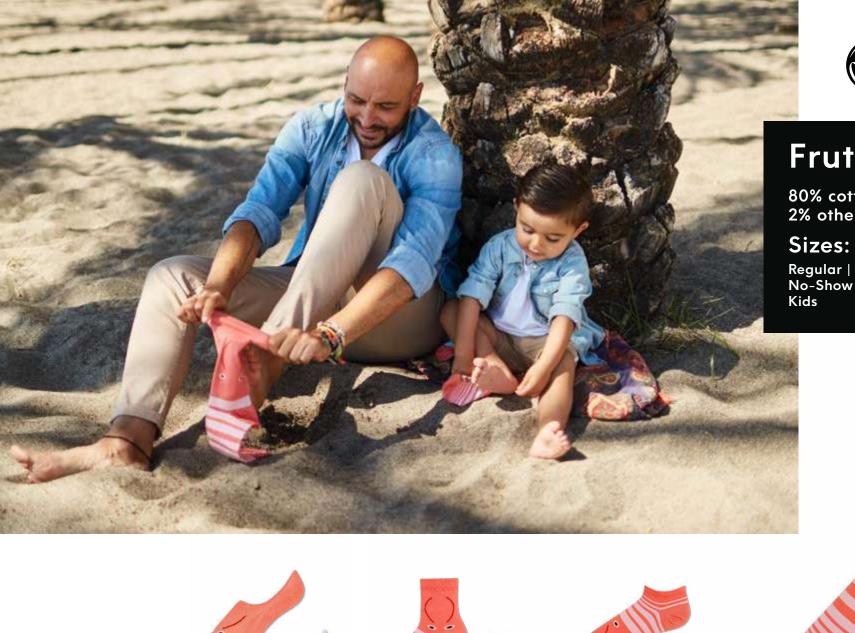

| Low Kids

35-38 39-42 43-46 23-26 27-30 31-34

Regular









# **Horse Derby**

80% cotton 15% polyamide 3% elastan 2% other fibers

Sizes:

Regular









# **Tropical Heat**

80% cotton 15% polyamide 3% elastan 2% other fibers

Sizes:

Regular







## **Polar Bear**

80% cotton 15% polyamide 3% elastan 2% other fibers

Kids







# **Monkey Business**

80% cotton 15% polyamide 3% elastan 2% other fibers

Regular | Low

Low









## The Red Fox

80% cotton 15% polyamide 3% elastan 2% other fibers

#### Sizes:

Regular Kids

Kids







# **Playful Cat**

80% cotton 15% polyamide 3% elastan 2% other fibers

Regular | Low | Quarter | No-Show

35-38 39-42 43-46

23-26 27-30 31-34













# Sausage Dog

80% cotton 15% polyamide 3% elastan 2% other fibers

Sizes:

Regular







## Frutti di Mare

80% cotton 15% polyamide 3% elastan 2% other fibers

Low

Regular | Low | No-Show

35-38 39-42 43-46

23-26 27-30 31-34









## **Paradise Parrot**

80% cotton 15% polyamide 3% elastan 2% other fibers

Low

Regular | Low









## **Sweet Panda**

80% cotton 15% polyamide 3% elastan 2% other fibers

#### Sizes:

Regular | Low Kids

35-38 39-42 43-46 23-26 27-30 31-34

Regular







## The Wish Fish

80% cotton 15% polyamide 3% elastan 2% other fibers

Sizes:

Regular







# The Squirrels

80% cotton 15% polyamide 3% elastan 2% other fibers

Sizes:

Regular









Other stories





## The Coder

80% cotton 15% polyamide 3% elastan 2% other fibers

Sizes:

Regular







## Fisher's Tale

80% cotton 15% polyamide 3% elastan 2% other fibers

Sizes:

Regular