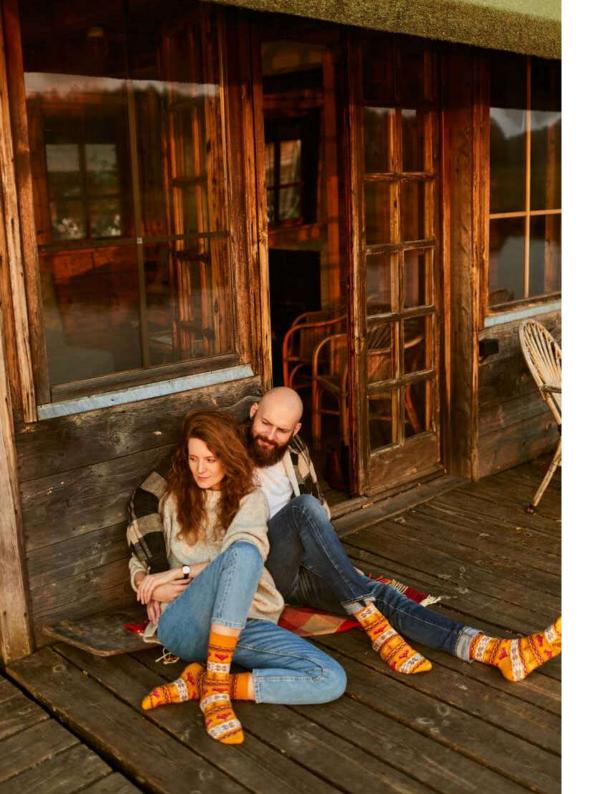

## The Red Fox

80% cotton 15% polyamide 3% elastan 2% other fibers

#### Warm Fox

80% cotton 15% polyamide 3% elastan 2% other fibers

Sizes:

Regular