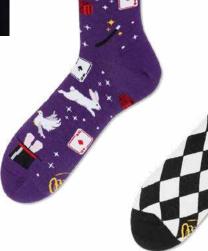

# The Magician

80% cotton 15% polyamide 3% elastan 2% other fibers

#### Sizes:

Regular Low 35-38 39-42 43-46 35-38 39-42 43-46

Low