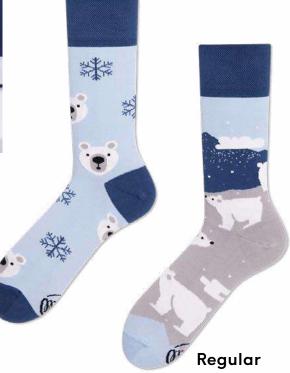

lar Kids

35-38 39-42 43-46

23-26 27-30 31-34

Regular







# Pink Flamingo

80% cotton 15% polyamide 3% elastan 2% other fibers

Sizes:

Regular







# Egg and Chicken

80% cotton 15% polyamide 3% elastan 2% other fibers

Sizes:

Regular | Low

35-38 39-42 43-46



Kids







## Forfiter

80% cotton 15% polyamide 3% elastan 2% other fibers

Kids

Regular | Low





Kids



# **Honey Bear**

80% cotton 15% polyamide 3% elastan 2% other fibers

Regular | Low Kids

35-38 39-42 43-46 23-26 27-30 31-34

Regular









# **Horse Derby**

80% cotton 15% polyamide 3% elastan 2% other fibers

Sizes:

Regular









# **Tropical Heat**

80% cotton 15% polyamide 3% elastan 2% other fibers

Sizes:

Regular







## **Polar Bear**

80% cotton 15% polyamide 3% elastan 2% other fibers

Kids







# **Monkey Business**

80% cotton 15% polyamide 3% elastan 2% other fibers

Regular | Low

Low









## The Red Fox

80% cotton 15% polyamide 3% elastan 2% other fibers

#### Sizes:

Regular Kids

Kids







# **Playful Cat**

80% cotton 15% polyamide 3% elastan 2% other fibers

Regular | Low | Quarter | No-Show

35-38 39-42 43-46

23-26 27-30 31-34













# Sausage Dog

80% cotton 15% polyamide 3% elastan 2% other fibers

Sizes:

Regular







## Frutti di Mare

80% cotton 15% polyamide 3% elastan 2% other fibers

Low

Regular | Low | No-Show

35-38 39-42 43-46

23-26 27-30 31-34









## **Paradise Parrot**

80% cotton 15% polyamide 3% elastan 2% other fibers

Low

Regular | Low









## **Sweet Panda**

80% cotton 15% polyamide 3% elastan 2% other fibers

#### Siz