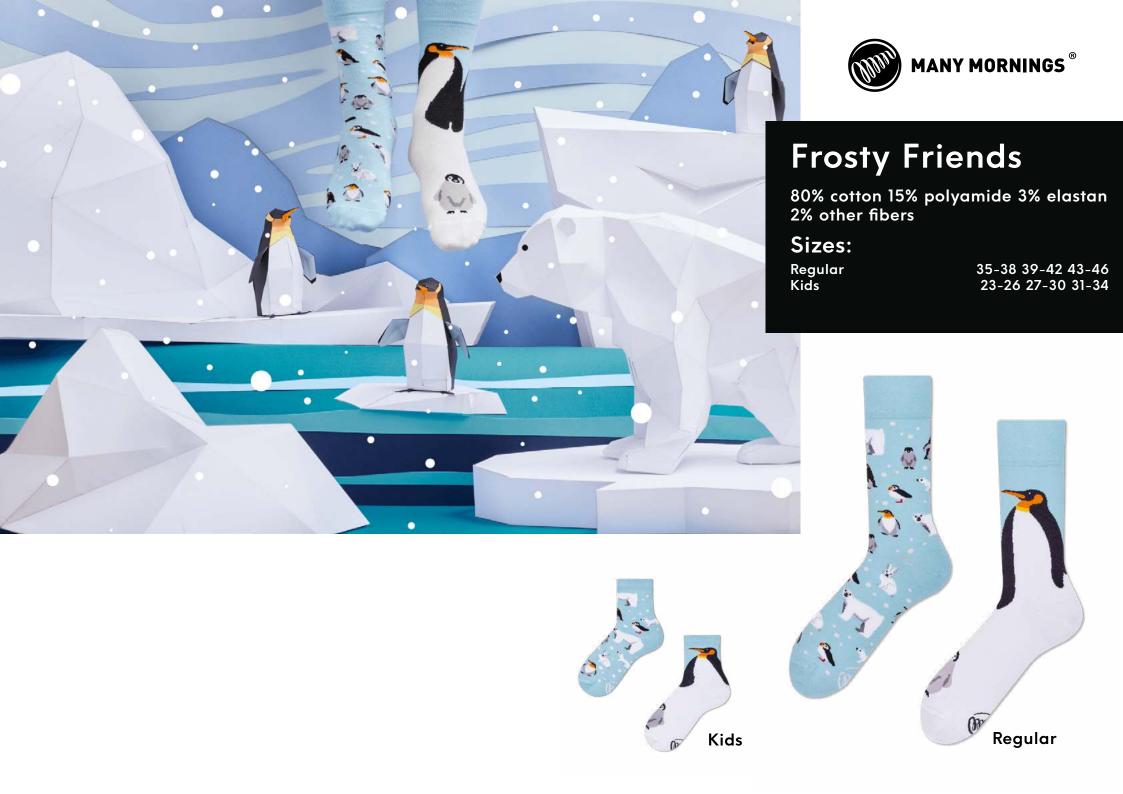

zes:

Regular







# Miss Guinea Pig

80% cotton 15% polyamide 3% elastan 2% other fibers

#### Sizes:

Regular | Low Kids 35-38 39-42 43-46 23-26 27-30 31-34









## The Meerkat

80% cotton 15% polyamide 3% elastan 2% other fibers

Sizes:

Regular Kids 35-38 39-42 43-46 23-26 27-30 31-34







# Oh Crab!

80% cotton 15% polyamide 3% elastan 2% other fibers

Sizes:

Regular | Low









#### Mouse & Cheese

80% cotton 15% polyamide 3% elastan 2% other fibers

#### Sizes:

Regular Low 35-38 39-42 43-46 35-38 39-42 43-46 Kids 23-26 27-30 31-34



Low









## **Red Panda**

80% cotton 15% polyamide 3% elastan 2% other fibers

Sizes:

Regular







## The Baboon

80% cotton 15% polyamide 3% elastan 2% other fibers

Sizes:

Regular Low

Low

35-38 39-42 43-46 35-38 39-42 43-46









## **Black Cat**

80% cotton 15% polyamide 3% elastan 2% other fibers

#### Sizes:

Regular | Low 35-38 39-42 43-46 Quarter | No-Show 35-38 39-42 43-46 Kids 23-26 27-30 31-34













# Sneaky Snake

80% cotton 15% polyamide 3% elastan 2% other fibers

Sizes:

Regular







# **Koality Time**

80% cotton 15% polyamide 3% elastan 2% other fibers

#### Sizes:

Regular Kids

Kids

35-38 39-42 43-46 23-26 27-30 31-34







# Walkie Doggy

80% cotton 15% polyamide 3% elastan 2% other fibers

Sizes:

Regular







#### Raccoon Bandit

80% cotton 15% polyamide 3% elastan 2% other fibers

#### Sizes:

Regular 35-38 39-42 43-46 Low 35-38 39-42 43-46 Kids 23-26 27-30 31-34











80% cotton 15% polyamide 3% elastan 2% other fibers

35-38 39-42 43-46 23-26 27-30 31-34



Kids





##