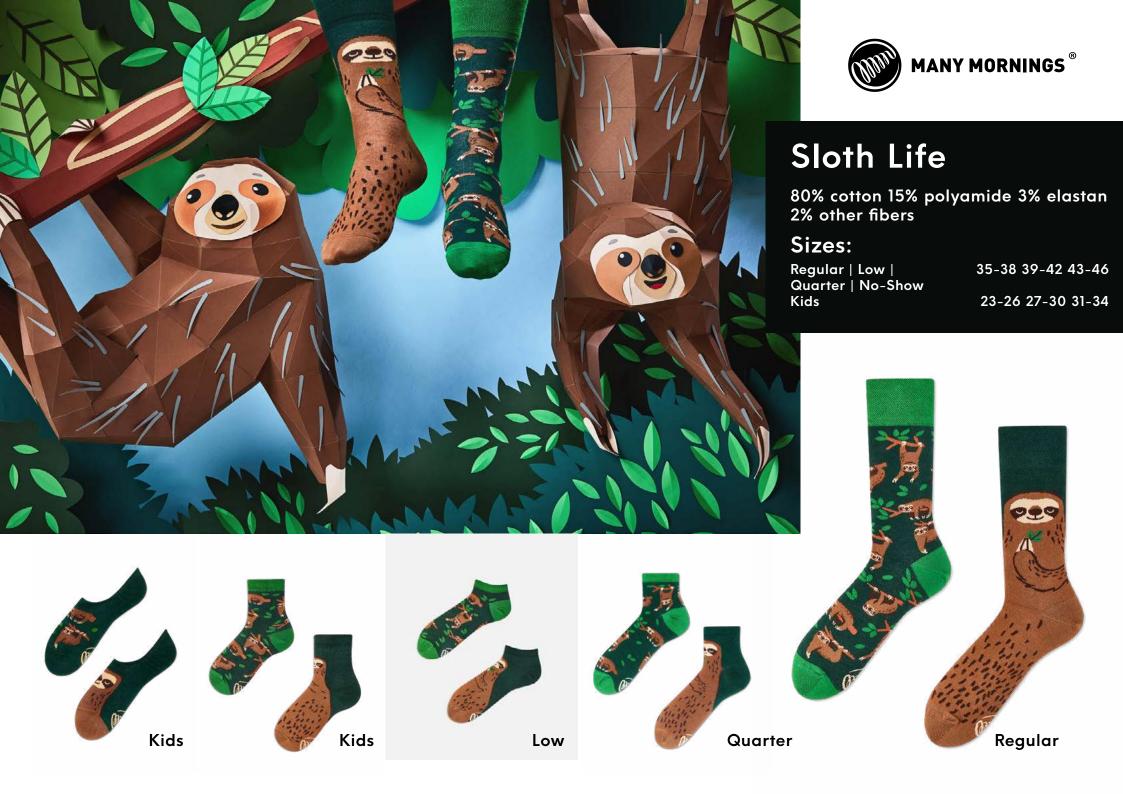

r







## **Polar Bear**

80% cotton 15% polyamide 3% elastan 2% other fibers

Kids







# **Monkey Business**

80% cotton 15% polyamide 3% elastan 2% other fibers

Regular | Low

Low









## The Red Fox

80% cotton 15% polyamide 3% elastan 2% other fibers

#### Sizes:

Regular Kids

Kids







# **Playful Cat**

80% cotton 15% polyamide 3% elastan 2% other fibers

Regular | Low | Quarter | No-Show

35-38 39-42 43-46

23-26 27-30 31-34













# Sausage Dog

80% cotton 15% polyamide 3% elastan 2% other fibers

Sizes:

Regular







## Frutti di Mare

80% cotton 15% polyamide 3% elastan 2% other fibers

Low

Regular | Low | No-Show

35-38 39-42 43-46

23-26 27-30 31-34









## **Paradise Parrot**

80% cotton 15% polyamide 3% elastan 2% other fibers

Low

Regular | Low









## **Sweet Panda**

80% cotton 15% polyamide 3% elastan 2% other fibers

#### Sizes:

Regular | Low Kids

35-38 39-42 43-46 23-26 27-30 31-34

Regular







## The Wish Fish

80% cotton 15% polyamide 3% elastan 2% other fibers

Sizes:

Regular







# The Squirrels

80% cotton 15% polyamide 3% elastan 2% other fibers

Sizes:

Regular









Other stories





## The Coder

80% cotton 15% polyamide 3% elastan 2% other fibers

Sizes:

Regular







## Fisher's Tale

80% cotton 15% polyamide 3% elastan 2% other fibers

Sizes:

Regular | Low









#### The Doodles

80% cotton 15% polyamide 3% elastan 2% other fibers

Sizes:

Regular Kids









# Just Married

80% cotton 15% polyamide 3% elastan 2% other fibers

Sizes:

Regular







## **Grand Slam**

80% cotton 15% polyamide