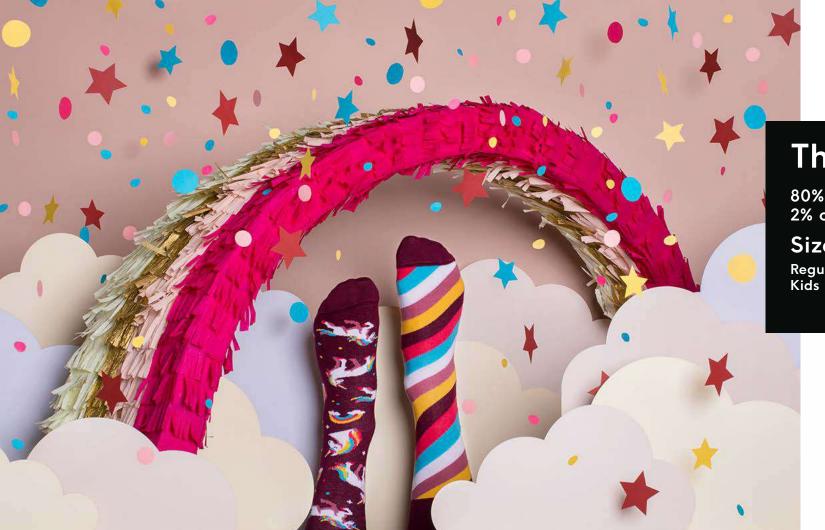

# Over The Rainbow

80% cotton 15% polyamide 3% elastan 2% other fibers

Sizes:

Regular Low

35-38 39-42 43-46 35-38 39-42 43-46