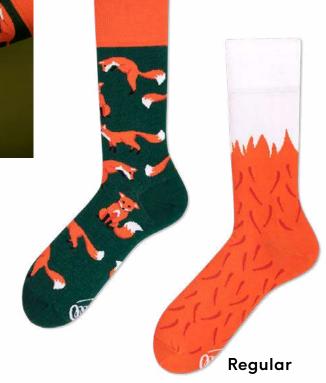

## The Red Fox

80% cotton 15% polyamide 3% elastan 2% other fibers

#### Sizes:

Regular Kids

Kids