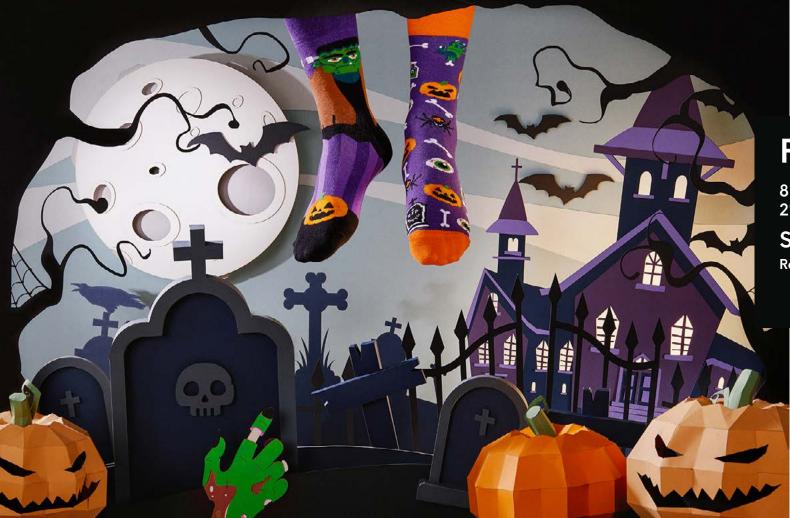

# **Bloody Dracula**

80% cotton 15% polyamide 3% elastan 2% other fibers

Sizes:

Regular