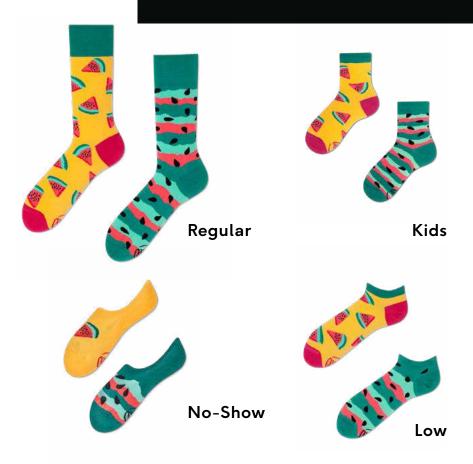

### Watermelon Splash

80% cotton 15% polyamide 3% elastan 2% other fibers

#### Sizes:

Regular | Low No-Show Kids 35-38 39-42 43-46 35-38 39-42 43-46 23-26 27-30 31-34

**NoShow** 

Low