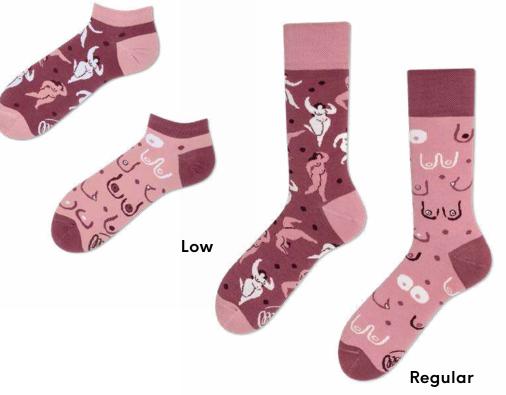

## Simply The Breast

80% cotton 15% polyamide 3% elastan 2% other fibers

Sizes:

Regular | Low