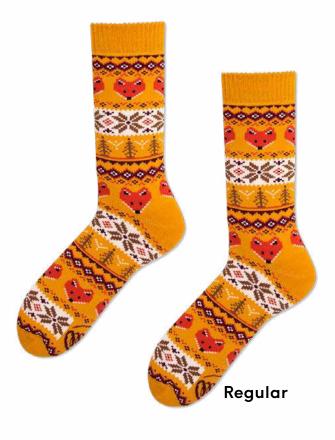

#### Warm Fox

80% cotton 15% polyamide 3% elastan 2% other fibers

Sizes:

Regular