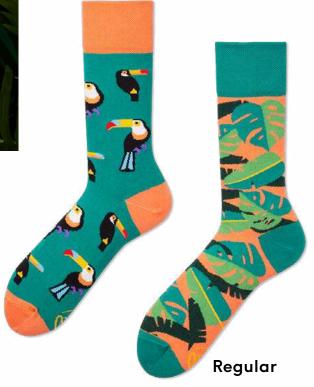

# **Tropical Heat**

80% cotton 15% polyamide 3% elastan 2% other fibers

Sizes:

Regular