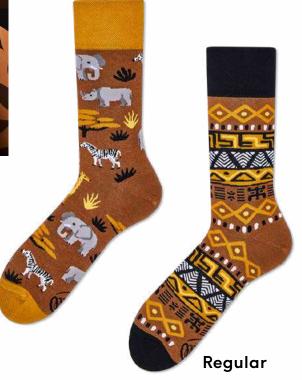

# Safari Trip

80% cotton 15% polyamide 3% elastan 2% other fibers

Sizes:

Regular