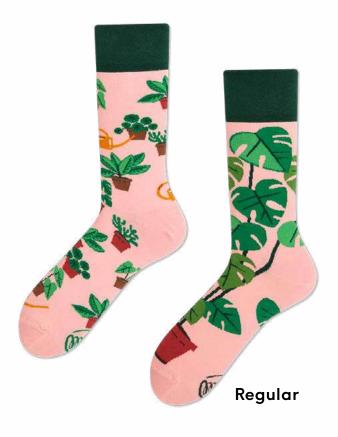

# **Plant Lover**

80% cotton 15% polyamide 3% elastan 2% other fibers

Sizes:

Regular