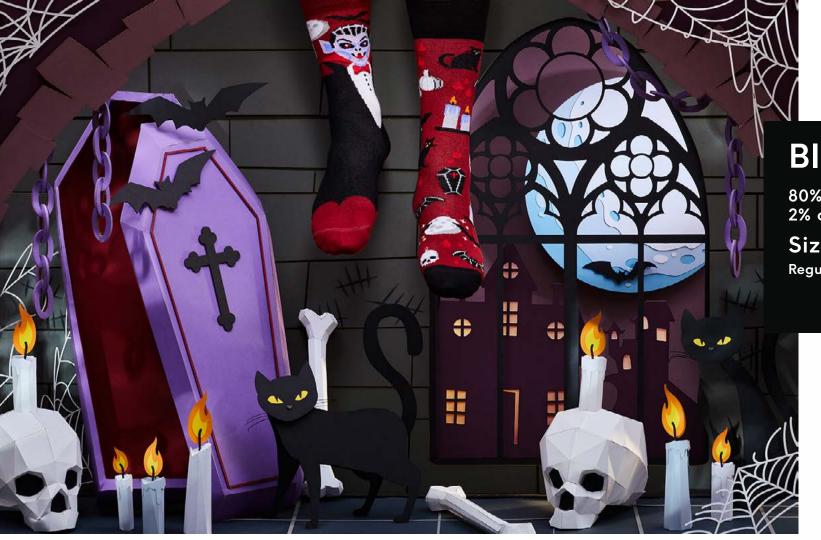

# **Bloody Dracula**

80% cotton 15% polyamide 3% elastan 2% other fibers

Sizes:

Regular