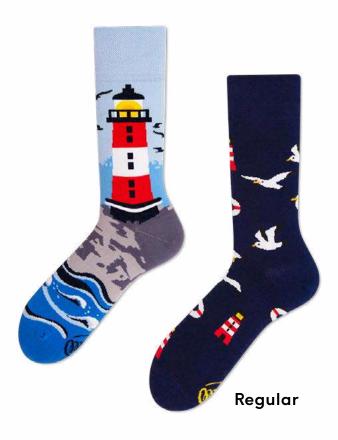

# Nordic Lighthouse

80% cotton 15% polyamide 3% elastan 2% other fibers

Sizes:

Regular