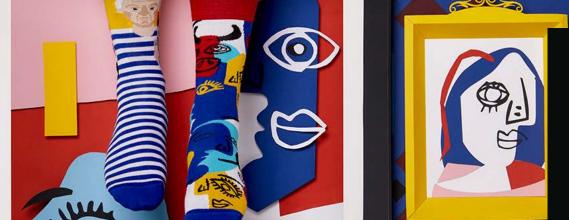

### **Picassocks**

80% cotton 15% polyamide 3% elastan 2% other fibers

### Sizes:

Regular Low

Regular

35-38 39-42 43-46 35-38 39-42 43-46