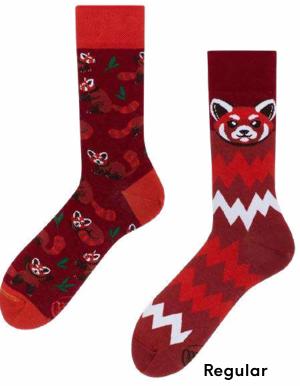

## **Red Panda**

80% cotton 15% polyamide 3% elastan 2% other fibers

Sizes:

Regular