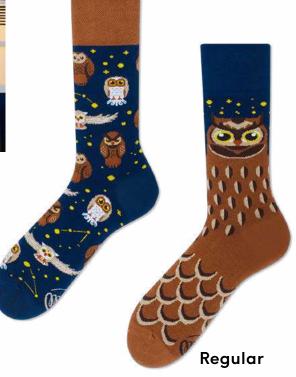

# Owly Moly

80% cotton 15% polyamide 3% elastan 2% other fibers

Kids

35-38 39-42 43-46 23-26 27-30 31-34