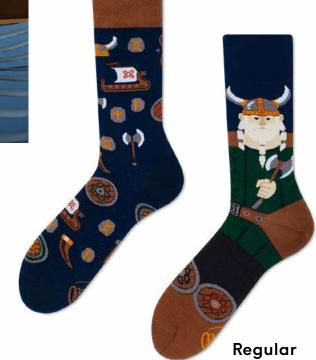

r fibers

Sizes:

Regular | Low









#### The Doodles

80% cotton 15% polyamide 3% elastan 2% other fibers

Sizes:

Regular Kids









# Just Married

80% cotton 15% polyamide 3% elastan 2% other fibers

Sizes:

Regular







## **Grand Slam**

80% cotton 15% polyamide 3% elastan 2% other fibers

#### Sizes:

Regular | Low

35-38 39-42 43-46



Low







#### **Sock The Builder**

80% cotton 15% polyamide 3% elastan 2% other fibers

#### Sizes:

Regular | Low Kids











# The Magician

80% cotton 15% polyamide 3% elastan 2% other fibers

#### Sizes:

Regular Low 35-38 39-42 43-46 35-38 39-42 43-46



Low







## Movie Maniac

80% cotton 15% polyamide 3% elastan 2% other fibers

Sizes:

Regular







## Ragnasocks

80% cotton 15% polyamide 3% elastan 2% other fibers

Kids







# **Bloody Dracula**

80% cotton 15% polyamide 3% elastan 2% other fibers

Sizes:

Regular







# Happy Harvest

80% cotton 15% polyamide 3% elastan 2% other fibers

Sizes:

Regular Kids

Kids







# Beach, Please!

80% cotton 15% polyamide 3% elastan 2% other fibers

Sizes:

Regular 35-38 39-42 43-46 Low 35-38 39-42 43-46









# Mystic Mermaid

80% cotton 15% polyamide 3% elastan 2% other fibers

Kids

35-38 39-42 43-46 23-26 27-30 31-34







80% cotton 15% polyamide 3% elastan 2% other fibers

35-38 39-42 43-46 35-38 39-42 43-46



Low





### Namaste

80% cotton 15% polyamide 3% elastan 2% other fibers

Sizes:

Regular 35-38 39-42 43-46 Low 35-38 39-42 43-46









# Over The Rainbow

80% cotton 15% polyamide 3% elastan 2% other fibers

Sizes:

Regular Low

35-38 39-4