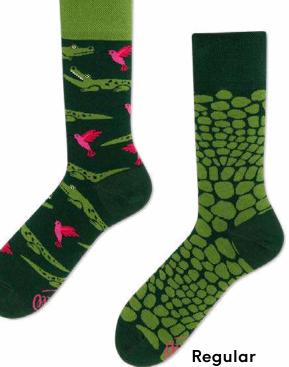

## Forfiter

80% cotton 15% polyamide 3% elastan 2% other fibers

Kids

Regular | Low

Kids