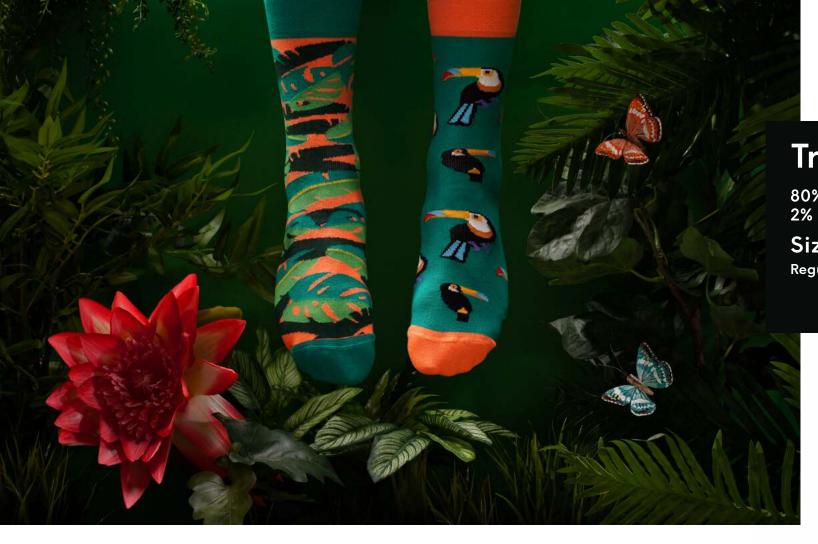

# **Tropical Heat**

80% cotton 15% polyamide 3% elastan 2% other fibers

Sizes:

Regular