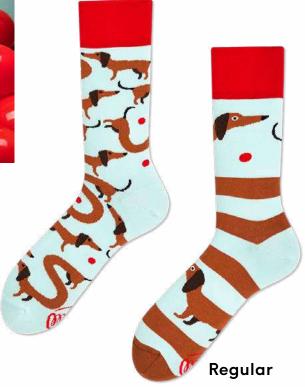

# Sausage Dog

80% cotton 15% polyamide 3% elastan 2% other fibers

Sizes:

Regular