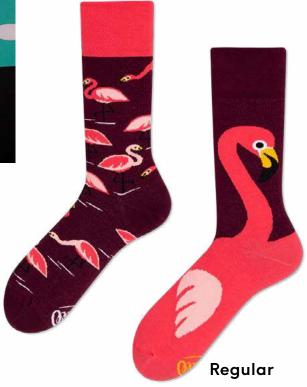

# Pink Flamingo

80% cotton 15% polyamide 3% elastan 2% other fibers

Sizes:

Regular