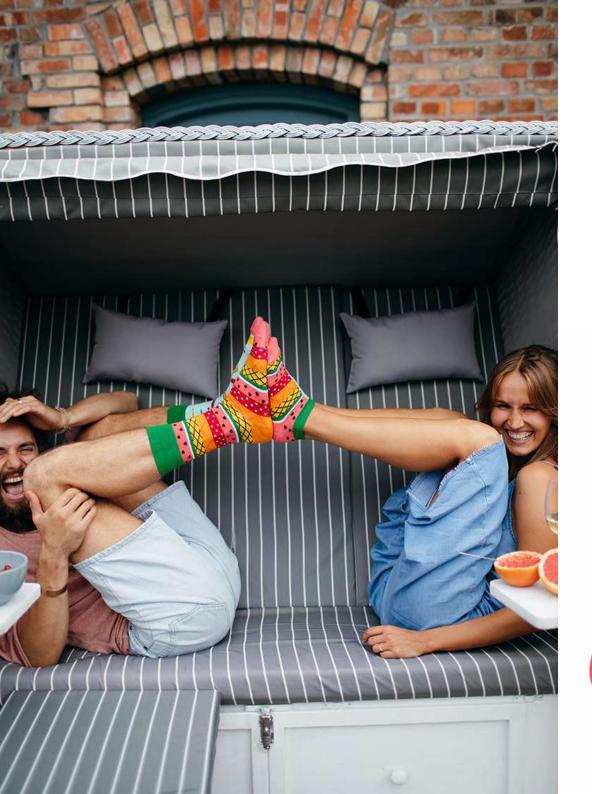

Food





# Many Pale Ale

80% cotton 15% polyamide 3% elastan 2% other fibers

Sizes:

Regular | Low









# The Cupcake

80% cotton 15% polyamide 3% elastan 2% other fibers

#### Sizes:

Regular 35-38 39-42 43-46 Low 35-38 39-42 43-46 Kids 23-26 27-30 31-34







#### Cabernet Sockvignon

80% cotton 15% polyamide 3% elastan 2% other fibers

Sizes:

Regular







### Tutti Frutti

80% cotton 15% polyamide 3% elastan 2% other fibers

#### Sizes:

Regular 35-38 39-42 43-46 Low 35-38 39-42 43-46 Kids 23-26 27-30 31-34







## The Lemons

80% cotton 15% polyamide 3% elastan 2% other fibers

#### Sizes:

Regular 35-38 39-42 43-46 Low 35-38 39-42 43-46 Kids 23-26 27-30 31-34







### **Fast Foot**

80% cotton 15% polyamide 3% elastan 2% other fibers

#### Sizes:

Regular 35-38 39-42 43-46 Low 35-38 39-42 43-46









### Strawberries

80% cotton 15% polyamide 3% elastan 2% other fibers

#### Sizes:

Regular | Low 35-38 39-42 43-46 No-Show 35-38 39-42 43-46 Kids 23-26 27-30 31-34







### Watermelon Splash

80% cotton 15% polyamide 3% elastan 2% other fibers

#### Sizes:

Regular | Low No-Show Kids 35-38 39-42 43-46 35-38 39-42 43-46 23-26 27-