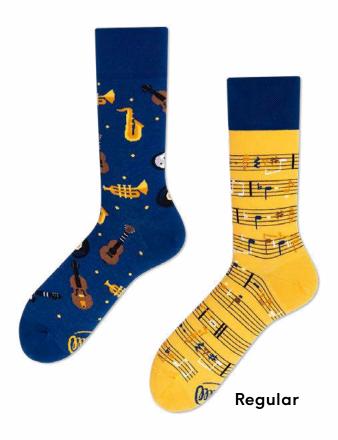

# Music Notes

80% cotton 15% polyamide 3% elastan 2% other fibers

Sizes:

Regular