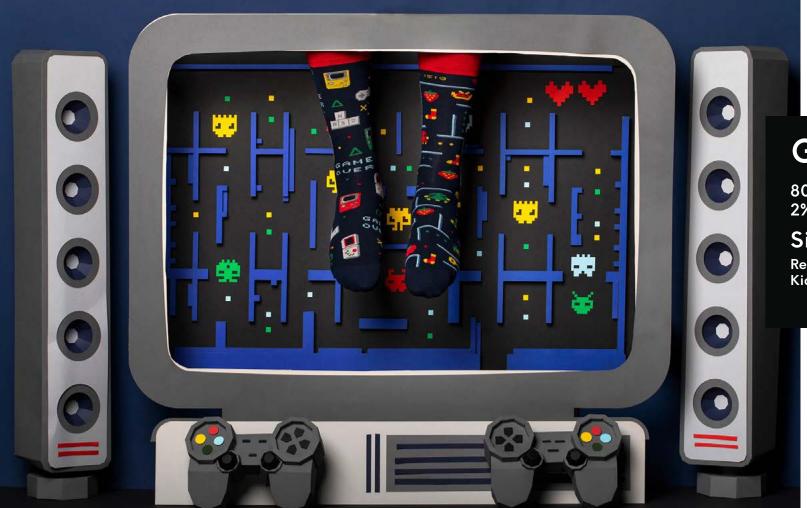

### **Game Over**

80% cotton 15% polyamide 3% elastan 2% other fibers

#### Sizes:

Regular | Low Kids

35-38 39-42 43-46 23-26 27-30 31-34

Low