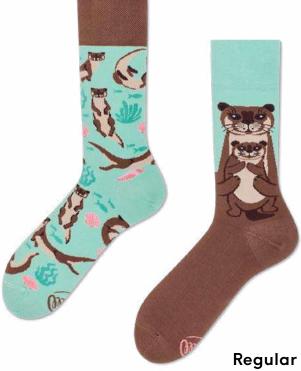

## **Otter Stories**

80% cotton 15% polyamide 3% elastan 2% other fibers

#### Sizes:

Regular Low Kids

35-38 39-42 43-46 35-38 39-42 43-46 23-26 27-30 31-34