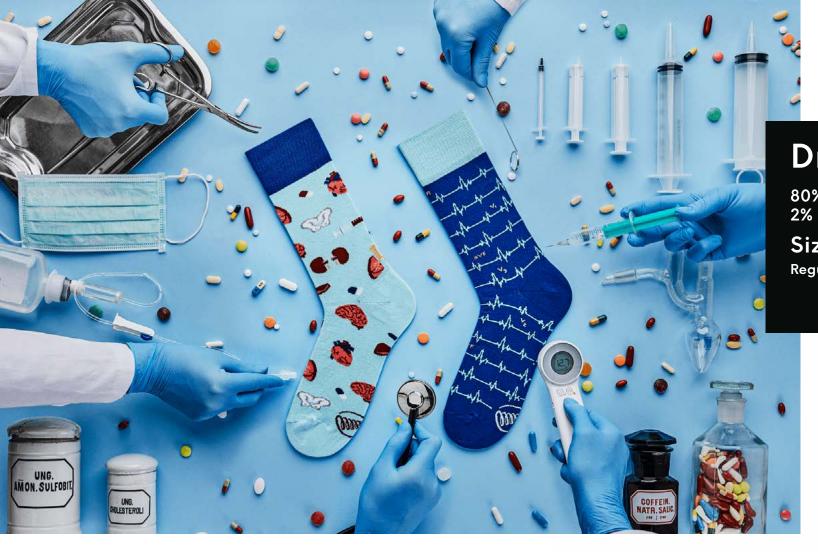

# Dr Sock

80% cotton 15% polyamide 3% elastan 2% other fibers

Sizes:

Low

Regular | Low