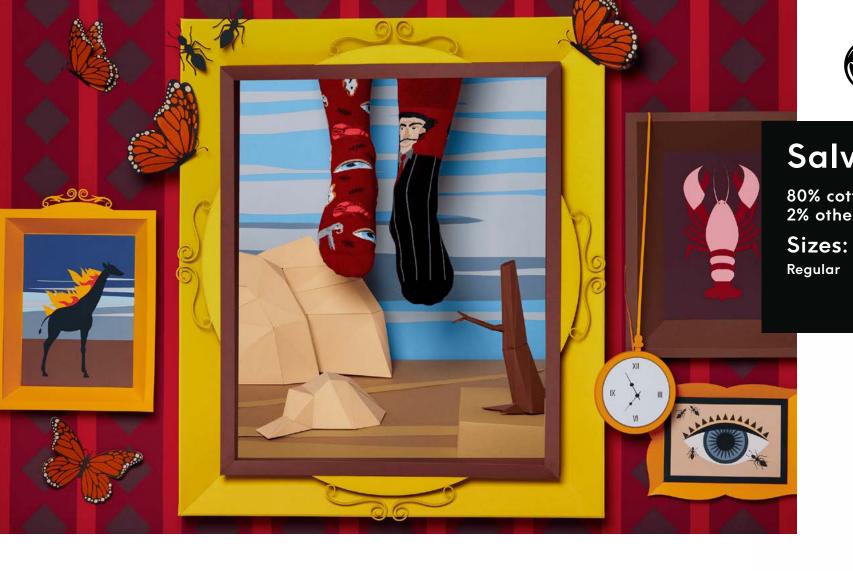

astan 2% other fibers

Sizes:

Regular Low

35-38 39-42 43-46 35-38 39-42 43-46









# Just Run

80% cotton 15% polyamide 3% elastan 2% other fibers

Sizes:

Regular 35-38 39-42 43-46 Low 35-38 39-42 43-46









# **Clue Detective**

80% cotton 15% polyamide 3% elastan 2% other fibers

Sizes:

Low

Regular 35-38 39-42 43-46 Low 35-38 39-42 43-46







# Dr. Tooth

80% cotton 15% polyamide 3% elastan 2% other fibers







# The Fireman

80% cotton 15% polyamide 3% elastan 2% other fibers

35-38 39-42 43-46 23-26 27-30 31-34

Regular



Kids





# Love Story

80% cotton 15% polyamide 3% elastan 2% other fibers

Sizes:

Regular











### **Picassocks**

80% cotton 15% polyamide 3% elastan 2% other fibers

### Sizes:

Regular Low

Regular

35-38 39-42 43-46 35-38 39-42 43-46







# Salvadorable

80% cotton 15% polyamide 3% elastan 2% other fibers







# Feel Frida

80% cotton 15% polyamide 3% elastan 2% other fibers

### Sizes:

Low

Regular 35-38 39-42 43-46 Low 35-38 39-42 43-46







# **True Vincent**

80% cotton 15% polyamide 3% elastan 2% other fibers

Low

35-38 39-42 43-46 35-38 39-42 43-46







# Summer Cactus

80% cotton 15% polyamide 3% elastan 2% other fibers

### Sizes:

Regular | Low | Quarter | No-Show







# **Plant Lover**

80% cotton 15% polyamide 3% elastan 2% other fibers

Sizes:

Regular







# Aloha Vibes

80% cotton 15% polyamide 3% elastan 2% other fibers

Low

35-38 39-42 43-46 35-38 39-42 43-46







# Music Notes

80% cotton 15% polyamide 3% elastan 2% other fibers

Sizes:

Regular







### Retro Camera

80% cotton 15% pol