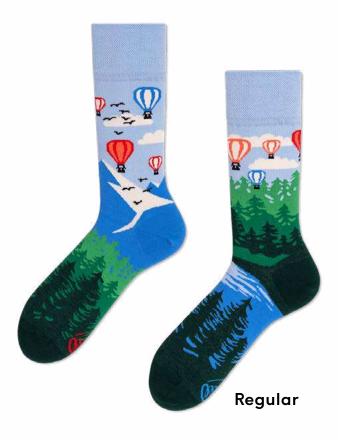

# Adventure Balloon

80% cotton 15% polyamide 3% elastan 2% other fibers

Sizes:

Regular