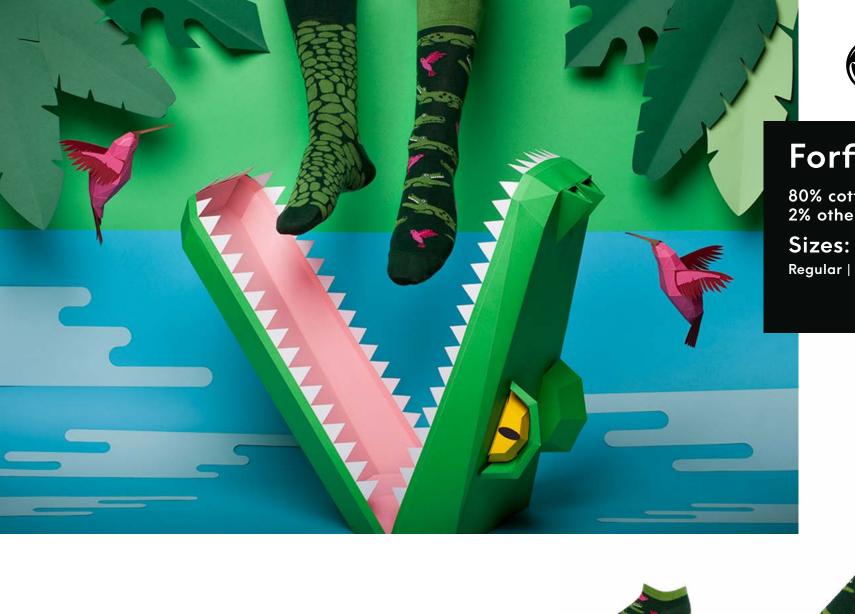

## Forfiter

80% cotton 15% polyamide 3% elastan 2% other fibers

Kids

Regular | Low

Kids