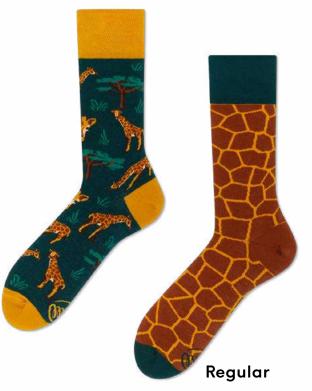

## The Giraffe

80% cotton 15% polyamide 3% elastan 2% other fibers

Sizes:

Regular