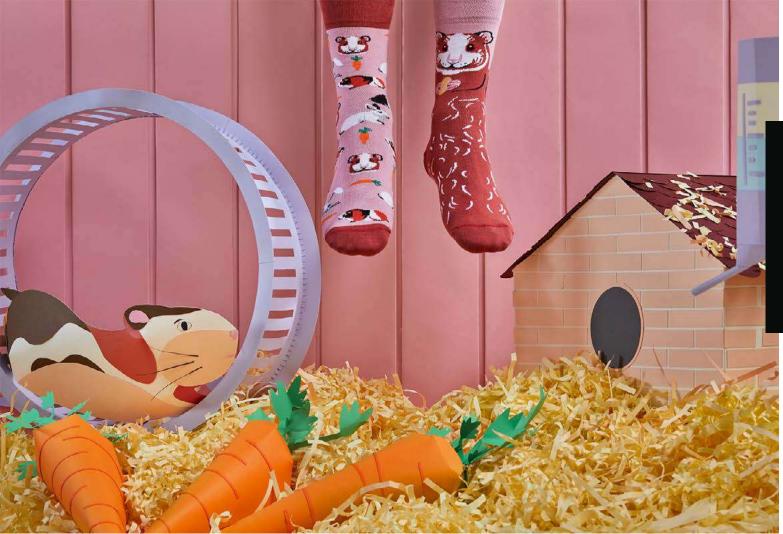

termelon Splash

80% cotton 15% polyamide 3% elastan 2% other fibers

#### Sizes:

Regular | Low No-Show Kids 35-38 39-42 43-46 35-38 39-42 43-46 23-26 27-30 31-34





**NoShow** 

Low



## **Craft Beer**

80% cotton 15% polyamide 3% elastan 2% other fibers

Regular | Low | No-Show | Quarter







### Green Avocado

80% cotton 15% polyamide 3% elastan 2% other fibers

Sizes:

Regular







### **Coffee Lover**

80% cotton 15% polyamide 3% elastan 2% other fibers

#### Sizes:

Regular







# Dark Espresso

80% cotton 15% polyamide 3% elastan 2% other fibers

Sizes:

Regular







# **Cherry Blossom**

80% cotton 15% polyamide 3% elastan 2% other fibers

Sizes:

Regular | Low









Animals





## The Giraffe

80% cotton 15% polyamide 3% elastan 2% other fibers

Sizes:

Regular







# Miss Guinea Pig

80% cotton 15% polyamide 3% elastan 2% other fibers

#### Sizes:

Regular | Low Kids 35-38 39-42 43-46 23-26 27-30 31-34









## The Meerkat

80% cotton 15% polyamide 3% elastan 2% other fibers

Sizes:

Regular Kids 35-38 39-42 43-46 23-26 27-30 31-34







# Oh Crab!

80% cotton 15% polyamide 3% elastan 2% other fibers

Sizes:

Regular | Low









#### Mouse & Cheese

80% cotton 15% polyamide 3% elastan 2% other fibers

#### Sizes:

Regular Low 35-38 39-42 43-46 35-38 39-42 43-46 Kids 23-26 27-30 31-34



Low









## **Red Panda**

80% cotton 15% polyamide 3% elastan 2% other fibers

Sizes:

Regular







## The Baboon

80% cotton 15% polyamide 3% elastan 2% other fibers

Sizes:

Regular Low

Low

35-38 39-42 43-46 35-38 39-42 43-46









## **Black