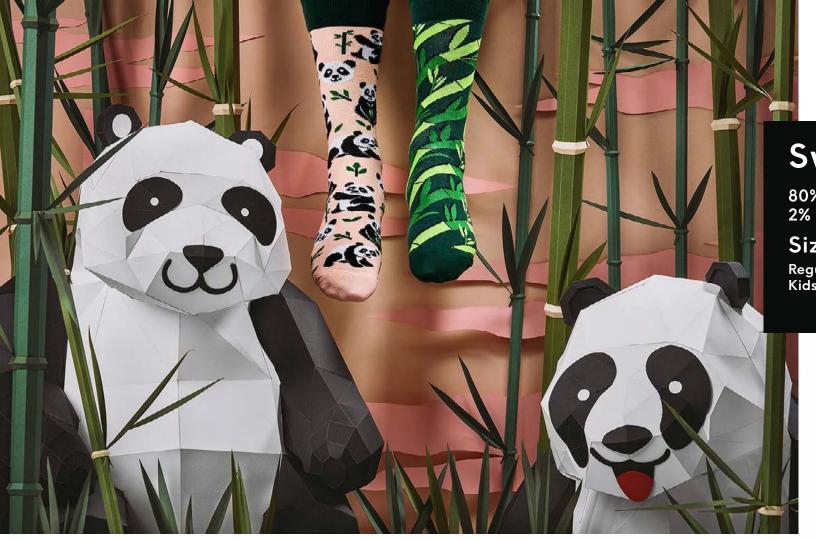

## **Polar Bear**

80% cotton 15% polyamide 3% elastan 2% other fibers

Kids







# **Monkey Business**

80% cotton 15% polyamide 3% elastan 2% other fibers

Regular | Low

Low









## The Red Fox

80% cotton 15% polyamide 3% elastan 2% other fibers

#### Sizes:

Regular Kids

Kids







# **Playful Cat**

80% cotton 15% polyamide 3% elastan 2% other fibers

Regular | Low | Quarter | No-Show

35-38 39-42 43-46

23-26 27-30 31-34













# Sausage Dog

80% cotton 15% polyamide 3% elastan 2% other fibers

Sizes:

Regular







## Frutti di Mare

80% cotton 15% polyamide 3% elastan 2% other fibers

Low

Regular | Low | No-Show

35-38 39-42 43-46

23-26 27-30 31-34









## **Paradise Parrot**

80% cotton 15% polyamide 3% elastan 2% other fibers

Low

Regular | Low









## **Sweet Panda**

80% cotton 15% polyamide 3% elastan 2% other fibers

#### Sizes:

Regular | Low Kids

35-38 39-42 43-46 23-26 27-30 31-34

Regular







## The Wish Fish

80% cotton 15% polyamide 3% elastan 2% other fibers

Sizes:

Regular







# The Squirrels

80% cotton 15% polyamide 3% elastan 2% other fibers

Sizes:

Regular









Other stories





## The Coder

80% cotton 15% polyamide 3% elastan 2% other fibers

Sizes:

Regular







## Fisher's Tale

80% cotton 15% polyamide 3% elastan 2% other fibers

Sizes:

Regular | Low









#### The Doodles

80% cotton 15% polyamide 3% elastan 2% other fibers

Sizes:

Regular Kids









# Just Married

80% cotton 15% polyamide 3% elastan 2% other fibers

Sizes:

Regular







## **Grand Slam**

80% cotton 15% polyamide 3