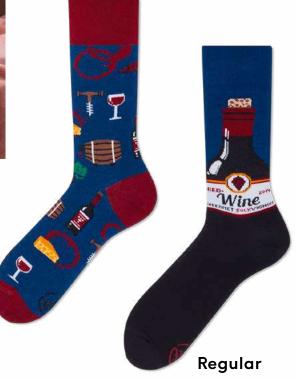

#### Cabernet Sockvignon

80% cotton 15% polyamide 3% elastan 2% other fibers

Sizes:

Regular