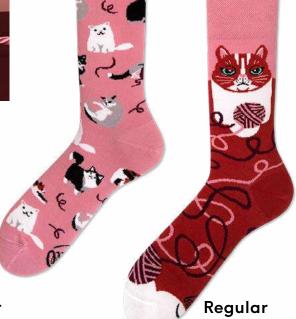

# **Playful Cat**

80% cotton 15% polyamide 3% elastan 2% other fibers

Regular | Low | Quarter | No-Show

35-38 39-42 43-46

23-26 27-30 31-34