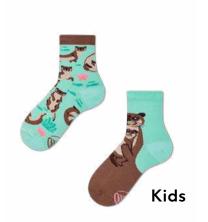

## **Otter Stories**

80% cotton 15% polyamide 3% elastan 2% other fibers

#### Sizes:

Regular Low Kids

35-38 39-42 43-46 35-38 39-42 43-46 23-26 27-30 31-34