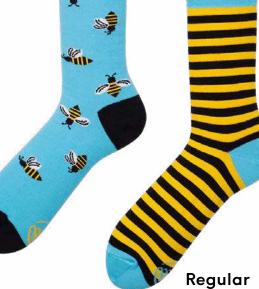

**Otter Stories**

80% cotton 15% polyamide 3% elastan 2% other fibers

#### Sizes:

Regular Low Kids

35-38 39-42 43-46 35-38 39-42 43-46 23-26 27-30 31-34











# Owly Moly

80% cotton 15% polyamide 3% elastan 2% other fibers

Kids

35-38 39-42 43-46 23-26 27-30 31-34







## The Walrus

80% cotton 15% polyamide 3% elastan 2% other fibers

Sizes:

Regular

35-38 39-42 43-46



Regular





## The Dinosaurs

80% cotton 15% polyamide 3% elastan 2% other fibers

Sizes:

Regular Kids

Kids

35-38 39-42 43-46 23-26 27-30 31-34







## Ocean Life

80% cotton 15% polyamide 3% elastan 2% other fibers

Sizes:

Regular | Low







#### Bee Bee

80% cotton 15% polyamide 3% elastan 2% other fibers

#### Sizes:

Regular | Low | Quarter | No-Show

35-38 39-42 43-46

23-26 27-30 31-34













# The Unicorn

80% cotton 15% polyamide 3% elastan 2% other fibers

#### Sizes:

Regular | Low Kids

35-38 39-42 43-46 23-26 27-30 31-34

Regular







# Fluffy Alpaca

80% cotton 15% polyamide 3% elastan 2% other fibers

Sizes:

Regular Kids

Kids







# El Leopardo

80% cotton 15% polyamide 3% elastan 2% other fibers

Regular | Low Kids











# Apple Hedgehog

80% cotton 15% polyamide 3% elastan 2% other fibers

Sizes:

Regular Kids

35-38 39-42 43-46

23-26 27-30 31-34

Regular







# Pink Flamingo

80% cotton 15% polyamide 3% elastan 2% other fibers

Sizes:

Regular







# Egg and Chicken

80% cotton 15% polyamide 3% elastan 2% other fibers

Sizes:

Regular | Low

35-38 39-42 43-46



Kids







## Forfiter

80% cotton 15% polyamide 3% elastan 2% other fibers

Kids