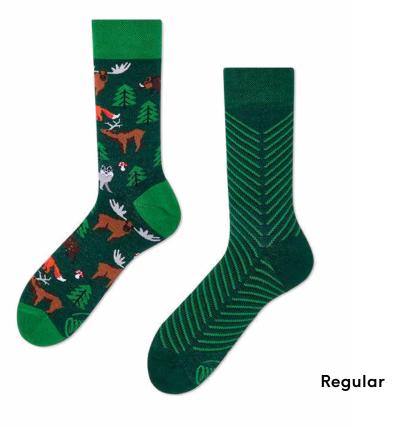

her fibers

Low







# Formula Racing

80% cotton 15% polyamide 3% elastan 2% other fibers

### Sizes:

Regular Kids

35-38 39-42 43-46 23-26 27-30 31-34







# **Yacht Club**

80% cotton 15% polyamide 3% elastan 2% other fibers

Sizes:







# Safari Trip

80% cotton 15% polyamide 3% elastan 2% other fibers

Sizes:

Regular







#### Back to the 90's

80% cotton 15% polyamide 3% elastan 2% other fibers







#### Frankenfeet

80% cotton 15% polyamide 3% elastan 2% other fibers

Sizes:

Regular







# Lumberjack Life

80% cotton 15% polyamide 3% elastan 2% other fibers

Sizes:

Regular







## Simply The Breast

80% cotton 15% polyamide 3% elastan 2% other fibers

Sizes:

Regular | Low







# Scout Memory

80% cotton 15% polyamide 3% elastan 2% other fibers

Sizes:

Regular







# Alpine Ski

80% cotton 15% polyamide 3% elastan 2% other fibers

Sizes:









X-mas





#### **Easter Lamb**

80% cotton 15% polyamide 3% elastan 2% other fibers

Sizes:







## **Easter Bunny**

80% cotton 15% polyamide 3% elastan 2% other fibers

#### Sizes:

Regular Low Kids

35-38 39-42 43-46 35-38 39-42 43-46 23-26 27-30 31-34

Regular









#### Xmas Tree

80% cotton 15% polyamide 3% elastan 2% other fibers

Kids

35-38 39-42 43-46 23-26 27-30 31-34







#### The Gingerbread Man

80% cotton 15% polyamide 3% elastan 2% other fibers







#### **Sweet Xmas**

80% cotton 15% polyamide 3% elastan 2% other fibers

Sizes:

Regular 35-38 39-42 43-46 Low 35-38 39-42 43-46 Kids 23-26 27-30 31-34











#### The Nutcracker

80% cotton 15% polyamide 3% elastan 2% other f