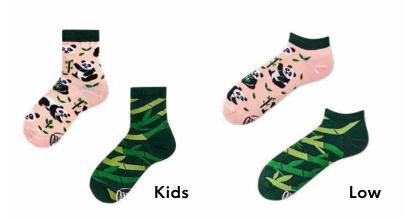

# Miss Guinea Pig

80% cotton 15% polyamide 3% elastan 2% other fibers

#### Sizes:

Regular | Low Kids 35-38 39-42 43-46 23-26 27-30 31-34