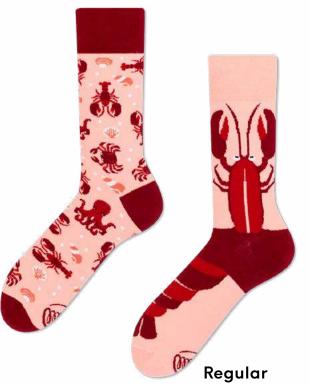

## Frutti di Mare

80% cotton 15% polyamide 3% elastan 2% other fibers

Low

Regular | Low | No-Show

35-38 39-42 43-46

23-26 27-30 31-34