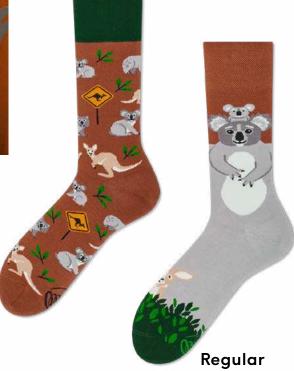

# **Koality Time**

80% cotton 15% polyamide 3% elastan 2% other fibers

#### Sizes:

Regular Kids

Kids

35-38 39-42 43-46 23-26 27-30 31-34