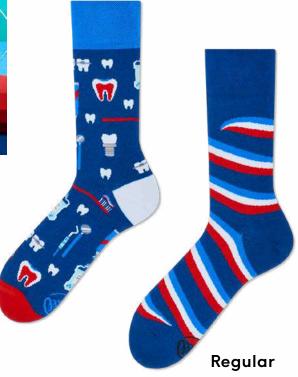

5% polyamide 3% elastan 2% other fibers

Kids

35-38 39-42 43-46 23-26 27-30 31-34







80% cotton 15% polyamide 3% elastan 2% other fibers

35-38 39-42 43-46 35-38 39-42 43-46



Low





### Namaste

80% cotton 15% polyamide 3% elastan 2% other fibers

Sizes:

Regular 35-38 39-42 43-46 Low 35-38 39-42 43-46









# Over The Rainbow

80% cotton 15% polyamide 3% elastan 2% other fibers

Sizes:

Regular Low

35-38 39-42 43-46 35-38 39-42 43-46









# Just Run

80% cotton 15% polyamide 3% elastan 2% other fibers

Sizes:

Regular 35-38 39-42 43-46 Low 35-38 39-42 43-46









# **Clue Detective**

80% cotton 15% polyamide 3% elastan 2% other fibers

Sizes:

Low

Regular 35-38 39-42 43-46 Low 35-38 39-42 43-46







# Dr. Tooth

80% cotton 15% polyamide 3% elastan 2% other fibers







# The Fireman

80% cotton 15% polyamide 3% elastan 2% other fibers

35-38 39-42 43-46 23-26 27-30 31-34

Regular



Kids





# Love Story

80% cotton 15% polyamide 3% elastan 2% other fibers

Sizes:

Regular











### **Picassocks**

80% cotton 15% polyamide 3% elastan 2% other fibers

### Sizes:

Regular Low

Regular

35-38 39-42 43-46 35-38 39-42 43-46







# Salvadorable

80% cotton 15% polyamide 3% elastan 2% other fibers







# Feel Frida

80% cotton 15% polyamide 3% elastan 2% other fibers

### Sizes:

Low

Regular 35-38 39-42 43-46 Low 35-38 39-42 43-46







# **True Vincent**

80% cotton 15% polyamide 3% elastan 2% other fibers

Low

35-38 39-42 43-46 35-38 39-42 43-46







# Summer Cactus

80% cotton 15% polyamide 3% elastan 2% other fibers

### Sizes:

Regular