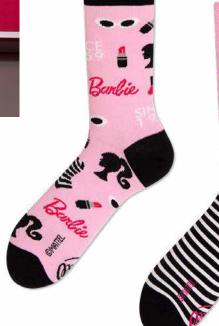

# Barbie

80% cotton 15% polyamide 3% elastan 2% other fibers

Kids

35-38 39-42 43-46 23-26 27-30 31-34

Regular