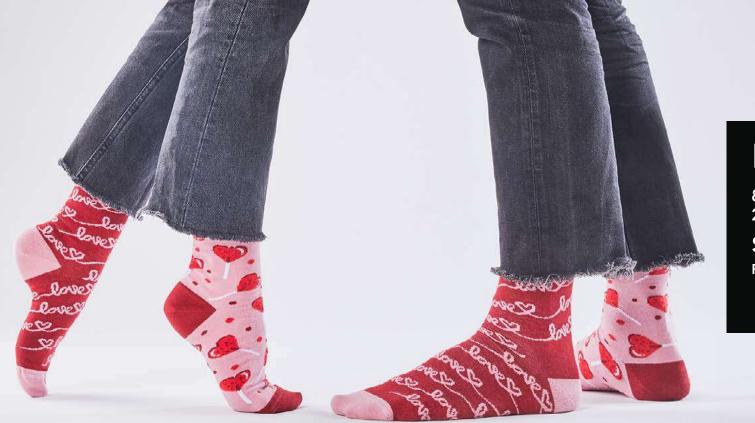

# Love Story

80% cotton 15% polyamide 3% elastan 2% other fibers

Sizes:

Regular