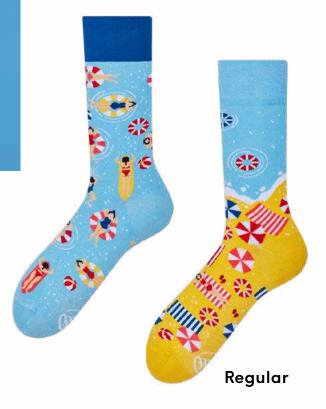

# Beach, Please!

80% cotton 15% polyamide 3% elastan 2% other fibers

Sizes:

Regular 35-38 39-42 43-46 Low 35-38 39-42 43-46