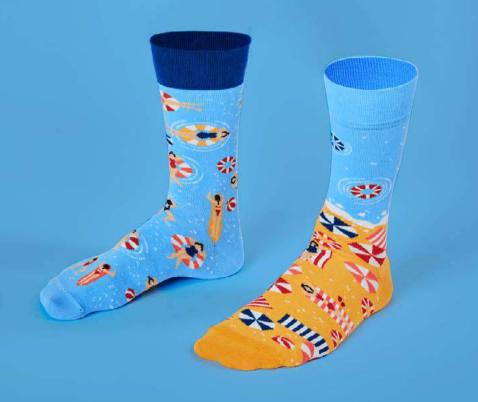

# Beach, Please!

80% cotton 15% polyamide 3% elastan 2% other fibers

Sizes:

Regular 35-38 39-42 43-46 Low 35-38 39-42 43-46