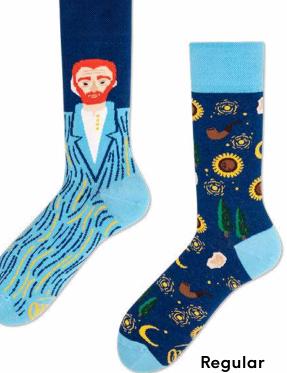

# **True Vincent**

80% cotton 15% polyamide 3% elastan 2% other fibers

Low

35-38 39-42 43-46 35-38 39-42 43-46