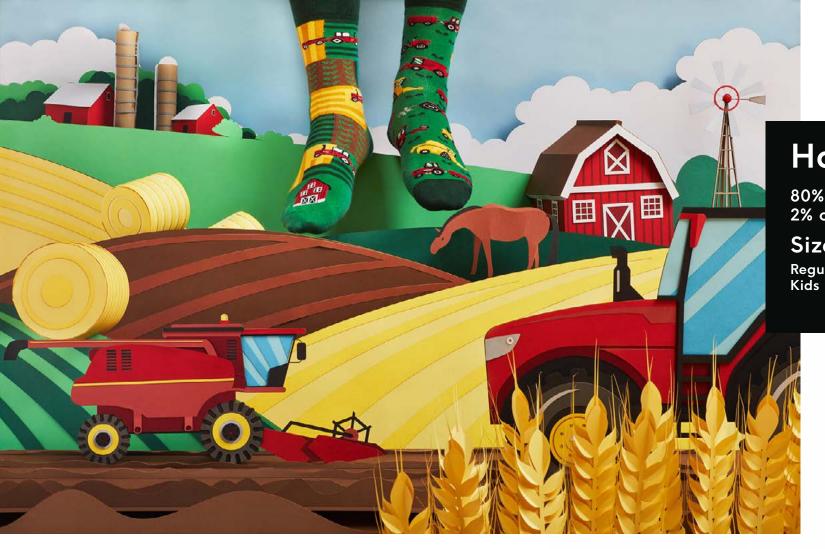

# Happy Harvest

80% cotton 15% polyamide 3% elastan 2% other fibers

Sizes:

Regular Kids

Kids