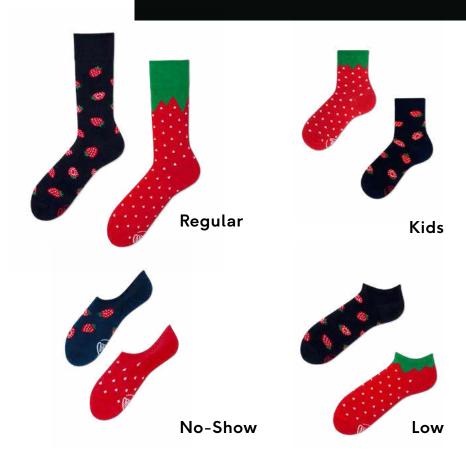

### Strawberries

80% cotton 15% polyamide 3% elastan 2% other fibers

#### Sizes:

Regular | Low 35-38 39-42 43-46 No-Show 35-38 39-42 43-46 Kids 23-26 27-30 31-34