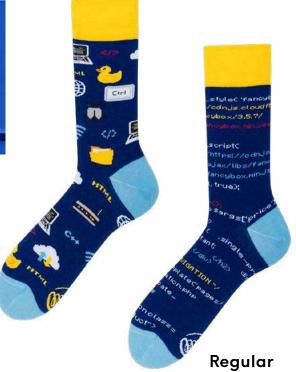

## The Coder

80% cotton 15% polyamide 3% elastan 2% other fibers

Sizes:

Regular