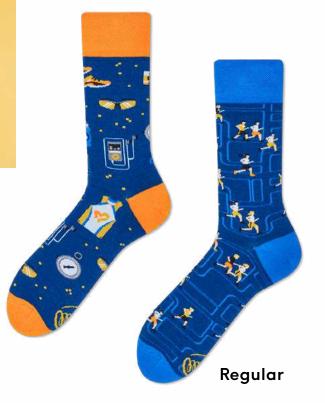

# **Clue Detective**

80% cotton 15% polyamide 3% elastan 2% other fibers

Sizes:

Low

Regular 35-38 39-42 43-46 Low 35-38 39-42 43-46