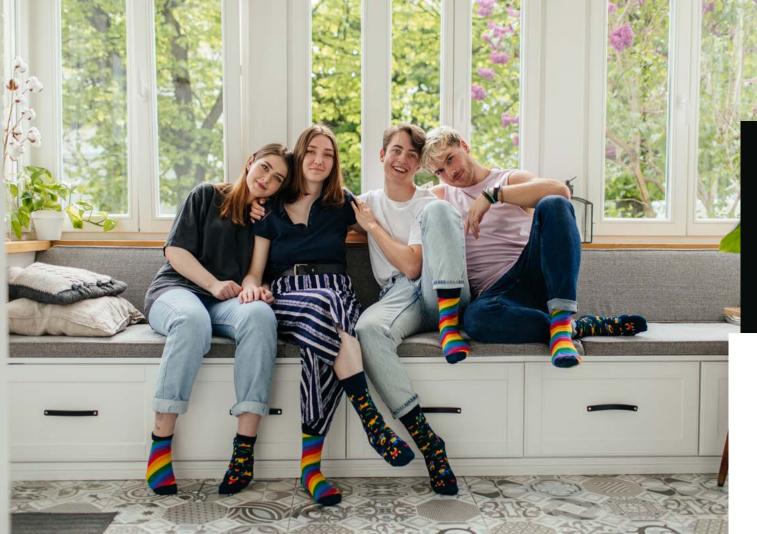

# Over The Rainbow

80% cotton 15% polyamide 3% elastan 2% other fibers

Sizes:

Regular Low

35-38 39-42 43-46 35-38 39-42 43-46