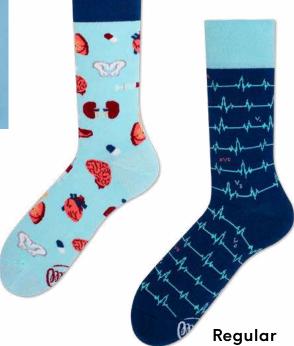

# Dr Sock

80% cotton 15% polyamide 3% elastan 2% other fibers

Sizes:

Low

Regular | Low