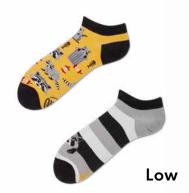

#### Raccoon Bandit

80% cotton 15% polyamide 3% elastan 2% other fibers

#### Sizes:

Regular 35-38 39-42 43-46 Low 35-38 39-42 43-46 Kids 23-26 27-30 31-34

80% cotton 15% polyamide 3% elastan 2% other fibers

35-38 39-42 43-46 23-26 27-30 31-34

Kids