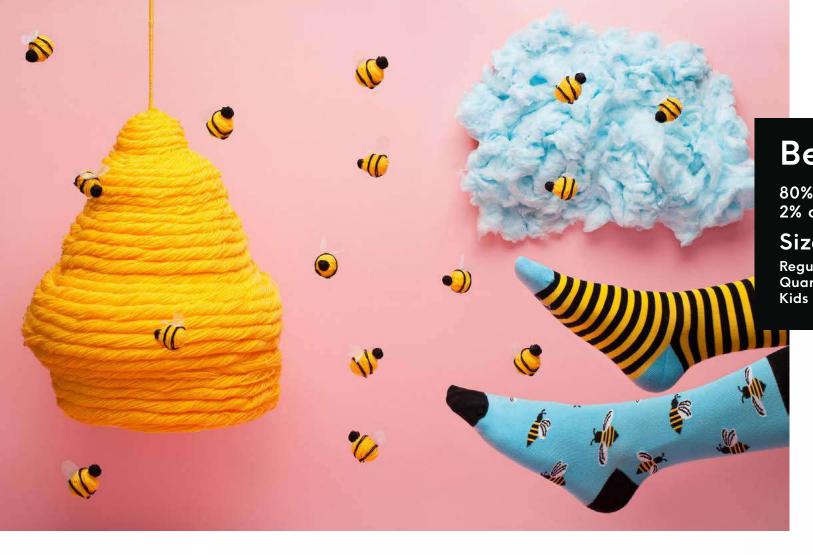

#### Bee Bee

80% cotton 15% polyamide 3% elastan 2% other fibers

#### Sizes:

Regular | Low | Quarter | No-Show

35-38 39-42 43-46

23-26 27-30 31-34