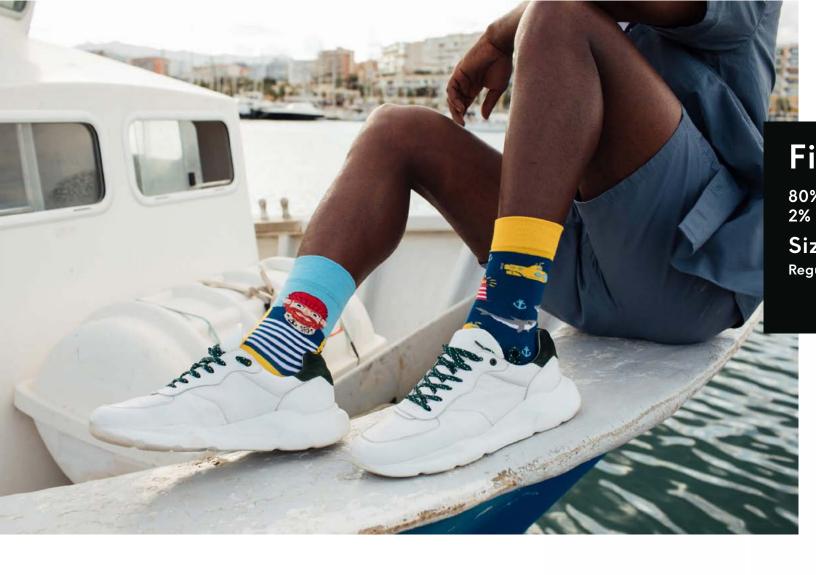

# Sausage Dog

80% cotton 15% polyamide 3% elastan 2% other fibers

Sizes:

Regular







## Frutti di Mare

80% cotton 15% polyamide 3% elastan 2% other fibers

Low

Regular | Low | No-Show

35-38 39-42 43-46

23-26 27-30 31-34









## **Paradise Parrot**

80% cotton 15% polyamide 3% elastan 2% other fibers

Low

Regular | Low









## **Sweet Panda**

80% cotton 15% polyamide 3% elastan 2% other fibers

#### Sizes:

Regular | Low Kids

35-38 39-42 43-46 23-26 27-30 31-34

Regular







## The Wish Fish

80% cotton 15% polyamide 3% elastan 2% other fibers

Sizes:

Regular







# The Squirrels

80% cotton 15% polyamide 3% elastan 2% other fibers

Sizes:

Regular









Other stories





## The Coder

80% cotton 15% polyamide 3% elastan 2% other fibers

Sizes:

Regular







## Fisher's Tale

80% cotton 15% polyamide 3% elastan 2% other fibers

Sizes:

Regular | Low









#### The Doodles

80% cotton 15% polyamide 3% elastan 2% other fibers

Sizes:

Regular Kids









# Just Married

80% cotton 15% polyamide 3% elastan 2% other fibers

Sizes:

Regular







## **Grand Slam**

80% cotton 15% polyamide 3% elastan 2% other fibers

#### Sizes:

Regular | Low

35-38 39-42 43-46



Low







#### **Sock The Builder**

80% cotton 15% polyamide 3% elastan 2% other fibers

#### Sizes:

Regular | Low Kids











# The Magician

80% cotton 15% polyamide 3% elastan 2% other fibers

#### Sizes:

Regular Low 35-38 39-42 43-46 35-38 39-42 43-46



Low







## Movie Maniac

80% cotton 15% polyamide 3% elastan 2% other fibers

Sizes:

Regular







## Ragnas