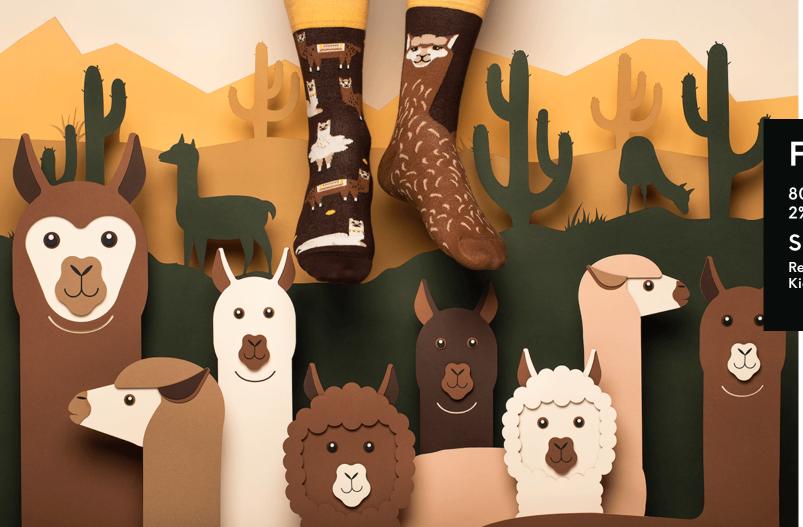

# Fluffy Alpaca

80% cotton 15% polyamide 3% elastan 2% other fibers

Sizes:

Regular Kids

Kids