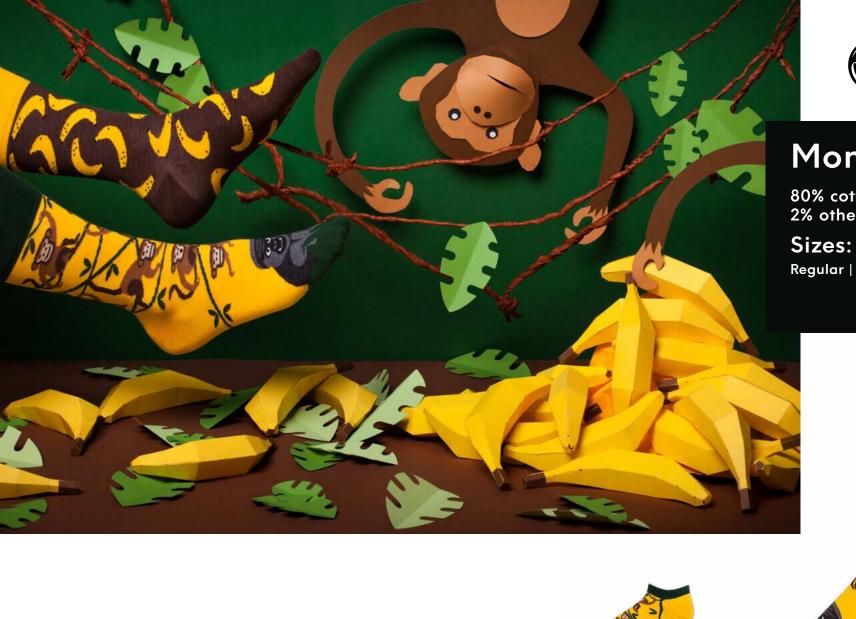

# **Monkey Business**

80% cotton 15% polyamide 3% elastan 2% other fibers

Regular | Low

Low