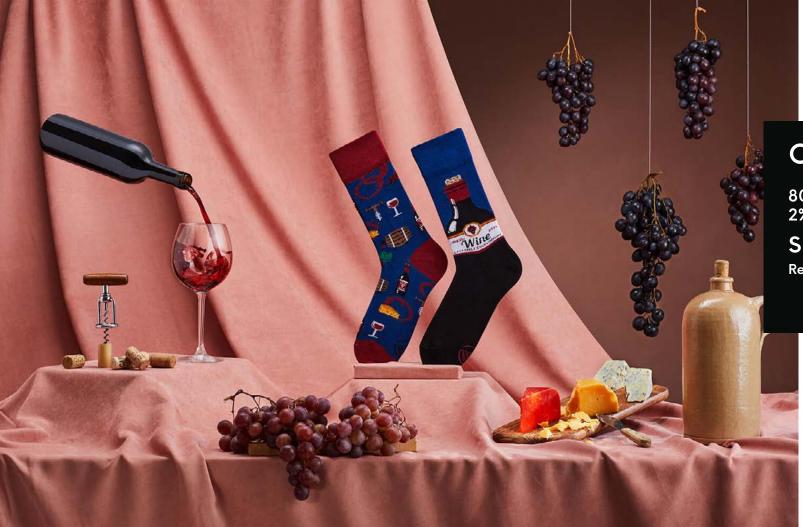

#### Cabernet Sockvignon

80% cotton 15% polyamide 3% elastan 2% other fibers

Sizes:

Regular