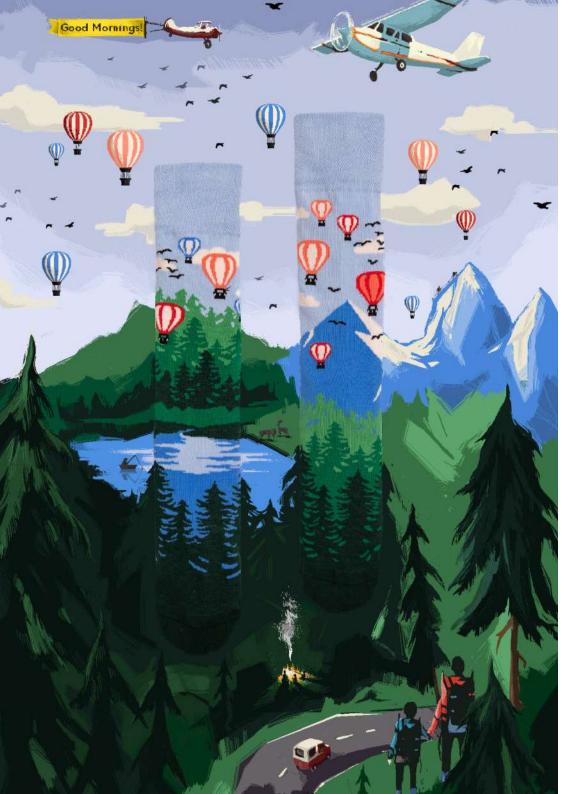

# Adventure Balloon

80% cotton 15% polyamide 3% elastan 2% other fibers

Sizes:

Regular