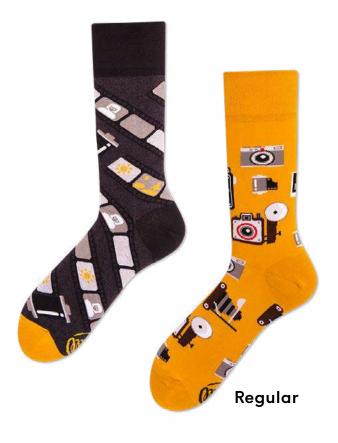

### Retro Camera

80% cotton 15% polyamide 3% elastan 2% other fibers

Sizes:

Regular