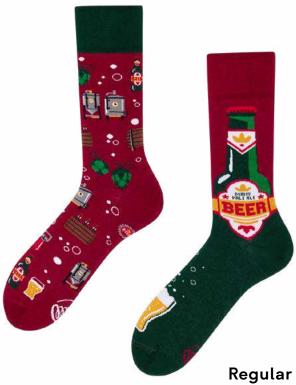

## **Craft Beer**

80% cotton 15% polyamide 3% elastan 2% other fibers

Regular | Low | No-Show | Quarter