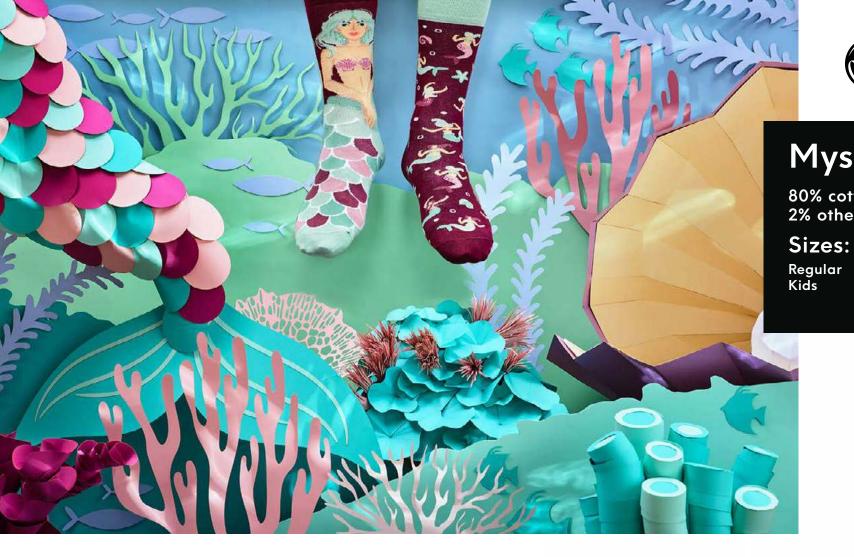

# Mystic Mermaid

80% cotton 15% polyamide 3% elastan 2% other fibers

Kids

35-38 39-42 43-46 23-26 27-30 31-34

80% cotton 15% polyamide 3% elastan 2% other fibers

35-38 39-42 43-46 35-38 39-42 43-46

Low