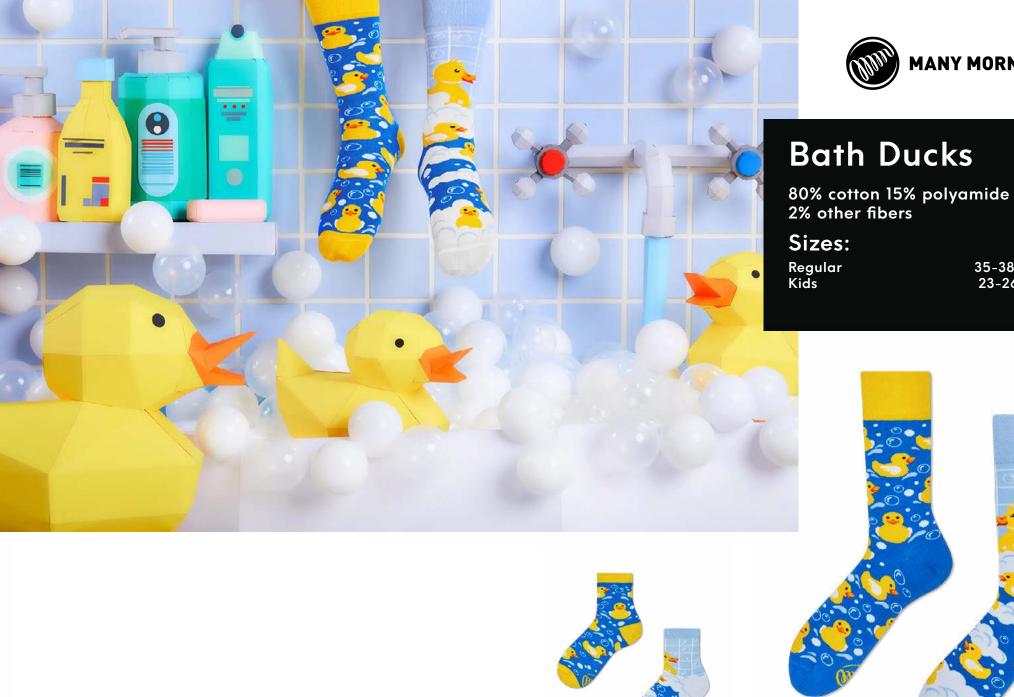

15% polyamide 3% elastan 2% other fibers

Sizes:

Regular Low

Low

35-38 39-42 43-46 35-38 39-42 43-46









## **Black Cat**

80% cotton 15% polyamide 3% elastan 2% other fibers

#### Sizes:

Regular | Low 35-38 39-42 43-46 Quarter | No-Show 35-38 39-42 43-46 Kids 23-26 27-30 31-34













# Sneaky Snake

80% cotton 15% polyamide 3% elastan 2% other fibers

Sizes:

Regular







# **Koality Time**

80% cotton 15% polyamide 3% elastan 2% other fibers

#### Sizes:

Regular Kids

Kids

35-38 39-42 43-46 23-26 27-30 31-34







# Walkie Doggy

80% cotton 15% polyamide 3% elastan 2% other fibers

Sizes:

Regular







#### Raccoon Bandit

80% cotton 15% polyamide 3% elastan 2% other fibers

#### Sizes:

Regular 35-38 39-42 43-46 Low 35-38 39-42 43-46 Kids 23-26 27-30 31-34











80% cotton 15% polyamide 3% elastan 2% other fibers

35-38 39-42 43-46 23-26 27-30 31-34



Kids





## **Otter Stories**

80% cotton 15% polyamide 3% elastan 2% other fibers

#### Sizes:

Regular Low Kids

35-38 39-42 43-46 35-38 39-42 43-46 23-26 27-30 31-34











# Owly Moly

80% cotton 15% polyamide 3% elastan 2% other fibers

Kids

35-38 39-42 43-46 23-26 27-30 31-34







## The Walrus

80% cotton 15% polyamide 3% elastan 2% other fibers

Sizes:

Regular

35-38 39-42 43-46



Regular





## The Dinosaurs

80% cotton 15% polyamide 3% elastan 2% other fibers

Sizes:

Regular Kids

Kids

35-38 39-42 43-46 23-26 27-30 31-34







## Ocean Life

80% cotton 15% polyamide 3% elastan 2% other fibers

Sizes:

Regular | Low







#### Bee Bee

80% cotton 15% polyamide 3% elastan