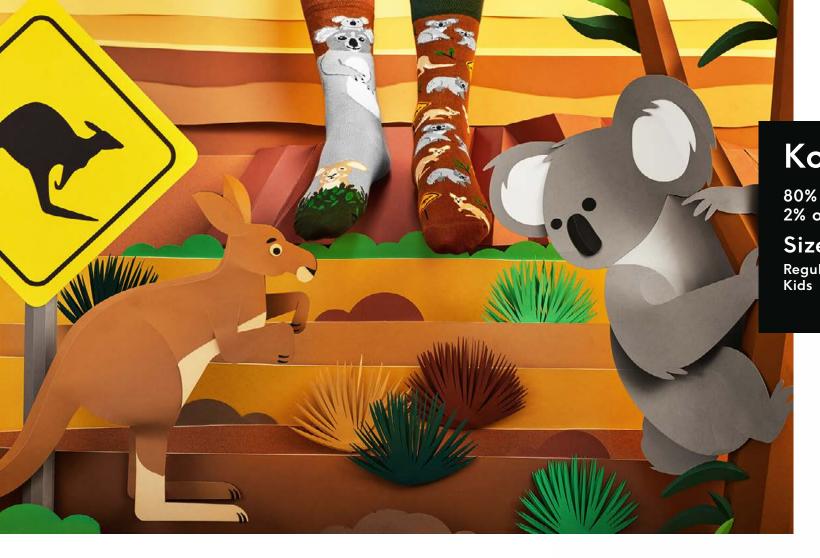

# **Koality Time**

80% cotton 15% polyamide 3% elastan 2% other fibers

#### Sizes:

Regular Kids

Kids

35-38 39-42 43-46 23-26 27-30 31-34