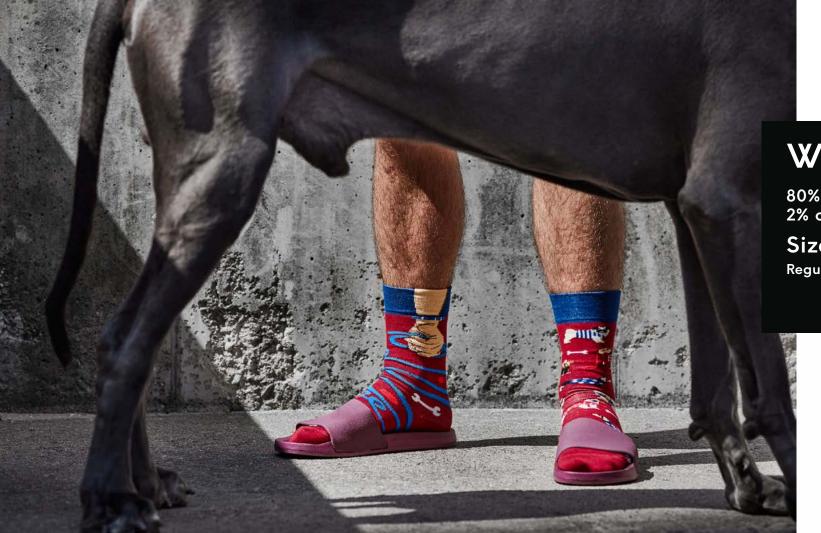

# Walkie Doggy

80% cotton 15% polyamide 3% elastan 2% other fibers

Sizes:

Regular