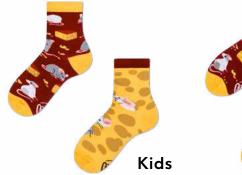

#### Mouse & Cheese

80% cotton 15% polyamide 3% elastan 2% other fibers

#### Sizes:

Regular Low 35-38 39-42 43-46 35-38 39-42 43-46 Kids 23-26 27-30 31-34

Low