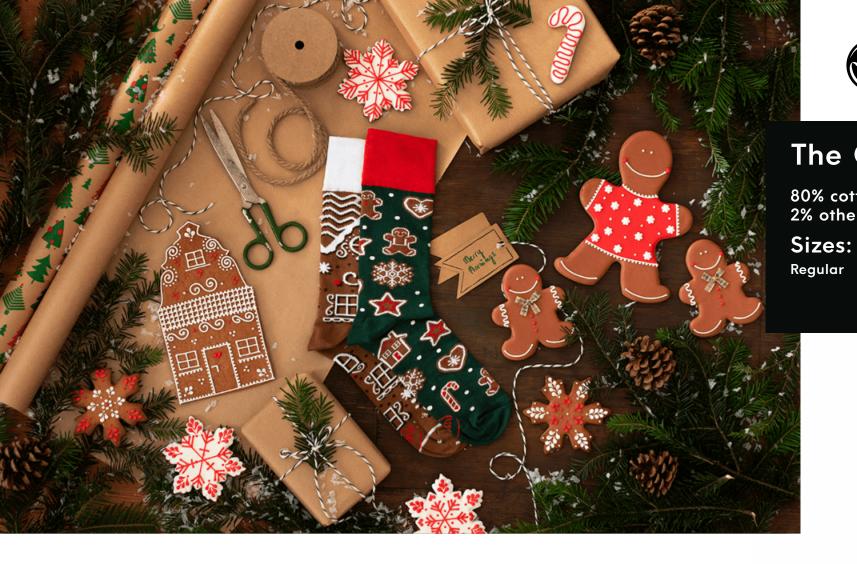

# The Cupcake

80% cotton 15% polyamide 3% elastan 2% other fibers

#### Sizes:

Regular 35-38 39-42 43-46 Low 35-38 39-42 43-46 Kids 23-26 27-30 31-34