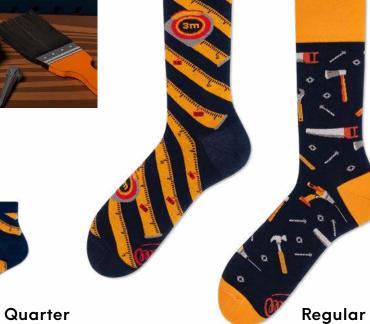

# The Handyman

80% cotton 15% polyamide 3% elastan 2% other fibers

### Sizes:

Regular | Quarter |

35-38 39-42 43-46 23-26 27-30 31-34