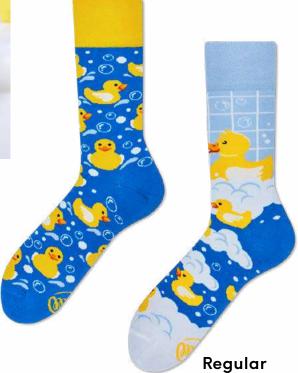

9-42 43-46









## **Black Cat**

80% cotton 15% polyamide 3% elastan 2% other fibers

#### Sizes:

Regular | Low 35-38 39-42 43-46 Quarter | No-Show 35-38 39-42 43-46 Kids 23-26 27-30 31-34













# Sneaky Snake

80% cotton 15% polyamide 3% elastan 2% other fibers

Sizes:

Regular







# **Koality Time**

80% cotton 15% polyamide 3% elastan 2% other fibers

#### Sizes:

Regular Kids

Kids

35-38 39-42 43-46 23-26 27-30 31-34







# Walkie Doggy

80% cotton 15% polyamide 3% elastan 2% other fibers

Sizes:

Regular







#### Raccoon Bandit

80% cotton 15% polyamide 3% elastan 2% other fibers

#### Sizes:

Regular 35-38 39-42 43-46 Low 35-38 39-42 43-46 Kids 23-26 27-30 31-34











80% cotton 15% polyamide 3% elastan 2% other fibers

35-38 39-42 43-46 23-26 27-30 31-34



Kids





## **Otter Stories**

80% cotton 15% polyamide 3% elastan 2% other fibers

#### Sizes:

Regular Low Kids

35-38 39-42 43-46 35-38 39-42 43-46 23-26 27-30 31-34











# Owly Moly

80% cotton 15% polyamide 3% elastan 2% other fibers

Kids

35-38 39-42 43-46 23-26 27-30 31-34







## The Walrus

80% cotton 15% polyamide 3% elastan 2% other fibers

Sizes:

Regular

35-38 39-42 43-46



Regular





## The Dinosaurs

80% cotton 15% polyamide 3% elastan 2% other fibers

Sizes:

Regular Kids

Kids

35-38 39-42 43-46 23-26 27-30 31-34







## Ocean Life

80% cotton 15% polyamide 3% elastan 2% other fibers

Sizes:

Regular | Low







#### Bee Bee

80% cotton 15% polyamide 3% elastan 2% other fibers

#### Sizes:

Regular | Low | Quarter | No-Show

35-38 39-42 43-46

23-26 27-3