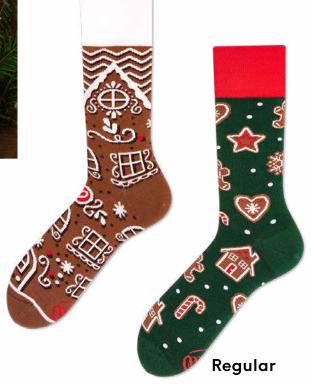

lastan 2% other fibers

Sizes:

Regular







## Simply The Breast

80% cotton 15% polyamide 3% elastan 2% other fibers

Sizes:

Regular | Low







# Scout Memory

80% cotton 15% polyamide 3% elastan 2% other fibers

Sizes:

Regular







# Alpine Ski

80% cotton 15% polyamide 3% elastan 2% other fibers

Sizes:









X-mas





#### **Easter Lamb**

80% cotton 15% polyamide 3% elastan 2% other fibers

Sizes:







## **Easter Bunny**

80% cotton 15% polyamide 3% elastan 2% other fibers

#### Sizes:

Regular Low Kids

35-38 39-42 43-46 35-38 39-42 43-46 23-26 27-30 31-34

Regular









#### Xmas Tree

80% cotton 15% polyamide 3% elastan 2% other fibers

Kids

35-38 39-42 43-46 23-26 27-30 31-34







#### The Gingerbread Man

80% cotton 15% polyamide 3% elastan 2% other fibers







#### **Sweet Xmas**

80% cotton 15% polyamide 3% elastan 2% other fibers

Sizes:

Regular 35-38 39-42 43-46 Low 35-38 39-42 43-46 Kids 23-26 27-30 31-34











#### The Nutcracker

80% cotton 15% polyamide 3% elastan 2% other fibers

Sizes:

Regular

35-38 39-42 43-46

Kids

23-26 27-30 31-34







# Hygge

80% cotton 15% polyamide 3% elastan 2% other fibers







# Ice Penguin

80% cotton 15% polyamide 3% elastan 2% other fibers

Sizes:

Regular







#### Warm Fox

80% cotton 15% polyamide 3% elastan 2% other fibers

Sizes:

Regular







# Warm Rudolph

80% cotton 15% polyamide 3% elastan 2% other fibers

Sizes:

Regular