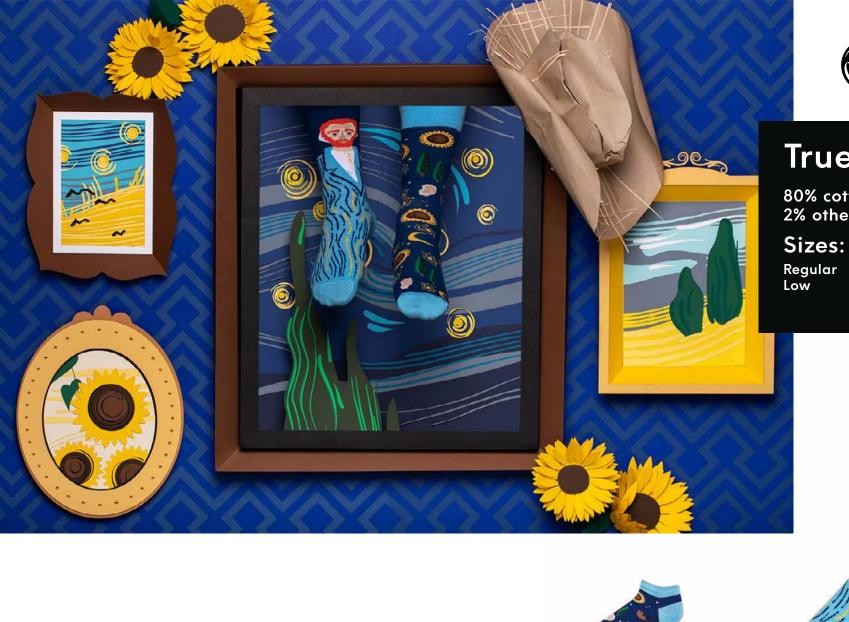

# **True Vincent**

80% cotton 15% polyamide 3% elastan 2% other fibers

Low

35-38 39-42 43-46 35-38 39-42 43-46