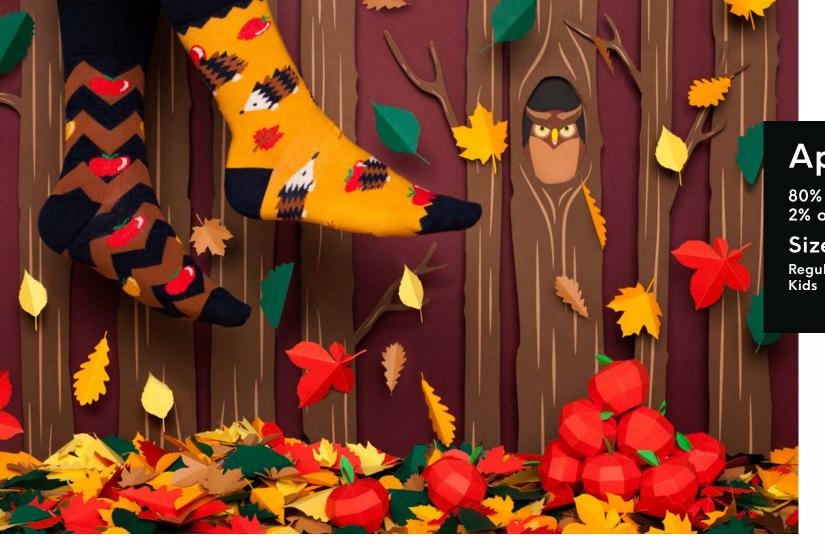

# Apple Hedgehog

80% cotton 15% polyamide 3% elastan 2% other fibers

Sizes:

Regular Kids

35-38 39-42 43-46

23-26 27-30 31-34

Regular