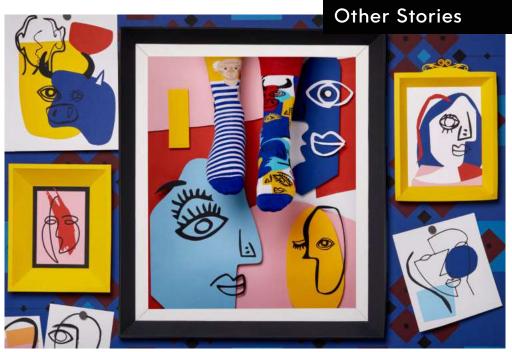

Food





# Many Pale Ale

80% cotton 15% polyamide 3% elastan 2% other fibers

Sizes:

Regular | Low









# The Cupcake

80% cotton 15% polyamide 3% elastan 2% other fibers

#### Sizes:

Regular 35-38 39-42 43-46 Low 35-38 39-42 43-46 Kids 23-26 27-30 31-34







#### Cabernet Sockvignon

80% cotton 15% polyamide 3% elastan 2% other fibers

Sizes:

Regular







### Tutti Frutti

80% cotton 15% polyamide 3% elastan 2% other fibers

#### Sizes:

Regular 35-38 39-42 43-46 Low 35-38 39-42 43-46 Kids 23-26 27-30 31-34







## The Lemons

80% cotton 15% polyamide 3% elastan 2% other fibers

#### Sizes:

Regular 35-38 39-42 43-46 Low 35-38 39-42 43-46 Kids 23-26 27-30 31-34







### **Fast Foot**

80% cotton 15% polyamide 3% elastan 2% other fibers

#### Sizes:

Regular 35-3