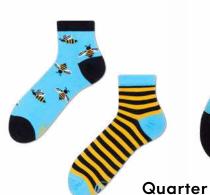

#### Sizes:

Regular | Low | Quarter | No-Show

35-38 39-42 43-46

23-26 27-30 31-34