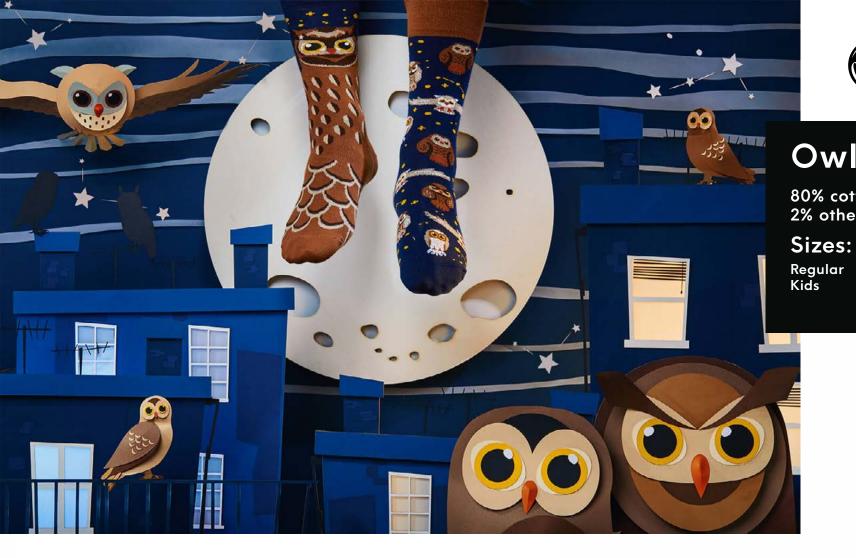

# Owly Moly

80% cotton 15% polyamide 3% elastan 2% other fibers

Kids

35-38 39-42 43-46 23-26 27-30 31-34