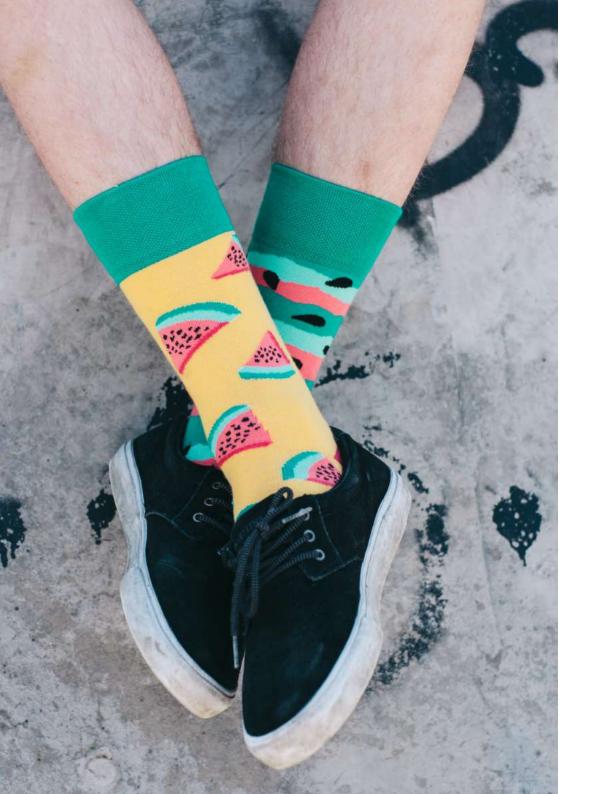

### Watermelon Splash

80% cotton 15% polyamide 3% elastan 2% other fibers

#### Sizes:

Regular | Low No-Show Kids 35-38 39-42 43-46 35-38 39-42 43-46 23-26 27-30 31-34

**NoShow** 

Low