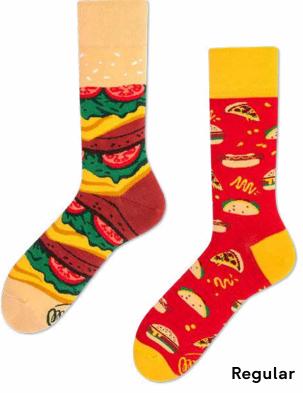

### **Fast Foot**

80% cotton 15% polyamide 3% elastan 2% other fibers

#### Sizes:

Regular 35-38 39-42 43-46 Low 35-38 39-42 43-46