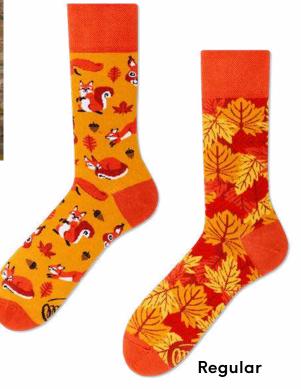

# The Squirrels

80% cotton 15% polyamide 3% elastan 2% other fibers

Sizes:

Regular

Other stories