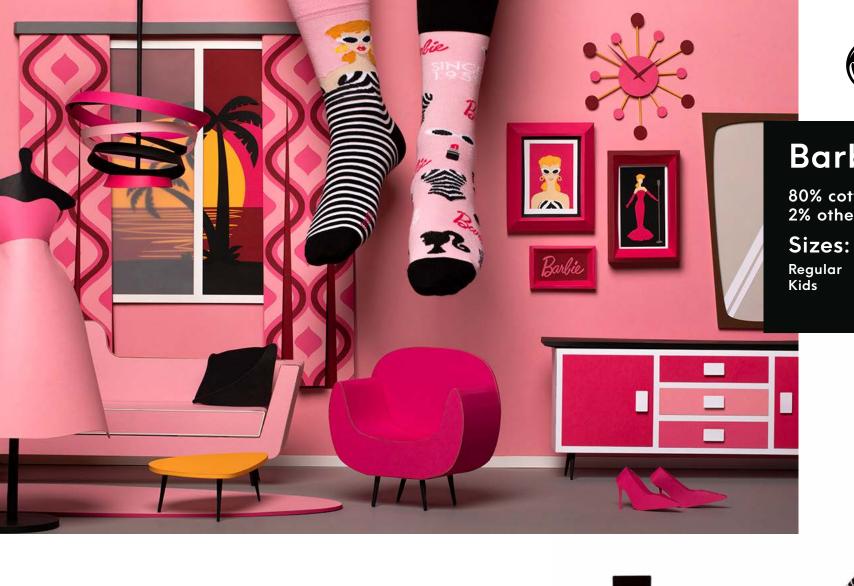

# Barbie

80% cotton 15% polyamide 3% elastan 2% other fibers

Kids

35-38 39-42 43-46 23-26 27-30 31-34

Regular