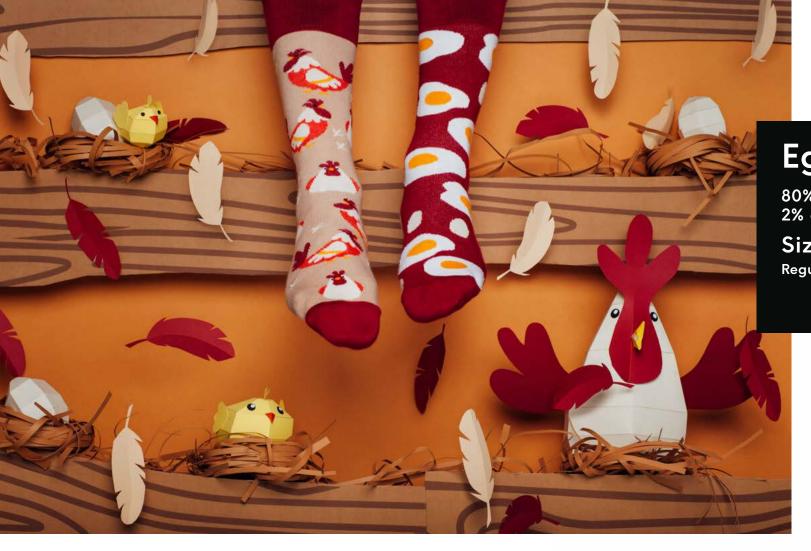

# Egg and Chicken

80% cotton 15% polyamide 3% elastan 2% other fibers

Sizes:

Regular | Low

35-38 39-42 43-46

Kids