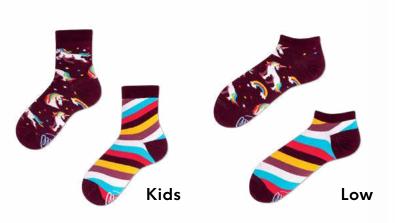

-34











# Owly Moly

80% cotton 15% polyamide 3% elastan 2% other fibers

Kids

35-38 39-42 43-46 23-26 27-30 31-34







## The Walrus

80% cotton 15% polyamide 3% elastan 2% other fibers

Sizes:

Regular

35-38 39-42 43-46



Regular





## The Dinosaurs

80% cotton 15% polyamide 3% elastan 2% other fibers

Sizes:

Regular Kids

Kids

35-38 39-42 43-46 23-26 27-30 31-34







## Ocean Life

80% cotton 15% polyamide 3% elastan 2% other fibers

Sizes:

Regular | Low







#### Bee Bee

80% cotton 15% polyamide 3% elastan 2% other fibers

#### Sizes:

Regular | Low | Quarter | No-Show

35-38 39-42 43-46

23-26 27-30 31-34













# The Unicorn

80% cotton 15% polyamide 3% elastan 2% other fibers

#### Sizes:

Regular | Low Kids

35-38 39-42 43-46 23-26 27-30 31-34

Regular







# Fluffy Alpaca

80% cotton 15% polyamide 3% elastan 2% other fibers

Sizes:

Regular Kids

Kids







# El Leopardo

80% cotton 15% polyamide 3% elastan 2% other fibers

Regular | Low Kids











# Apple Hedgehog

80% cotton 15% polyamide 3% elastan 2% other fibers

Sizes:

Regular Kids

35-38 39-42 43-46

23-26 27-30 31-34

Regular







# Pink Flamingo

80% cotton 15% polyamide 3% elastan 2% other fibers

Sizes:

Regular







# Egg and Chicken

80% cotton 15% polyamide 3% elastan 2% other fibers

Sizes:

Regular | Low

35-38 39-42 43-46



Kids







## Forfiter

80% cotton 15% polyamide 3% elastan 2% other fibers

Kids

Regular | Low





Kids



# **Honey Bear**

80% cotton 15% polyamide 3% elastan 2% other fibers

Regular | Low Kids

35-38 39-42 43-46 23-26 27-30 31-34