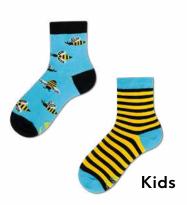

#### Bee Bee

80% cotton 15% polyamide 3% elastan 2% other fibers

#### Sizes:

Regular | Low | Quarter | No-Show

35-38 39-42 43-46

23-26 27-30 31-34