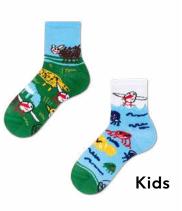

#### Sizes:

Regular 35-38 39-42 43-46 Low 35-38 39-42 43-46 Kids 23-26 27-30 31-34