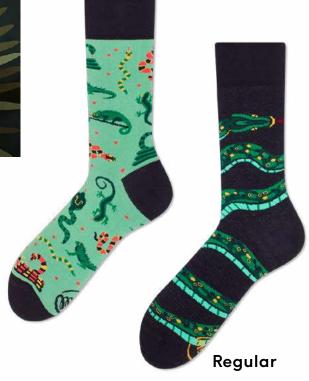

# Sneaky Snake

80% cotton 15% polyamide 3% elastan 2% other fibers

Sizes:

Regular