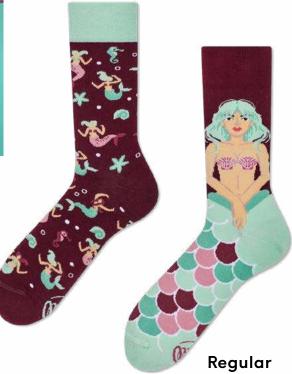

# Mystic Mermaid

80% cotton 15% polyamide 3% elastan 2% other fibers

Kids

35-38 39-42 43-46 23-26 27-30 31-34

80% cotton 15% polyamide 3% elastan 2% other fibers

35-38 39-42 43-46 35-38 39-42 43-46

Low