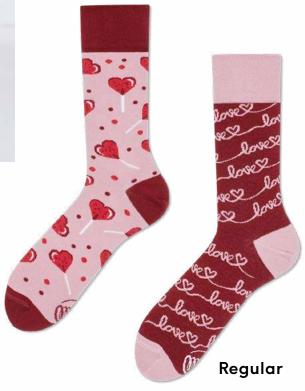

# Love Story

80% cotton 15% polyamide 3% elastan 2% other fibers

Sizes:

Regular