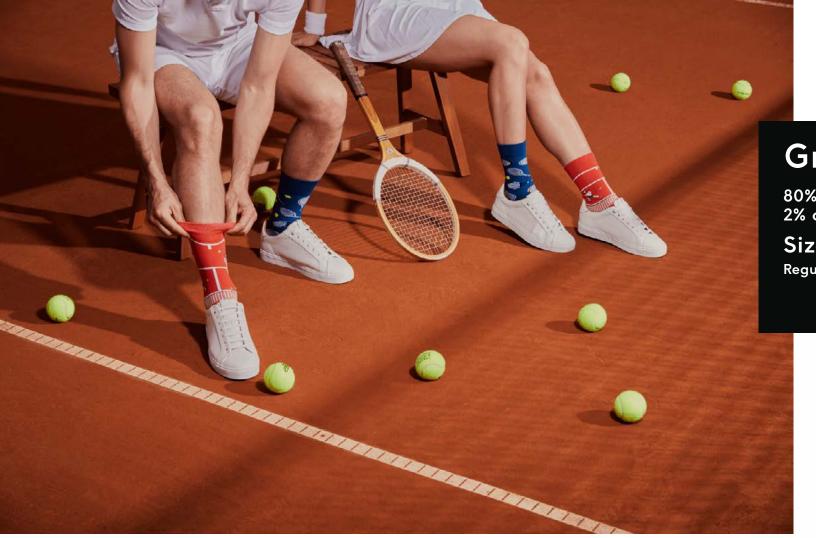

## **Grand Slam**

80% cotton 15% polyamide 3% elastan 2% other fibers

#### Sizes:

Regular | Low

35-38 39-42 43-46

Low