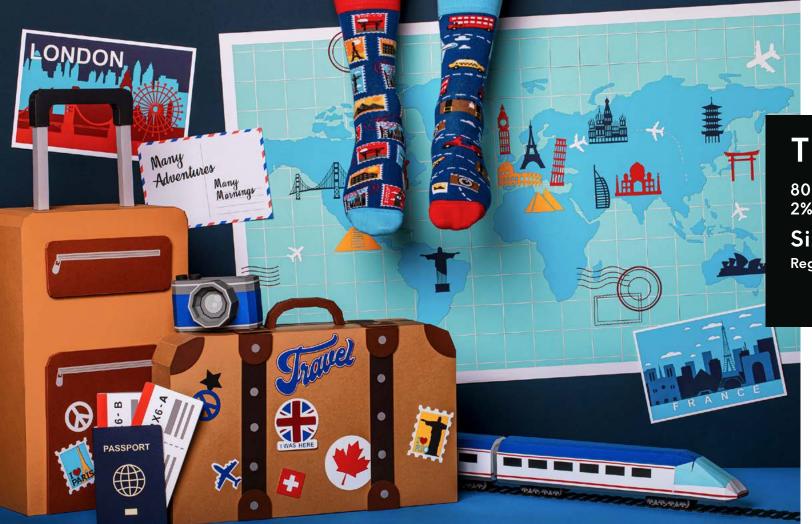

# The Traveler

80% cotton 15% polyamide 3% elastan 2% other fibers

Sizes:

Regular