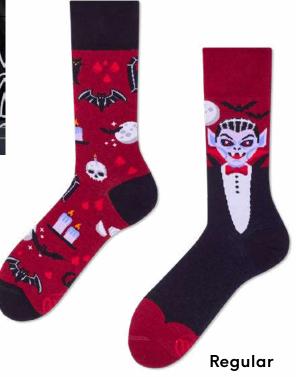

# **Bloody Dracula**

80% cotton 15% polyamide 3% elastan 2% other fibers

Sizes:

Regular