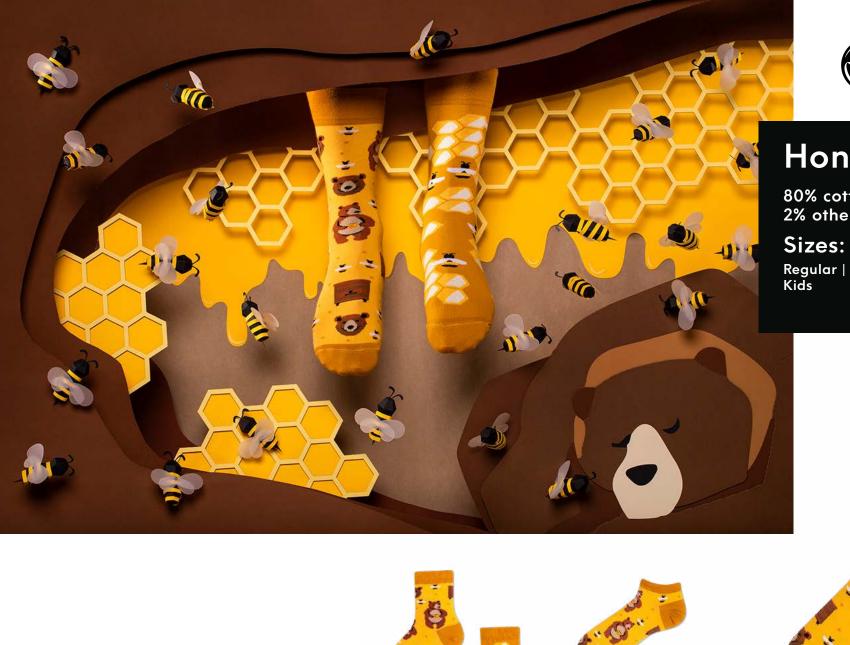

# **Honey Bear**

80% cotton 15% polyamide 3% elastan 2% other fibers

Regular | Low Kids

35-38 39-42 43-46 23-26 27-30 31-34

Regular