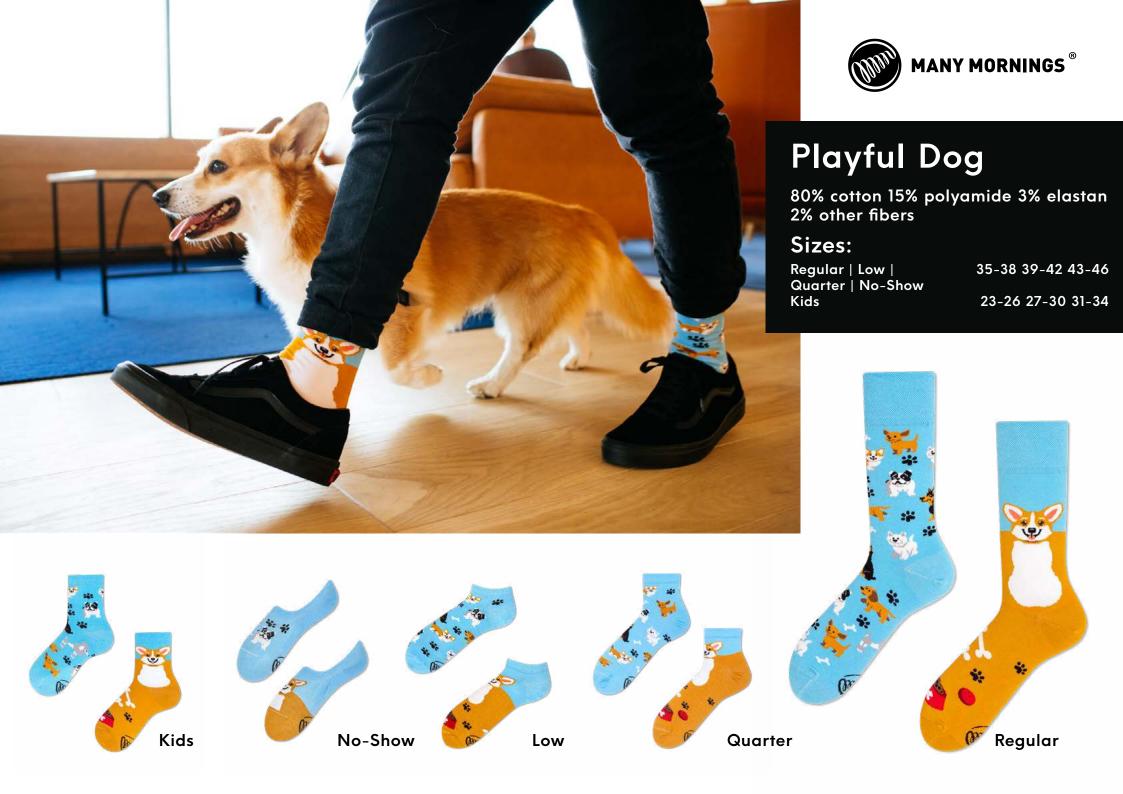

3% elastan 2% other fibers

Sizes:

Regular







# Egg and Chicken

80% cotton 15% polyamide 3% elastan 2% other fibers

Sizes:

Regular | Low

35-38 39-42 43-46



Kids







## Forfiter

80% cotton 15% polyamide 3% elastan 2% other fibers

Kids

Regular | Low





Kids



# **Honey Bear**

80% cotton 15% polyamide 3% elastan 2% other fibers

Regular | Low Kids

35-38 39-42 43-46 23-26 27-30 31-34

Regular









# **Horse Derby**

80% cotton 15% polyamide 3% elastan 2% other fibers

Sizes:

Regular









# **Tropical Heat**

80% cotton 15% polyamide 3% elastan 2% other fibers

Sizes:

Regular







## **Polar Bear**

80% cotton 15% polyamide 3% elastan 2% other fibers

Kids







# **Monkey Business**

80% cotton 15% polyamide 3% elastan 2% other fibers

Regular | Low

Low









## The Red Fox

80% cotton 15% polyamide 3% elastan 2% other fibers

#### Sizes:

Regular Kids

Kids







# **Playful Cat**

80% cotton 15% polyamide 3% elastan 2% other fibers

Regular | Low | Quarter | No-Show

35-38 39-42 43-46

23-26 27-30 31-34













# Sausage Dog

80% cotton 15% polyamide 3% elastan 2% other fibers

Sizes:

Regular







## Frutti di Mare

80% cotton 15% polyamide 3% elastan 2% other fibers

Low

Regular | Low | No-Show

35-38 39-42 43-46

23-26 27-30 31-34









## **Paradise Parrot**

80% cotton 15% polyamide 3% elastan 2% other fibers

Low

Regular | Low









## **Sweet Panda**

80% cotton 15% polyamide 3% elastan 2% other fibers

#### Sizes:

Regular | Low Kids

35-38 39-42 43-46 23-26 27-30 31-34

Regular







## The Wish Fish

80% cotto