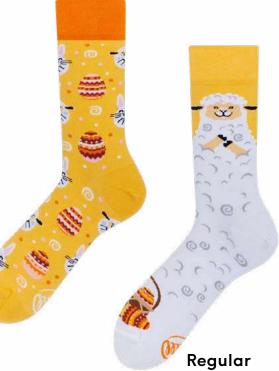

#### **Easter Lamb**

80% cotton 15% polyamide 3% elastan 2% other fibers

Sizes: