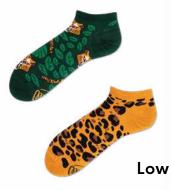

# El Leopardo

80% cotton 15% polyamide 3% elastan 2% other fibers

Regular | Low Kids