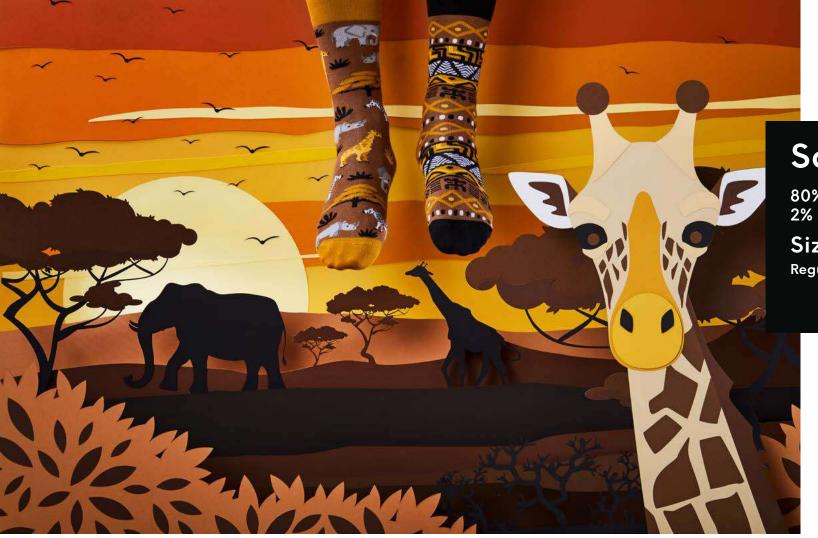

# Safari Trip

80% cotton 15% polyamide 3% elastan 2% other fibers

Sizes:

Regular