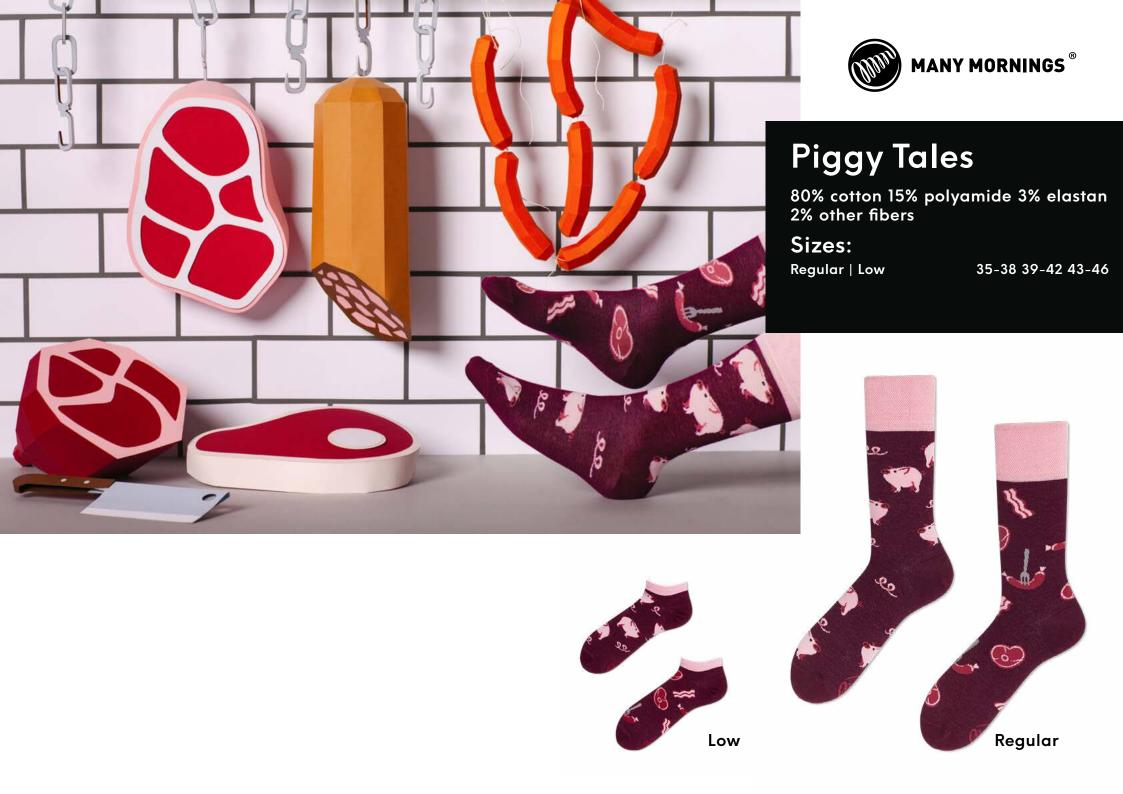

# El Leopardo

80% cotton 15% polyamide 3% elastan 2% other fibers

Regular | Low Kids











# Apple Hedgehog

80% cotton 15% polyamide 3% elastan 2% other fibers

Sizes:

Regular Kids

35-38 39-42 43-46

23-26 27-30 31-34

Regular







# Pink Flamingo

80% cotton 15% polyamide 3% elastan 2% other fibers

Sizes:

Regular







# Egg and Chicken

80% cotton 15% polyamide 3% elastan 2% other fibers

Sizes:

Regular | Low

35-38 39-42 43-46



Kids







## Forfiter

80% cotton 15% polyamide 3% elastan 2% other fibers

Kids

Regular | Low





Kids



# **Honey Bear**

80% cotton 15% polyamide 3% elastan 2% other fibers

Regular | Low Kids

35-38 39-42 43-46 23-26 27-30 31-34

Regular









# **Horse Derby**

80% cotton 15% polyamide 3% elastan 2% other fibers

Sizes:

Regular









# **Tropical Heat**

80% cotton 15% polyamide 3% elastan 2% other fibers

Sizes:

Regular







## **Polar Bear**

80% cotton 15% polyamide 3% elastan 2% other fibers

Kids







# **Monkey Business**

80% cotton 15% polyamide 3% elastan 2% other fibers

Regular | Low

Low









## The Red Fox

80% cotton 15% polyamide 3% elastan 2% other fibers

#### Sizes:

Regular Kids

Kids







# **Playful Cat**

80% cotton 15% polyamide 3% elastan 2% other fibers

Regular | Low | Quarter | No-Show

35-38 39-42 43-46

23-26 27-30 31-34













# Sausage Dog

80% cotton 15% polyamide 3% elastan 2% other fibers

Sizes:

Regular







## Frutti di Mare

80% cotton 15% polyamide 3% elastan 2% other fibers

Low

Regular | Low | No-Show

35-38 39-42 43-46

23-26 27-30 31-34









## **