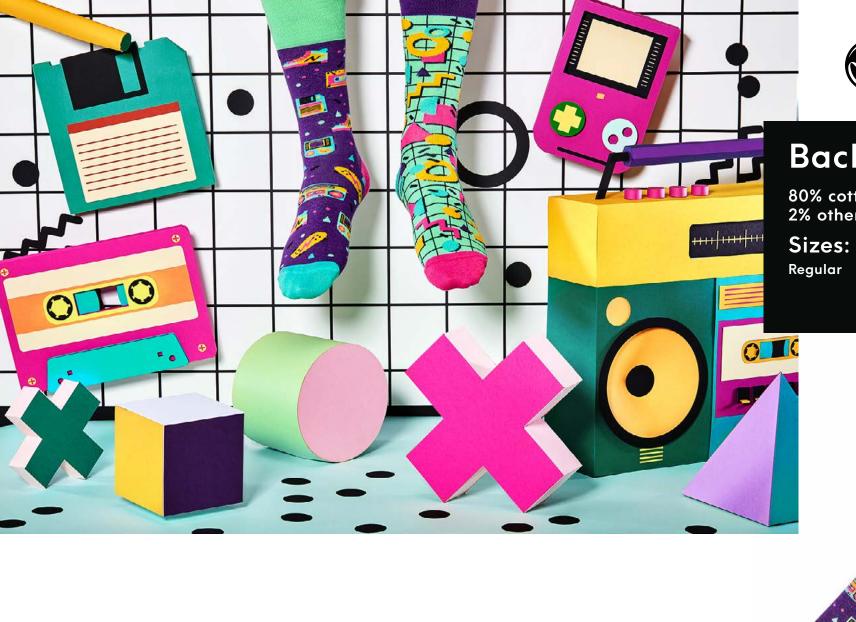

9-42 43-46 23-26 27-30 31-34







# The Map

80% cotton 15% polyamide 3% elastan 2% other fibers

Sizes:

Regular







# The Traveler

80% cotton 15% polyamide 3% elastan 2% other fibers

Sizes:

Regular







# Dr Sock

80% cotton 15% polyamide 3% elastan 2% other fibers

Sizes:

Low

Regular | Low







# Asian Dragon

80% cotton 15% polyamide 3% elastan 2% other fibers

Sizes:

Regular







# Save the Planet

80% cotton 15% polyamide 3% elastan 2% other fibers

Low







# Formula Racing

80% cotton 15% polyamide 3% elastan 2% other fibers

### Sizes:

Regular Kids

35-38 39-42 43-46 23-26 27-30 31-34







# **Yacht Club**

80% cotton 15% polyamide 3% elastan 2% other fibers

Sizes:







# Safari Trip

80% cotton 15% polyamide 3% elastan 2% other fibers

Sizes:

Regular







#### Back to the 90's

80% cotton 15% polyamide 3% elastan 2% other fibers







#### Frankenfeet

80% cotton 15% polyamide 3% elastan 2% other fibers

Sizes:

Regular







# Lumberjack Life

80% cotton 15% polyamide 3% elastan 2% other fibers

Sizes:

Regular







## Simply The Breast

80% cotton 15% polyamide 3% elastan 2% other fibers

Sizes:

Regular | Low







# Scout Memory

80% cotton 15% polyamide 3% elastan 2% other fibers

Sizes:

Regular







# Alpine Ski

80% cotton 15% polyamide 3% elastan 2% other fibers

Sizes:









X-mas





#### **Easter Lamb**

80% cotton 15% polyamide 3% elastan 2% other fibers

Sizes:







## **Easter Bunny**

80% cotton 15% polyamide 3% elastan 2% other fibers

#### Sizes:

Regular Low Kids

35-38 39-42 43-46 35-38 39-42 43-46 23-26