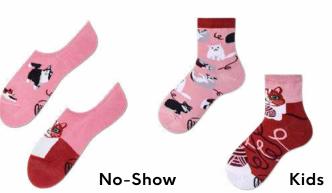

# **Playful Cat**

80% cotton 15% polyamide 3% elastan 2% other fibers

Regular | Low | Quarter | No-Show

35-38 39-42 43-46

23-26 27-30 31-34