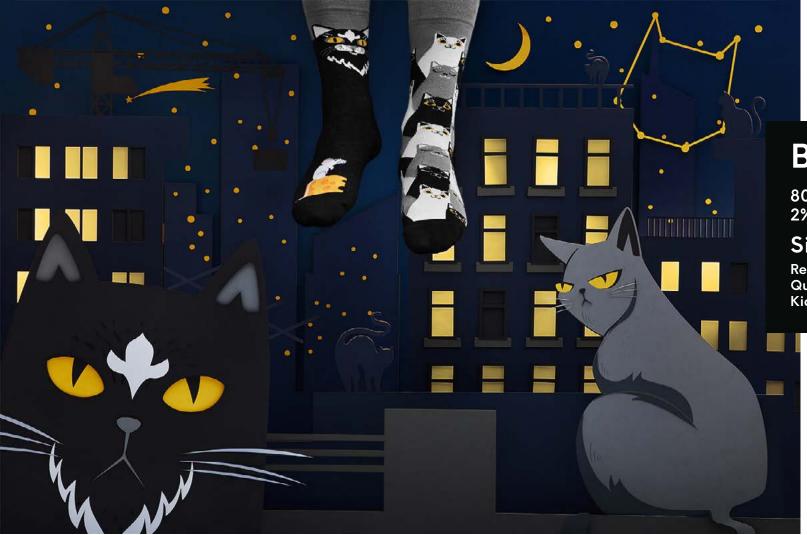

## **Black Cat**

80% cotton 15% polyamide 3% elastan 2% other fibers

#### Sizes:

Regular | Low 35-38 39-42 43-46 Quarter | No-Show 35-38 39-42 43-46 Kids 23-26 27-30 31-34