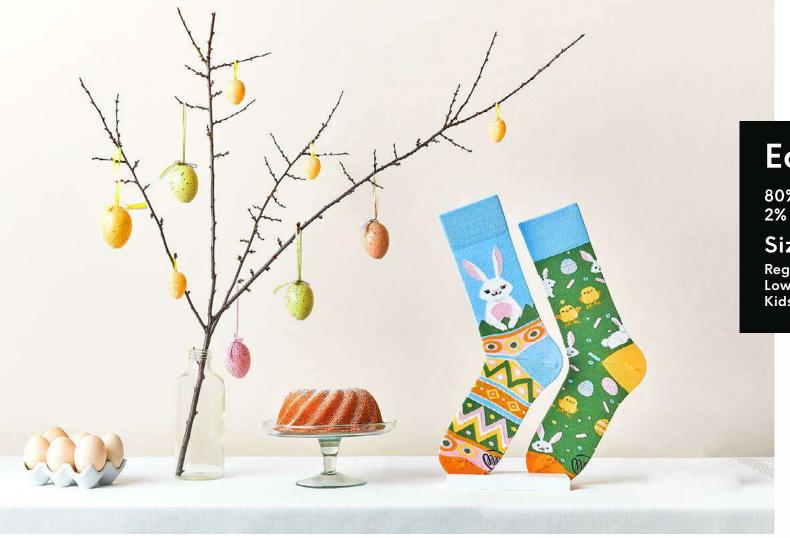

## **Easter Bunny**

80% cotton 15% polyamide 3% elastan 2% other fibers

#### Sizes:

Regular Low Kids

35-38 39-42 43-46 35-38 39-42 43-46 23-26 27-30 31-34

Regular