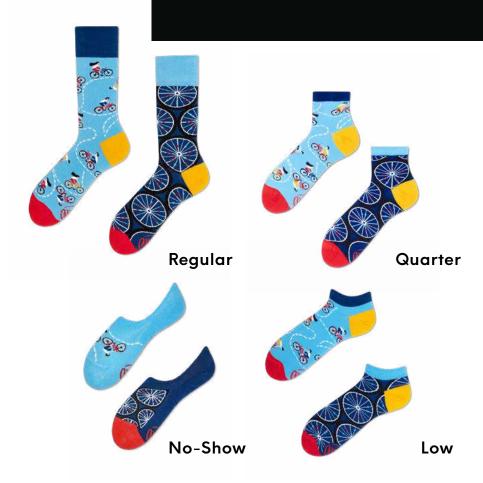

# The Bicycles

80% cotton 15% polyamide 3% elastan 2% other fibers

### Sizes:

Regular | Low | Quarter | No-Show