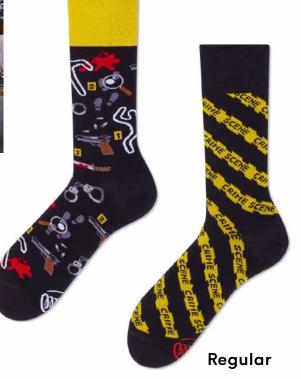

# **Clue Detective**

80% cotton 15% polyamide 3% elastan 2% other fibers

Sizes:

Low

Regular 35-38 39-42 43-46 Low 35-38 39-42 43-46