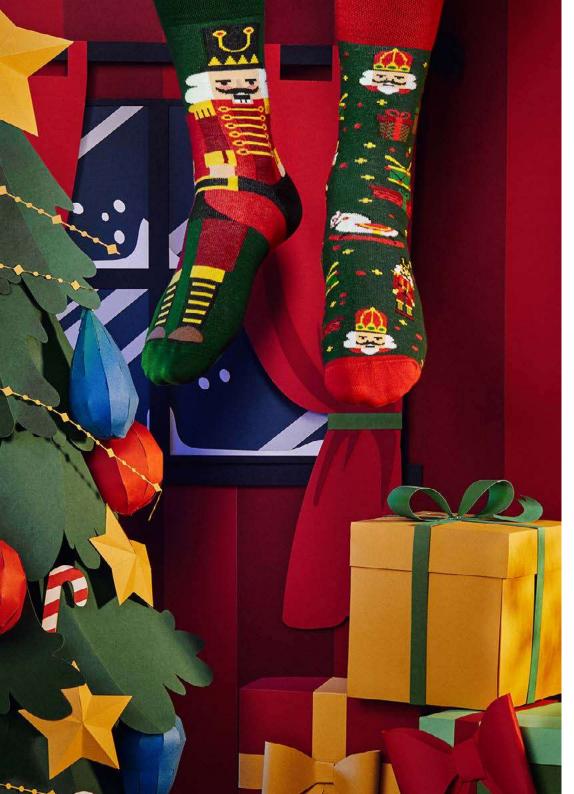

#### The Nutcracker

80% cotton 15% polyamide 3% elastan 2% other fibers

Sizes:

Regular

35-38 39-42 43-46

Kids

23-26 27-30 31-34