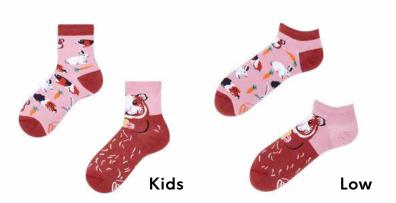

# Miss Guinea Pig

80% cotton 15% polyamide 3% elastan 2% other fibers

#### Sizes:

Regular | Low Kids 35-38 39-42 43-46 23-26 27-30 31-34