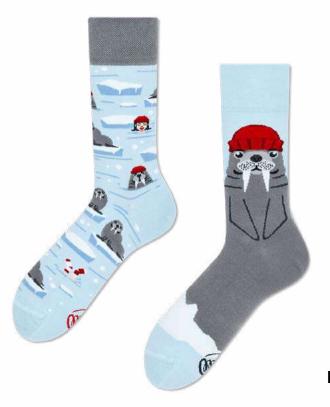

## The Walrus

80% cotton 15% polyamide 3% elastan 2% other fibers

Sizes:

Regular

35-38 39-42 43-46

Regular