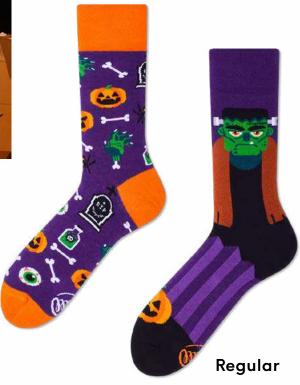

#### Frankenfeet

80% cotton 15% polyamide 3% elastan 2% other fibers

Sizes:

Regular