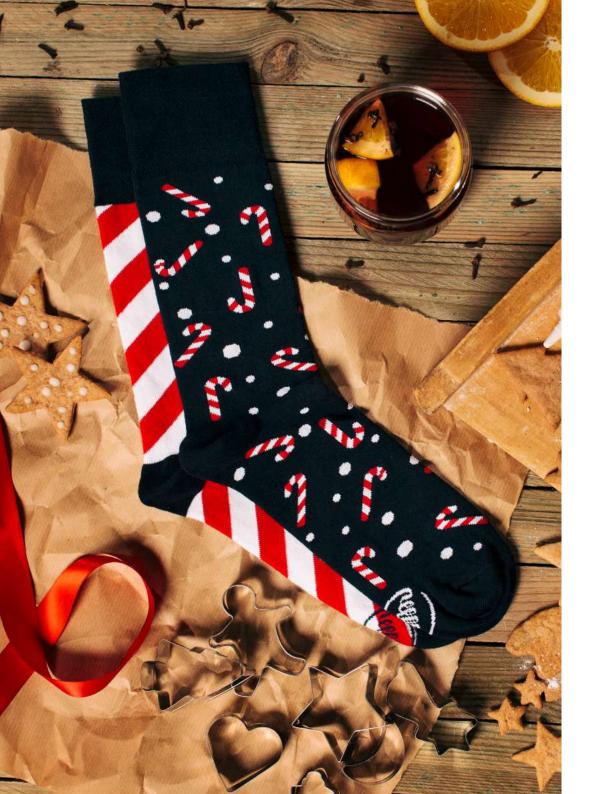

#### **Sweet Xmas**

80% cotton 15% polyamide 3% elastan 2% other fibers

Sizes:

Regular 35-38 39-42 43-46 Low 35-38 39-42 43-46 Kids 23-26 27-30 31-34