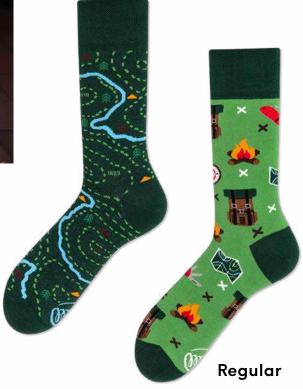

# Scout Memory

80% cotton 15% polyamide 3% elastan 2% other fibers

Sizes:

Regular