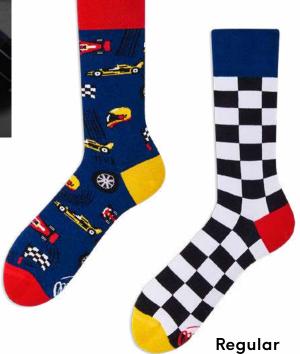

# Formula Racing

80% cotton 15% polyamide 3% elastan 2% other fibers

### Sizes:

Regular Kids

35-38 39-42 43-46 23-26 27-30 31-34