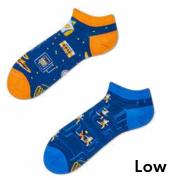

# **Clue Detective**

80% cotton 15% polyamide 3% elastan 2% other fibers

Sizes:

Low

Regular 35-38 39-42 43-46 Low 35-38 39-42 43-46