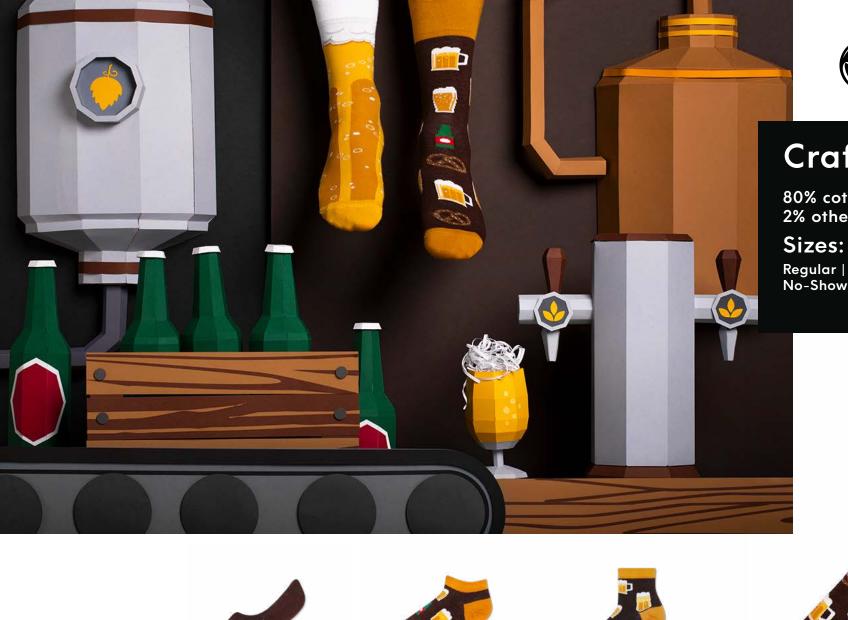

## **Craft Beer**

80% cotton 15% polyamide 3% elastan 2% other fibers

Regular | Low | No-Show | Quarter