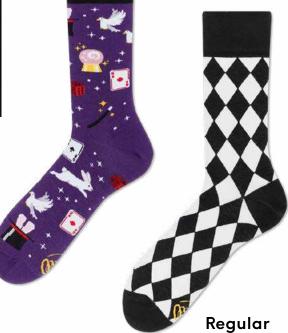

# The Magician

80% cotton 15% polyamide 3% elastan 2% other fibers

#### Sizes:

Regular Low 35-38 39-42 43-46 35-38 39-42 43-46

Low