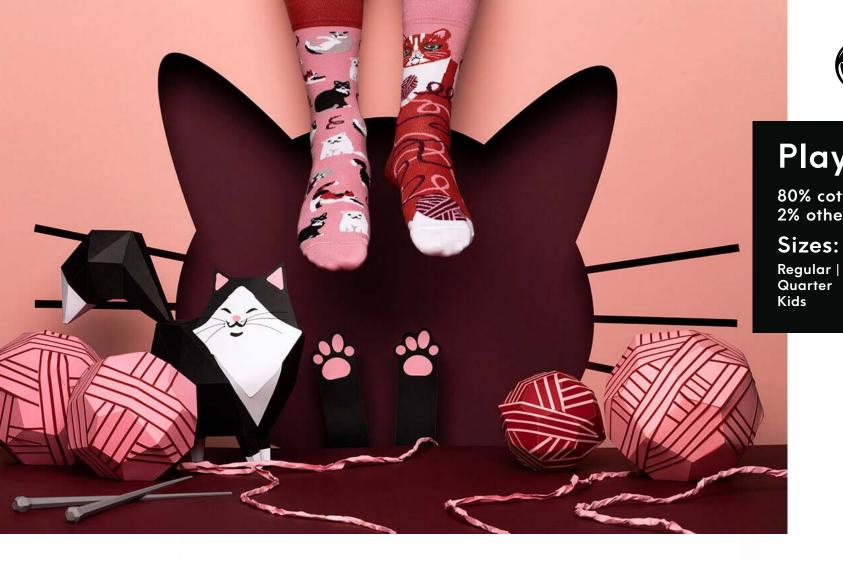

# **Playful Cat**

80% cotton 15% polyamide 3% elastan 2% other fibers

Regular | Low | Quarter | No-Show

35-38 39-42 43-46

23-26 27-30 31-34