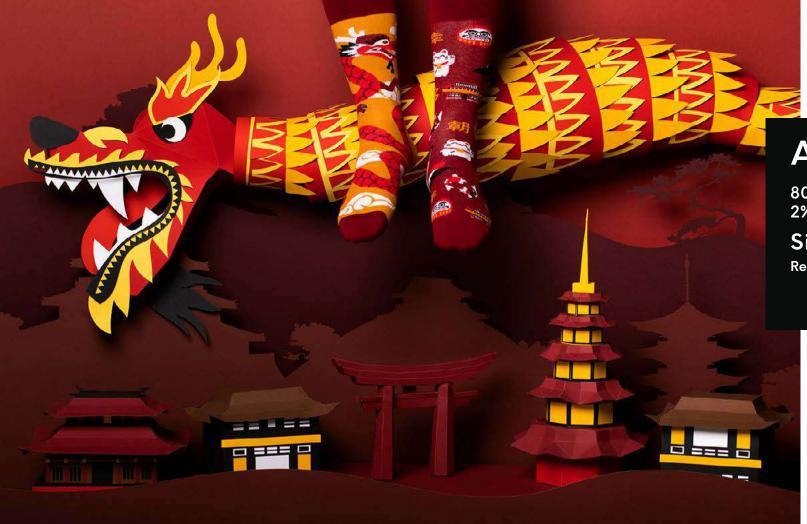

# Asian Dragon

80% cotton 15% polyamide 3% elastan 2% other fibers

Sizes:

Regular