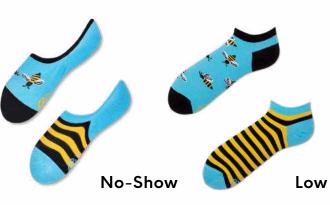

#### Bee Bee

80% cotton 15% polyamide 3% elastan 2% other fibers

#### Sizes:

Regular | Low | Quarter | No-Show

35-38 39-42 43-46

23-26 27-30 31-34