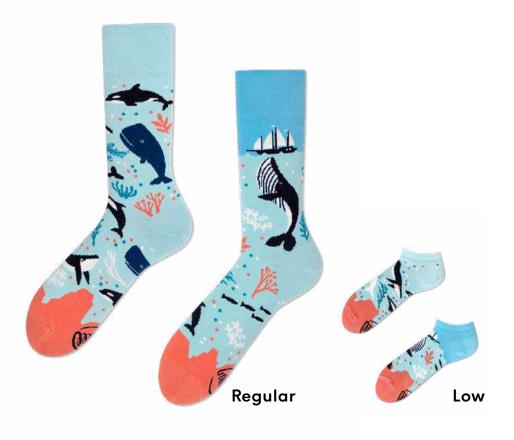

## Ocean Life

80% cotton 15% polyamide 3% elastan 2% other fibers

Sizes:

Regular | Low