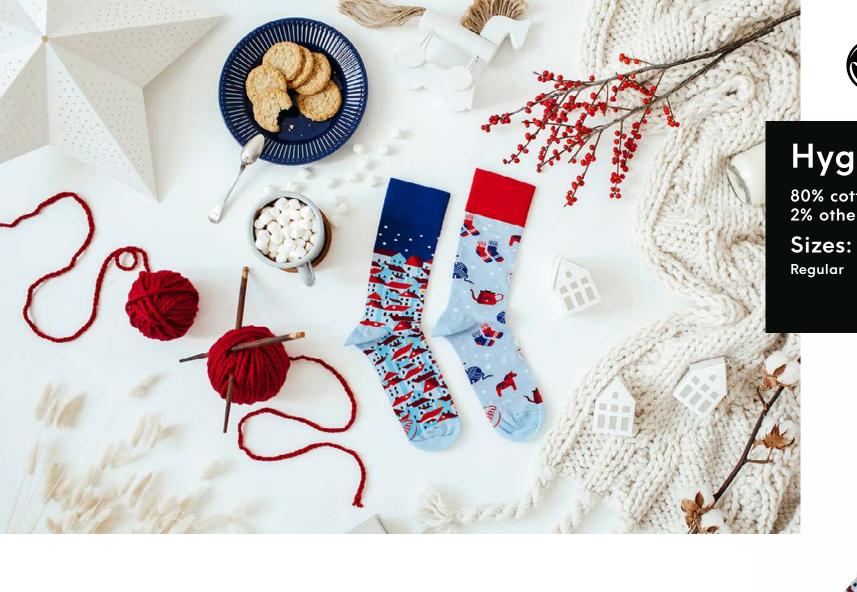

s

Sizes:









X-mas





#### **Easter Lamb**

80% cotton 15% polyamide 3% elastan 2% other fibers

Sizes:







## **Easter Bunny**

80% cotton 15% polyamide 3% elastan 2% other fibers

#### Sizes:

Regular Low Kids

35-38 39-42 43-46 35-38 39-42 43-46 23-26 27-30 31-34

Regular









#### Xmas Tree

80% cotton 15% polyamide 3% elastan 2% other fibers

Kids

35-38 39-42 43-46 23-26 27-30 31-34







#### The Gingerbread Man

80% cotton 15% polyamide 3% elastan 2% other fibers







#### **Sweet Xmas**

80% cotton 15% polyamide 3% elastan 2% other fibers

Sizes:

Regular 35-38 39-42 43-46 Low 35-38 39-42 43-46 Kids 23-26 27-30 31-34











#### The Nutcracker

80% cotton 15% polyamide 3% elastan 2% other fibers

Sizes:

Regular

35-38 39-42 43-46

Kids

23-26 27-30 31-34







# Hygge

80% cotton 15% polyamide 3% elastan 2% other fibers







# Ice Penguin

80% cotton 15% polyamide 3% elastan 2% other fibers

Sizes:

Regular







#### Warm Fox

80% cotton 15% polyamide 3% elastan 2% other fibers

Sizes:

Regular







# Warm Rudolph

80% cotton 15% polyamide 3% elastan 2% other fibers

Sizes:

Regular