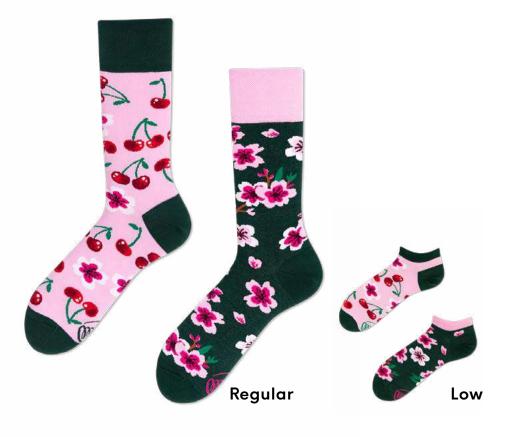

# **Cherry Blossom**

80% cotton 15% polyamide 3% elastan 2% other fibers

Sizes:

Regular | Low

Animals