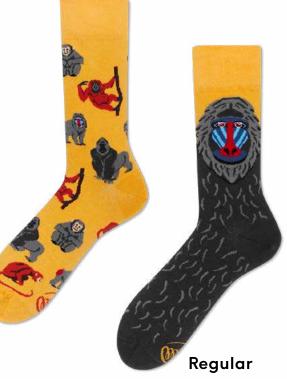

## The Baboon

80% cotton 15% polyamide 3% elastan 2% other fibers

Sizes:

Regular Low

Low

35-38 39-42 43-46 35-38 39-42 43-46