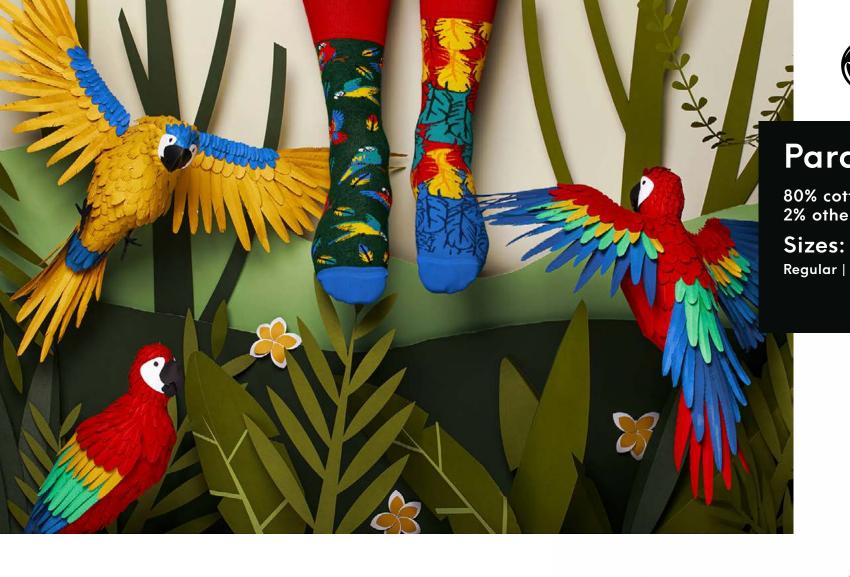

## **Paradise Parrot**

80% cotton 15% polyamide 3% elastan 2% other fibers

Low

Regular | Low