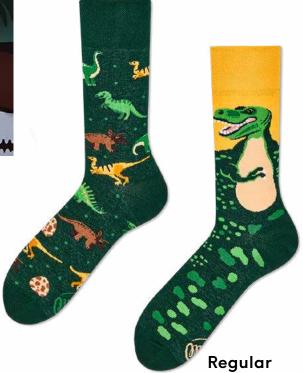

## The Dinosaurs

80% cotton 15% polyamide 3% elastan 2% other fibers

Sizes:

Regular Kids

Kids

35-38 39-42 43-46 23-26 27-30 31-34