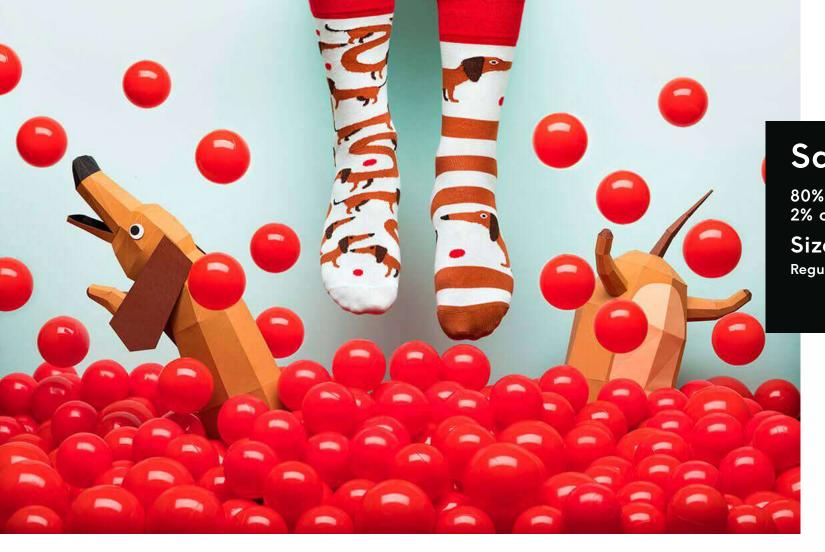

# Sausage Dog

80% cotton 15% polyamide 3% elastan 2% other fibers

Sizes:

Regular