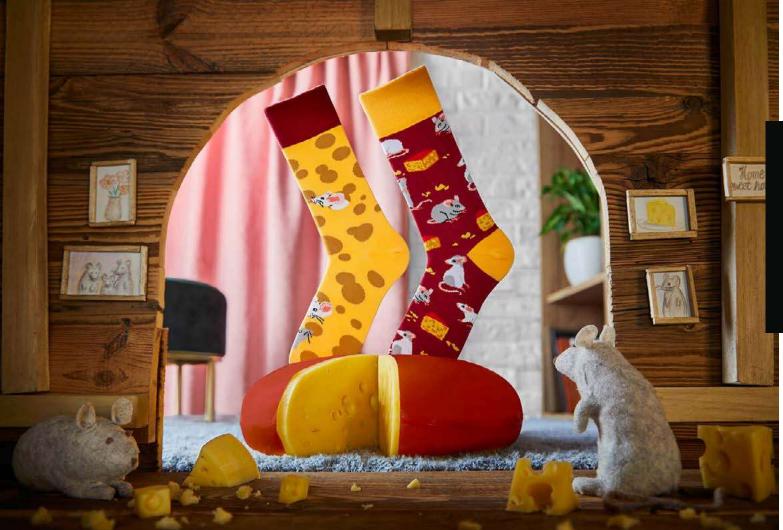

#### Mouse & Cheese

80% cotton 15% polyamide 3% elastan 2% other fibers

#### Sizes:

Regular Low 35-38 39-42 43-46 35-38 39-42 43-46 Kids 23-26 27-30 31-34

Low