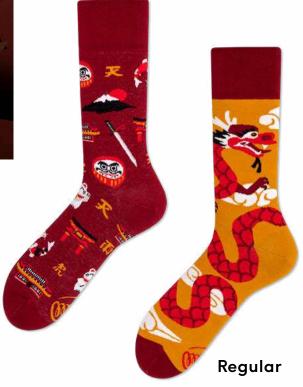

# Asian Dragon

80% cotton 15% polyamide 3% elastan 2% other fibers

Sizes:

Regular