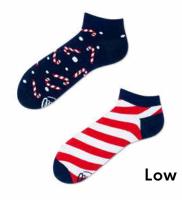

#### **Sweet Xmas**

80% cotton 15% polyamide 3% elastan 2% other fibers

Sizes:

Regular 35-38 39-42 43-46 Low 35-38 39-42 43-46 Kids 23-26 27-30 31-34