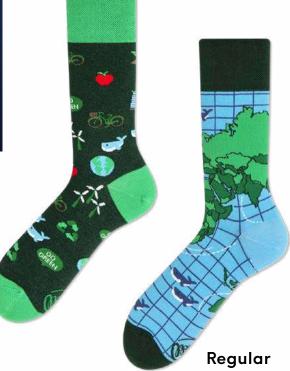

Regular







# The Book Story

80% cotton 15% polyamide 3% elastan 2% other fibers

Sizes:

Regular







# Adventure Balloon

80% cotton 15% polyamide 3% elastan 2% other fibers

Sizes:

Regular







# **Space Trip**

80% cotton 15% polyamide 3% elastan 2% other fibers

#### Sizes:

Regular | Low Kids

35-38 39-42 43-46 23-26 27-30 31-34







# The Map

80% cotton 15% polyamide 3% elastan 2% other fibers

Sizes:

Regular







# The Traveler

80% cotton 15% polyamide 3% elastan 2% other fibers

Sizes:

Regular







# Dr Sock

80% cotton 15% polyamide 3% elastan 2% other fibers

Sizes:

Low

Regular | Low







# Asian Dragon

80% cotton 15% polyamide 3% elastan 2% other fibers

Sizes:

Regular







# Save the Planet

80% cotton 15% polyamide 3% elastan 2% other fibers

Low







# Formula Racing

80% cotton 15% polyamide 3% elastan 2% other fibers

### Sizes:

Regular Kids

35-38 39-42 43-46 23-26 27-30 31-34







# **Yacht Club**

80% cotton 15% polyamide 3% elastan 2% other fibers

Sizes:







# Safari Trip

80% cotton 15% polyamide 3% elastan 2% other fibers

Sizes:

Regular







#### Back to the 90's

80% cotton 15% polyamide 3% elastan 2% other fibers







#### Frankenfeet

80% cotton 15% polyamide 3% elastan 2% other fibers

Sizes:

Regular







# Lumberjack Life

80% cotton 15% polyamide 3% elastan 2% other fibers

Sizes:

Regular







## Simply The Breast

80% cotton 15% polyamide 3% elastan 2% other fibers

Sizes:

Regular | Low







# Scout Memory

80% cotton 15% polyamide 3% elastan 2% other fibers

Sizes:

Regular







# Alpine Sk