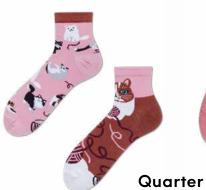

## **Black Cat**

80% cotton 15% polyamide 3% elastan 2% other fibers

#### Sizes:

Regular | Low 35-38 39-42 43-46 Quarter | No-Show 35-38 39-42 43-46 Kids 23-26 27-30 31-34